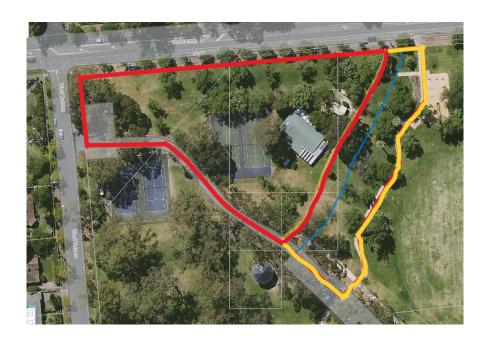

## That Council:

- 1. Amends part 1 of the Council Resolution C270224/13630 made on 27 February 2024 in relation to part of Kensington Gardens Preschool Dogs on-Leash Control to declare the trial dogs on-leash area and the times of operation be:
  - a. The area declared as a dog on-leash area is all land within the area bounded by red on Map 2, totalling approximately 7,840 square metres.
  - b. During school terms set by the South Australian Department for Education, the dog on-leash area will operate between 8 am and 9 am Monday to Thursday and 3 pm and 4 pm Monday to Thursday.
- 2. Amends the signage established for the trial to reflect the amendments to the dog onleash trial in 1.a. and 1.b. above.
- 3. Receives a further report on the trial results in November 2024.