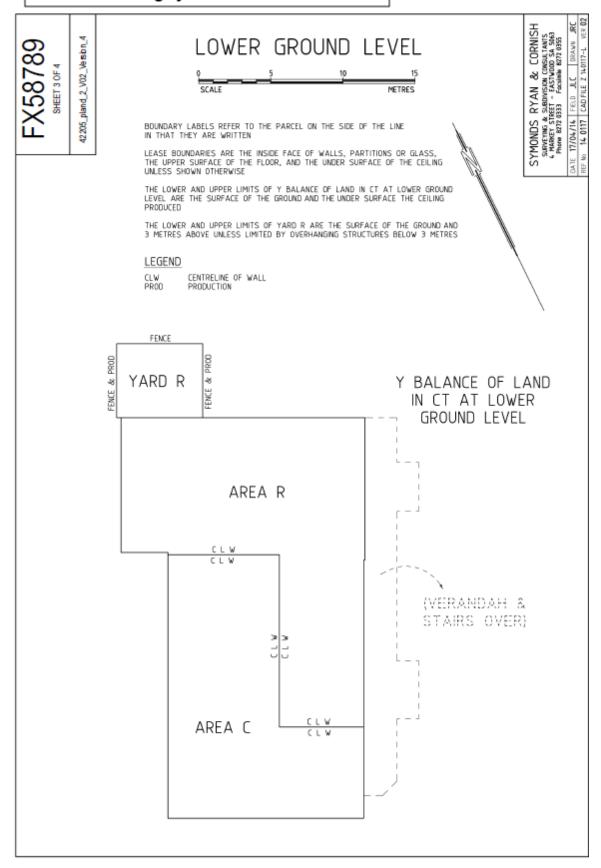

|                               |                               |                                |             |           |              |         | Minister for Education and Child Development                 | 5 years                               | Portion of the Land<br>delineated in red and<br>marked "A" on the Plan                                                                                                                                             | Page 6                                                                                                                                                               | Kindergarten, pre-school<br>and children's services,<br>including activities<br>incidental to those<br>purposes |
|-------------------------------|-------------------------------|--------------------------------|-------------|-----------|--------------|---------|--------------------------------------------------------------|---------------------------------------|--------------------------------------------------------------------------------------------------------------------------------------------------------------------------------------------------------------------|----------------------------------------------------------------------------------------------------------------------------------------------------------------------|-----------------------------------------------------------------------------------------------------------------|
|                               |                               |                                |             |           |              |         | East Torrens-Kensington<br>Gardens Hard Court<br>Tennis Club | 5 years                               | The portion of the land comprised in Certificate of Title Volume 5816 Folio 159 being the areas delineated in red and yellow on the plan attached as Annexure A                                                    | Page 7                                                                                                                                                               | Clubroom, changerooms<br>and social activities and<br>playing and practicing<br>tennis                          |
| Kensington Gardens<br>Reserve | Kensington<br>Gardens Reserve | The Parade,<br>Kensington Park | CT 5816/159 | FP 139888 | Allotment 51 | Reserve | Kensington District<br>Cricket Club                          | 3 x 5 years                           | The portion of the land comprised in Certificate of Title Volume 5816 Folio 159 being the area marked "Room C", "Verandah & Stairs C" and "Area C" on FX Plan 58789.                                               | Pages 8 - 10                                                                                                                                                         | Licensed clubrooms,<br>meetings and social<br>activities                                                        |
|                               |                               |                                |             |           |              |         | Kensington Gardens<br>Bowling & Tennis Club                  | 5 years                               | The portion of land<br>comprised in<br>Certificate of Title<br>Volume 5816 Folio 159<br>and shown more<br>particularly delineated<br>in red on the Lease<br>Plan                                                   | Page 11                                                                                                                                                              | Sports, Games and social activities                                                                             |
|                               |                               |                                |             |           |              |         |                                                              | Burnside Rugby Union<br>Football Club | 5 years                                                                                                                                                                                                            | The portion of the land comprised in Certificate of Title Volume 5816 Folio 159 being the area marked "Room R", "Verandah & Stairs R" and "Area R" on FX Plan 58789. | Page 12 - 13                                                                                                    |
|                               |                               |                                |             |           |              |         | Pembroke School Inc<br>(grand stand)                         | 20 years                              | Portion of land<br>comprised in<br>Certificate of Title<br>Volume 5557 Folio 100<br>being the area more<br>particularly described<br>as "Olympic Sports<br>Field Clubroom<br>Buildings" in GRO Plan<br>556 of 1997 | Page 14                                                                                                                                                              | School Activities and<br>Community Activities                                                                   |