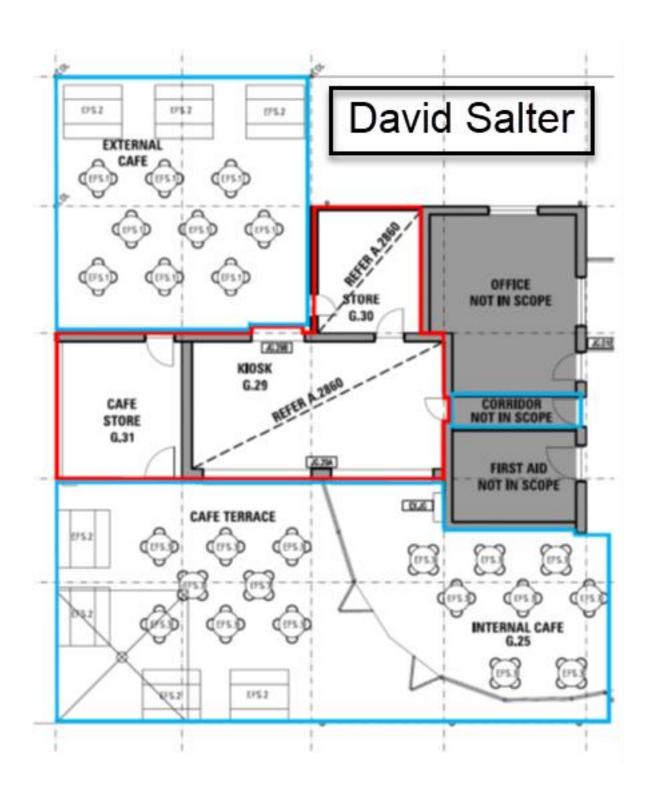

|                     |                                                           |                                            |                                        |                  |                                                   |          | •                                            |                      | •                                                                                                                                                   |        |                                                                                                                                      |
|---------------------|-----------------------------------------------------------|--------------------------------------------|----------------------------------------|------------------|---------------------------------------------------|----------|----------------------------------------------|----------------------|-----------------------------------------------------------------------------------------------------------------------------------------------------|--------|--------------------------------------------------------------------------------------------------------------------------------------|
| Drainage Reserves   | Waterfall Gully<br>Road Drainage<br>Reserve               | 60 Waterfall<br>Gully Road,<br>Burnside    | CT 5876/426                            | DP 31781         | Allotment 101                                     | Reserve  | Nil                                          |                      |                                                                                                                                                     |        |                                                                                                                                      |
| Drainage Reserves   | Willowbride<br>Reserve North                              | Willowbridge<br>Grove, Burnside            | CT 5386/607                            | DP 22946         | Allotment 21                                      | Freehold | Nil                                          |                      |                                                                                                                                                     |        |                                                                                                                                      |
| Drainage Reserves   | Willowbridge<br>Reserve South                             | Willowbridge<br>Grove, Burnside            | CT 5386/606                            | DP 22946         | Allotment 22                                      | Reserve  | Nil                                          |                      |                                                                                                                                                     |        |                                                                                                                                      |
| Hazelwood Park      | Hazelwood Park –<br>Burnside<br>Swimming Centre           | Greenhill Road,<br>Hazelwood Park          | CT 5804/323                            | FP 138218        | Allotment 38                                      | Freehold | David Salter trading as<br>David John Salter | 5 years plus 2 years | Portion of the land<br>comprised in<br>Certificate of Title<br>Volume 5804 Folio 323                                                                | Page 4 | Operating the George<br>Bolton Swimming Centre<br>Kiosk in a manner which is<br>consistent with the Special<br>Conditions in Item 13 |
| Hills Face Reserves | Chambers Gully<br>Reserve - East<br>Torrens Area          | Waterfall Gully<br>Road, Greenhill         | CT 5787/355                            | FP 129662        | Allotment 8                                       | Freehold | Eastern Amateur Pistol<br>Club               | 5 years              | The portion of the land comprised in Certificate of Title Volume 5878 Folio 355 being the area delineated in red on the plan attached as Annexure A | Page 5 | Club meetings and social activities                                                                                                  |
| Hills Face Reserves | Mine Chimney<br>Reserve                                   | Jikara Drive,<br>Glen Osmond               | CT 5415/967, CT 5413/501               | RP 8468, FP 1925 | Allotment 1,<br>Allotment 3                       | Freehold | Nil                                          |                      |                                                                                                                                                     |        |                                                                                                                                      |
| Hills Face Reserves | Mt Osmond Hills<br>Face Reserve                           | Mt Osmond<br>Road, Mt<br>Osmond            | CT 5553/49                             | DP 7746          | Allotment 19                                      | Reserve  | Nil                                          |                      |                                                                                                                                                     |        |                                                                                                                                      |
| Hills Face Reserves | Mt Osmond Hills<br>Face Reserve                           | Mt Osmond<br>Road, Mt<br>Osmond            | CT 5299/977                            | DP 42861         | Allotment 51                                      | Reserve  | Nil                                          |                      |                                                                                                                                                     |        |                                                                                                                                      |
| Hills Face Reserves | Mt Osmond Hills<br>Face Reserve                           | 42 Gill Terrace,<br>Mt Osmond              | CT 5450/350                            | DP 21664         | Allotment 24                                      | Freehold | Nil                                          |                      |                                                                                                                                                     |        |                                                                                                                                      |
| Hills Face Reserves | Mt Osmond Hills<br>Face Reserve                           | Mt Osmond<br>Road, Mt<br>Osmond            | CT 5740/144                            | FP 15783         | Allotment 58                                      | Reserve  | Nil                                          |                      |                                                                                                                                                     |        |                                                                                                                                      |
| Hills Face Reserves | Mt Osmond Hills<br>Face Reserve                           | Hayward Drive,<br>Mt Osmond                | CT 5316/869                            | FP 19039         | Allotment 543                                     | Reserve  | Nil                                          |                      |                                                                                                                                                     |        |                                                                                                                                      |
| Hills Face Reserves | Waterfall Gully<br>Reserve                                | 50 Waterfall<br>Gully Reserve,<br>Burnside | CT 5377/398                            | DP 24978         | Allotment 47                                      | Reserve  | Nil                                          |                      |                                                                                                                                                     |        |                                                                                                                                      |
| Hills Face Reserves | -                                                         | Rebecca<br>Avenue,<br>Auldana              | CT 5764/212                            | DP 11061         | Allotment 100                                     | Reserve  | Nil                                          |                      |                                                                                                                                                     |        |                                                                                                                                      |
| Hills Face Reserves |                                                           | Bushy Park Drive,<br>Auldana               | CT 5789/144, CT5789/143,<br>CT5789/142 | DP 11062         | Allotment 102,<br>Allotment 104,<br>Allotment 105 | Freehold | Nil                                          |                      |                                                                                                                                                     |        |                                                                                                                                      |
| Hills Face Reserves | Auldana<br>Drainage Reserve<br>(Auldana South<br>Reserve) | Patrick Auld<br>Drive, Auldana             | CT 5789/140                            | DP 11062         | Allotment 108                                     | Freehol, | Nil                                          |                      |                                                                                                                                                     |        |                                                                                                                                      |
| Hills Face Reserves | -                                                         | Hermitage road,<br>Auldana                 | CT 5802/615                            | DP 10857         | Allotment 166                                     | Freehold | Nil                                          |                      |                                                                                                                                                     |        |                                                                                                                                      |
| Hills Face Reserves | -                                                         | Sunnyside Road,<br>Glen Osmond             | CT 5456/29                             | DP 7748          | Allotment 59                                      | Reserve  | Nil                                          |                      |                                                                                                                                                     |        |                                                                                                                                      |