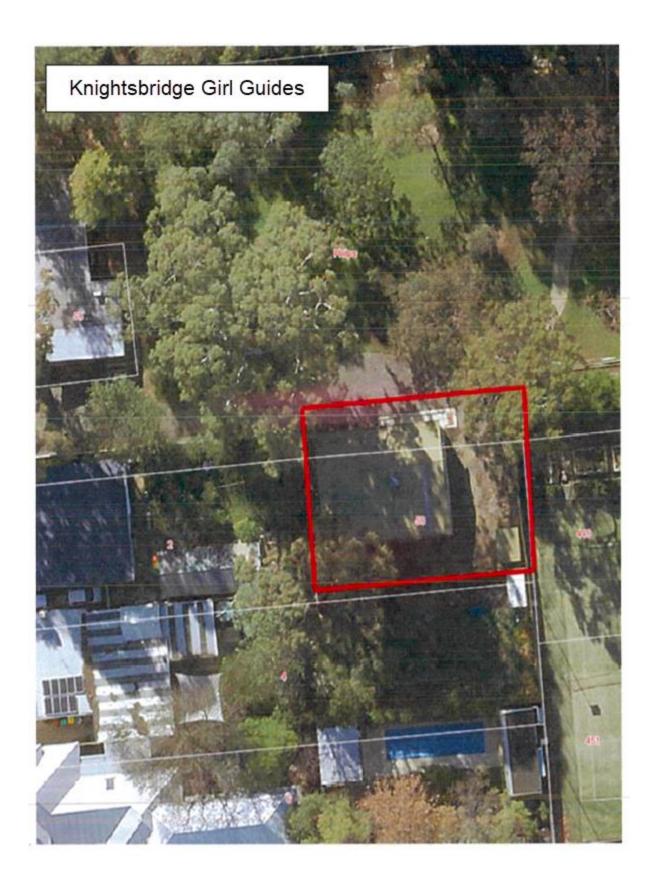

| Neighbourhood Parks | Bell Yett Reserve       | 7-9 Stonyfell<br>Road, Wattle<br>Park | CT 5739/271                                                                                              | FP 142225            | Allotment 1                                                                                                                               | Freehold          | St Peter's Girls' School            | 5 years | The portion of the Land being: • the Tennis Courts; • the Playing Field; and • the Storage Shed; as delineated on the plan in Annexure A                                       | Page 34 | Tennis Courts - Playing tennis or netball Playing Field - Sporting activities Storage Shed - Storage of the Licensee's Equipment associated with use and maintenance of the Tennis Courts and Playing Field |
|---------------------|-------------------------|---------------------------------------|----------------------------------------------------------------------------------------------------------|----------------------|-------------------------------------------------------------------------------------------------------------------------------------------|-------------------|-------------------------------------|---------|--------------------------------------------------------------------------------------------------------------------------------------------------------------------------------|---------|-------------------------------------------------------------------------------------------------------------------------------------------------------------------------------------------------------------|
| Neighbourhood Parks | Bennett Reserve         | Jackson Street,<br>Magill             | Ct 5698/541                                                                                              | FP 140203            | Allotment 42                                                                                                                              | Freehold          | Nil                                 |         |                                                                                                                                                                                |         |                                                                                                                                                                                                             |
| Neighbourhood Parks | W.H. Holmes<br>Reserve  | 15 Park Avenue,<br>Rosslyn Park       | CT 5716/500, CT 5759/35,<br>CT 5726/550, CT 2746/38                                                      | DP 2299              | Allotments 9, 10<br>23 & 24 &<br>Reserve                                                                                                  | Freehold, Reserve | Nil                                 |         |                                                                                                                                                                                |         |                                                                                                                                                                                                             |
| Neighbourhood Parks | Ifould Reserve<br>North | 20 Ifould Drive,<br>Burnside          | CT 5377/400                                                                                              | DP 24978             | Allotment 41                                                                                                                              | Reserve           | Nil                                 |         |                                                                                                                                                                                |         |                                                                                                                                                                                                             |
| Neighbourhood Parks | Ifould Reserve<br>South | 3 Ifould Drive,<br>Burnside           | CT 5312/8                                                                                                | DP 24978             | Allotment 44                                                                                                                              | Reserve           | Nil                                 |         |                                                                                                                                                                                |         |                                                                                                                                                                                                             |
| Neighbourhood Parks | Main Street<br>Reserve  | Main Street,<br>Eastwood              | CT 252/243, CT 5828/395                                                                                  | FP 15158             | Allotment 66 & 67                                                                                                                         | Freehold          | Nil                                 |         |                                                                                                                                                                                |         |                                                                                                                                                                                                             |
| Neighbourhood Parks | Mellor Reserve          | Brand Street,<br>Beulah Park          | CT 5702/250, CT5838/172,<br>CT5801/717, CT5792/294,<br>CT5792/293, CT5894/986,<br>CT5815/110, CT5802/999 | DP 934               | Allotment 9,<br>Allotment 12,<br>Allotment 24,<br>Allotments 15-18,<br>Allotment 21,<br>Allotment 22,<br>Allotment 23,<br>Allotments 10 & | Freehold          | Girl Guides SA Inc<br>Beulah Park   | 5 years | The portion of the land comprised in Certificates of Title Volume 5801 Folio 717 and Volume 5815 Folio 110 being the area delineated in red on the plan attached as Annexure A | Page 35 | Meetings and social activities                                                                                                                                                                              |
| Neighbourhood Parks | Penfold Park            | 577 The Parade,<br>Magill             | CT 5539/944, CT 5543/541                                                                                 | DP 11297,<br>DP11341 | Allotment 170,<br>Allotment 194                                                                                                           | Reserve           | Nil                                 |         |                                                                                                                                                                                |         |                                                                                                                                                                                                             |
| Neighbourhood Parks | Penfold Park            | Romalo Avenue,<br>Magill              | CT 2567/19                                                                                               | DP 5606              | Allotment 169                                                                                                                             | Reserve           | Nil                                 |         |                                                                                                                                                                                |         |                                                                                                                                                                                                             |
| Najahhaurhaad Parks | T A Philos Dosono       | Corner of<br>Glynburn Road            | CT 5701/211 CT 5828/080                                                                                  | FP 138567, DP        | Allotment 87,                                                                                                                             | Eraphold          | Girl Guides SA Inc<br>Knightsbridge | 5 years | The portion of the land<br>comprised in<br>Certificate of Title<br>Volume 5701 Folio 211<br>being the area<br>delineated in red on<br>the plan attached as<br>Annexure A       | Page 36 | Meetings and social activities                                                                                                                                                                              |