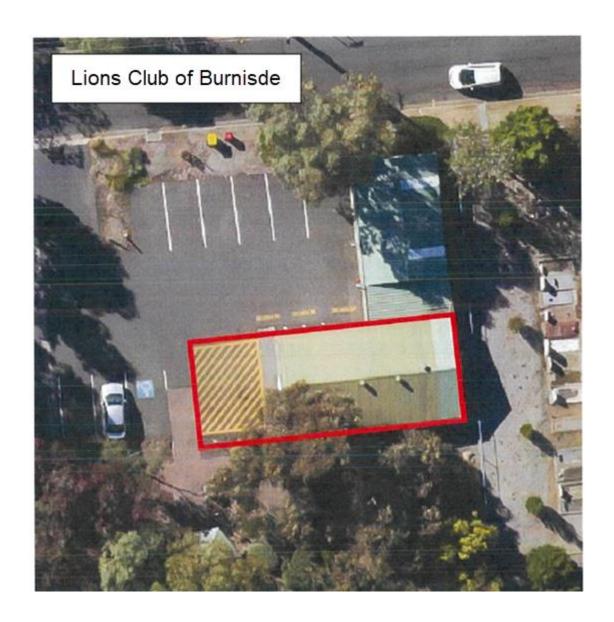

| NARALINONI IOON LAIV | I.A. ГІШРЗ КӨЗӨГҮӨ                                | and Rochester<br>Street, Leabrook      | C1 3/01/211, C1 3030/707 | 566                    | Allotment 93                    | FIGGIUIU        | Meals on Wheels         | 5 years | The portion of the land comprised in Certificate of Title Volume 5701 Folio 211 being the area delineated in red on the plan attached as Annexure A                      | Page 37 | Activities associated with operating a commercial kitchen                                                              |
|----------------------|---------------------------------------------------|----------------------------------------|--------------------------|------------------------|---------------------------------|-----------------|-------------------------|---------|--------------------------------------------------------------------------------------------------------------------------------------------------------------------------|---------|------------------------------------------------------------------------------------------------------------------------|
| Neighbourhood Parks  | Romalo Reserve                                    | 24a Romalo<br>Avenue, Magill           | CT 5543/559              | DP 14144               | Allotment 116                   | Reserve         | Nil                     |         |                                                                                                                                                                          |         |                                                                                                                        |
|                      |                                                   | 584-586 Portrush                       | CT 5841/901, CT          | FP 15749, DP           | Allotment 30,                   |                 | Lions Club of Burnside  | 5 years | The portion of the land comprised in Certificate of Title Volume 5841 Folio 901 being the area delineated in red on the plan attached as Annexure A                      | Page 38 | Storage of items and<br>equipment and activities<br>supporting the operation<br>of the Lions Club of<br>Burnside Inc.  |
| Neighbourhood Parks  | J.B. Ware Reserve                                 | Road, Glen<br>Osmond                   | 5841/900, CT 5456/509    | 45179                  | Allotment 31,<br>Allotment 306  | nt 31, Freehold | Rotary Club of Burnside | 5 years | The portion of the land<br>comprised in<br>Certificate of Title<br>Volume 5841 Folio 901<br>being the area<br>delineated in red on<br>the plan attached as<br>Annexure A | Page 39 | Storage of items and<br>equipment and activities<br>supporting the operation<br>of the Rotary Club of<br>Burnside Inc. |
| Neighbourhood Parks  | Webb Street<br>Reserve                            | Webb Street,<br>Rose Park              | CT 6184/849              | FP 8038, DP 750        | Allotment 290,<br>Allotment 140 | Freehold        | Rose Park Scout Group   | 5 years | The portion of the land comprised in Certificate of Title Volume 6184 Folio 849 being the area delineated in red on the plan attached as Annexure A                      | Page 40 | Meetings and social activities                                                                                         |
| Pocket Parks         | Alan E Cousin<br>Reserve                          | Sitters Memorial<br>Drive, Burnside    | Part CT 3749/109         | DP 2744                | Allotments 100 & 102            | Freehold        | Nil                     |         |                                                                                                                                                                          |         |                                                                                                                        |
| Pocket Parks         | Albert Street<br>Reserve                          | 15 Albert Street,<br>Dulwich           | CT 5676/731              | FP 15712               | Allotment 126                   | Freehold        | Nil                     |         |                                                                                                                                                                          |         |                                                                                                                        |
| Pocket Parks         | Ashley Avenue<br>Reserve                          | 1b Ashley<br>Avenue, Glen<br>Osmond    | CT 5569/393              | DP 9263                | Allotment 2                     | Freehold        | Nil                     |         |                                                                                                                                                                          |         |                                                                                                                        |
| Pocket Parks         | Austral Park<br>Reserve                           | Austral Avenue,<br>Linden Park         | CT 5193/259              | DP 2954                | Allotment 335                   | Reserve         | Nil                     |         |                                                                                                                                                                          |         |                                                                                                                        |
| Pocket Parks         | Bradman Park                                      | 281 Beulah<br>Road,<br>Kensington Park | CT 5222/53               | DP 37748               | Allotment 51                    | Reserve         | Nil                     |         |                                                                                                                                                                          |         |                                                                                                                        |
| Pocket Parks         | Riesling Crescent<br>Reserve (Branson<br>Reserve) | Riesling<br>Crescent, Wattle<br>Park   | CT 2649/107              | DP 6372                | Allotment 109                   | Reserve         | Nil                     |         |                                                                                                                                                                          |         |                                                                                                                        |
| Pocket Parks         | Brock Reserve                                     | Dashwood<br>Road, Beaumont             | CT 5257/834, CT 5123/241 | FP 139613, FP<br>19282 | Allotment 1,<br>Allotment 110   | Freehold        | Nil                     |         |                                                                                                                                                                          |         |                                                                                                                        |