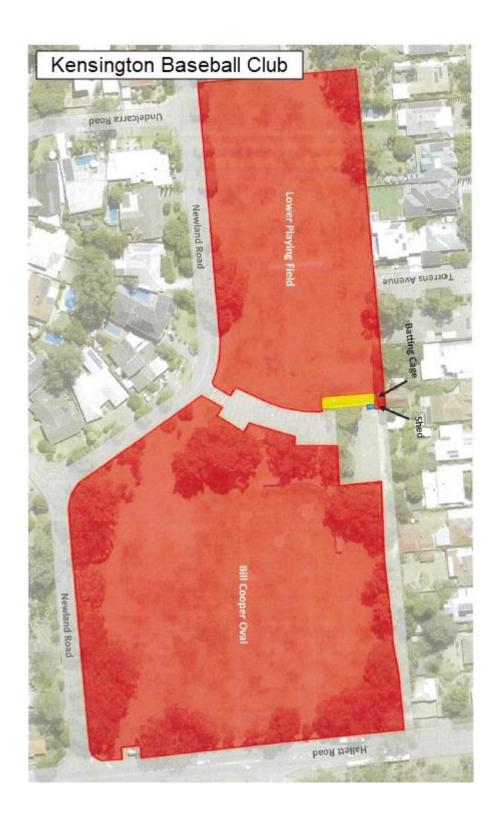

| Local Sport and<br>Recreation Areas | Newland Park                       | Hallett Road,<br>Erindale           | CT 5782/250                              | FP 158824 | Allotment 8    | Freehold | Kensington Baseball<br>Club Inc           | 5 years     | The whole of the land comprised in Certificate of Titles Volume 5782 Folio 250 and the portion of the land comprised in Certificate of Title Voume 3559 Folio 186 being the areas delineated in red on the plan attached as Annexure A | Page 28 | Playing and training for<br>baseball and other<br>organised sport or leisure<br>activity |
|-------------------------------------|------------------------------------|-------------------------------------|------------------------------------------|-----------|----------------|----------|-------------------------------------------|-------------|----------------------------------------------------------------------------------------------------------------------------------------------------------------------------------------------------------------------------------------|---------|------------------------------------------------------------------------------------------|
|                                     |                                    |                                     |                                          |           |                |          | Kensington Baseball<br>Club Inc           | 5 years     | The portion of the land comprised in Certificate of Title Volume 5782 Folio 250 being the area delineated in red on the plan attached as Annexure A                                                                                    | Page 29 | Clubroom, meetings and social activities                                                 |
| Local Sport and                     | Tregenza Oval                      | 26 Laurel<br>Avenue, Linden         | Part CT 5607/72                          | FP 18753  | Part Allotment | Freehold | Old Collegians Rugby<br>Football Club Inc | 5 years     | The portion of the land<br>comprised in<br>Certificate of Title<br>Volume 5607 Folio 72<br>being the area<br>delineated in red on<br>the plan attached as<br>Annexure A                                                                | Page 30 | Meetings and social activities                                                           |
| Recreation Areas                    | inggoriza ordi                     | Park                                | 1 (11 (1 (1 (1 (1 (1 (1 (1 (1 (1 (1 (1 ( | 11 10/30  | 499            | noond    | Old Collegians Rugby<br>Football Club Inc | 5 years     | The portion of the land comprised in Certificate of Title Volume 5607 Folio 72 being the area delineated in red in the plan attached as Annexure A                                                                                     | Page 31 | Training and playing rugby or other organised sport or leisure activity                  |
| Local Sport and<br>Recreation Areas | Warrego Crescent<br>Reserve        | Warrego<br>Crescent, Linden<br>Park | CT 5193/260                              | DP 2954   | Allotment 336  | Reserve  | Nil                                       |             |                                                                                                                                                                                                                                        |         |                                                                                          |
| Local Sport and<br>Recreation Areas | 25 Giles Street,<br>Toorak Gardens | 25 Giles St,<br>Toorak Gardens      | CT 5234/34                               | FP 128531 | Allotment 8    | Reserve  | Toorak Burnside Bowling<br>Club Inc       | 5 years     | The portion of the land<br>comprised in<br>Certificate of Title<br>Volume 5234 Folio 34<br>being the area<br>delineated in red on<br>the plan attached as<br>Annexure A                                                                | Page 32 | Meetings, social activities<br>and playing and<br>practicing lawn bowls                  |
| Magill Cemetery                     | Magill Cemetery                    | Jackson Street,<br>Magill           | CT 5720/944                              | FP 140215 | Allotment 54   | Freehold | Nil                                       |             |                                                                                                                                                                                                                                        |         |                                                                                          |
|                                     |                                    |                                     |                                          |           |                |          | St Peter's Girls' School                  | 3 x 7 years | The portion of the Land<br>designated as a car<br>park as delineated in<br>green and marked<br>"Carpark" on the plan<br>in Annexure A                                                                                                  | Page 33 | Parking motor vehicles                                                                   |