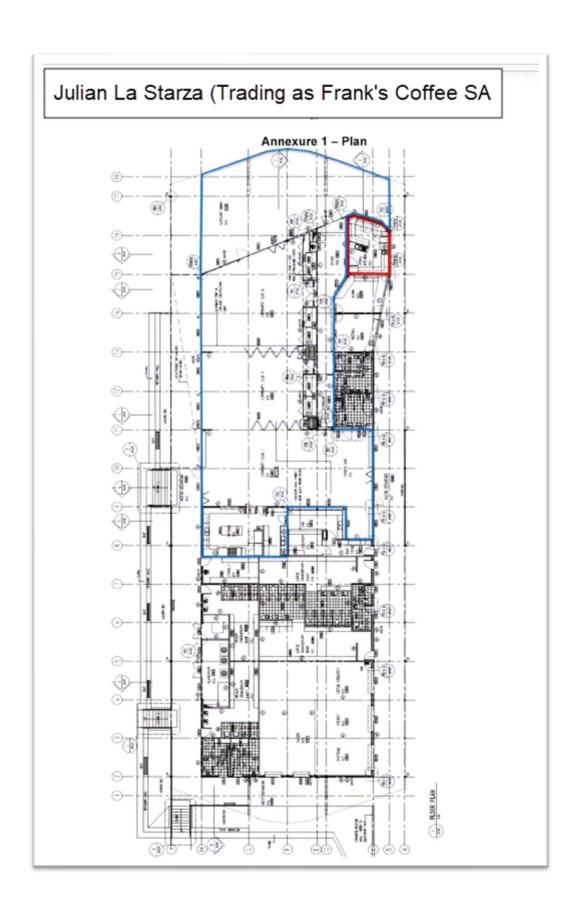

|                         |                                                      | •                                 |                          | -                       |                                    | -        |                                                    |                        |                                                                                                                                                                                                                |         |                                                                                                                                                                                |
|-------------------------|------------------------------------------------------|-----------------------------------|--------------------------|-------------------------|------------------------------------|----------|----------------------------------------------------|------------------------|----------------------------------------------------------------------------------------------------------------------------------------------------------------------------------------------------------------|---------|--------------------------------------------------------------------------------------------------------------------------------------------------------------------------------|
| Kensington Park Reserve | Olympic Sports<br>Field - Kensington<br>Park Reserve | The Parade,<br>Kensington Park    | CT 5292/398, CT 5557/100 | FP 158783, FP<br>141164 | Parcels 5 & 6,<br>Allotments 3 & 4 | Freehold | Pembroke School Inc<br>(playing field)             | 5 years                | That portion of the land comprised in Certificates of Title Volume 5557 Folio 100 and Volume 5292 Folio 398 being the area more particularly delineated in red and marked "A" on the Lease Plan                | Page 15 | All activities that form part of the Licensees sporting activities                                                                                                             |
|                         |                                                      |                                   |                          |                         |                                    |          | Pembroke School Inc<br>(leisure centre)            | 21 years               | That portion of the land comprised in Certificate of Title Register Book Volume 5557 Folio 100 being the area more particularly described as "Olympic Sports Field Clubroom Buildings" in GRO Plan 556 of 1997 | Page 14 | Indoor Sports and School<br>activities with associated<br>carparking                                                                                                           |
| Kensington Park Reserve | Olympic Sports<br>Field - Kensington<br>Park Reserve | Holden Street,<br>Kensington Park | CT 5705/724              | FP 1141175              | Allotment 14                       | Freehold | Nil                                                |                        |                                                                                                                                                                                                                |         |                                                                                                                                                                                |
| Kindergartens           | Wattle Park<br>Kindergarten                          | Yeltana Avenue,<br>Wattle Park    | Part CT 795/200          | DP 4817                 | Allotment 272                      | Reserve  | Minister for Education and Child Development       | 5 years                | Portion of the Land<br>delineated in red and<br>marked "A" on the Plan                                                                                                                                         | Page 16 | Kindergarten, pre-school<br>and children's services,<br>including activities<br>incidental to those<br>purposes                                                                |
| Kindergartens           | Grove<br>Kindergarten                                | 12 Main Street,<br>Eastwood       | CT 5788/867              | FP 15158                | Allotment 65                       | Freehold | Minister for Education and Child Development       | 5 years                | Portion of the Land<br>delineated in red and<br>marked "A" on the Plan                                                                                                                                         | Page 17 | Kindergarten, pre-school<br>and children's services,<br>including activities<br>incidental to those<br>purposes                                                                |
|                         |                                                      |                                   |                          |                         |                                    |          | Julian La Starza (trading<br>as Frank's Coffee SA) | 5 years (expires 2024) | That portion of the land<br>comprised in<br>Certificates of Title<br>Volume 5830 Folio 363<br>and Volume 5838 Folio<br>197 being particularly<br>outlined in red and<br>blue on the lease plan                 | Page 18 | Retail provision of food<br>and beverages to<br>customers attending the<br>Glenunga Hub, 70<br>Conyngham Street,<br>Glenunga                                                   |
|                         |                                                      |                                   |                          |                         |                                    |          | Eastern Districts Little<br>Athletics Centre       | 5 years                | The portion of the land<br>comprised in<br>Certificate of Title<br>Volume 5830 Folio 363<br>being the Glenunga<br>Hub, Margarate Bond<br>Oval and Webb Oval                                                    | Nil     | Use of the building for meetings of its officials and members, hosting up to 2 fundraising events. Use of oval for training, hosting or participating in sport upon that oval. |