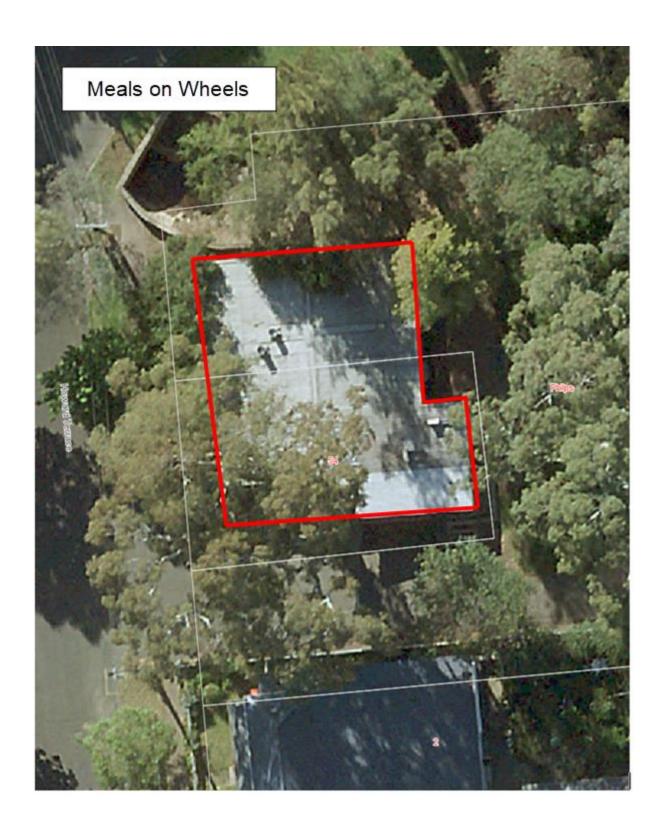

| NARALINONI IOON LAIV | I.A. ГІШРЗ КӨЗӨГҮӨ                                | and Rochester<br>Street, Leabrook      | C1 3/01/211, C1 3030/707 | 566                    | Allotment 93                    | FIGGIUIU        | Meals on Wheels         | 5 years | The portion of the land comprised in Certificate of Title Volume 5701 Folio 211 being the area delineated in red on the plan attached as Annexure A                      | Page 37 | Activities associated with operating a commercial kitchen                                                              |
|----------------------|---------------------------------------------------|----------------------------------------|--------------------------|------------------------|---------------------------------|-----------------|-------------------------|---------|--------------------------------------------------------------------------------------------------------------------------------------------------------------------------|---------|------------------------------------------------------------------------------------------------------------------------|
| Neighbourhood Parks  | Romalo Reserve                                    | 24a Romalo<br>Avenue, Magill           | CT 5543/559              | DP 14144               | Allotment 116                   | Reserve         | Nil                     |         |                                                                                                                                                                          |         |                                                                                                                        |
|                      |                                                   | 584-586 Portrush                       | CT 5841/901, CT          | FP 15749, DP           | Allotment 30,                   |                 | Lions Club of Burnside  | 5 years | The portion of the land comprised in Certificate of Title Volume 5841 Folio 901 being the area delineated in red on the plan attached as Annexure A                      | Page 38 | Storage of items and<br>equipment and activities<br>supporting the operation<br>of the Lions Club of<br>Burnside Inc.  |
| Neighbourhood Parks  | J.B. Ware Reserve                                 | Road, Glen<br>Osmond                   | 5841/900, CT 5456/509    | 45179                  | Allotment 31,<br>Allotment 306  | nt 31, Freehold | Rotary Club of Burnside | 5 years | The portion of the land<br>comprised in<br>Certificate of Title<br>Volume 5841 Folio 901<br>being the area<br>delineated in red on<br>the plan attached as<br>Annexure A | Page 39 | Storage of items and<br>equipment and activities<br>supporting the operation<br>of the Rotary Club of<br>Burnside Inc. |
| Neighbourhood Parks  | Webb Street<br>Reserve                            | Webb Street,<br>Rose Park              | CT 6184/849              | FP 8038, DP 750        | Allotment 290,<br>Allotment 140 | Freehold        | Rose Park Scout Group   | 5 years | The portion of the land comprised in Certificate of Title Volume 6184 Folio 849 being the area delineated in red on the plan attached as Annexure A                      | Page 40 | Meetings and social activities                                                                                         |
| Pocket Parks         | Alan E Cousin<br>Reserve                          | Sitters Memorial<br>Drive, Burnside    | Part CT 3749/109         | DP 2744                | Allotments 100 & 102            | Freehold        | Nil                     |         |                                                                                                                                                                          |         |                                                                                                                        |
| Pocket Parks         | Albert Street<br>Reserve                          | 15 Albert Street,<br>Dulwich           | CT 5676/731              | FP 15712               | Allotment 126                   | Freehold        | Nil                     |         |                                                                                                                                                                          |         |                                                                                                                        |
| Pocket Parks         | Ashley Avenue<br>Reserve                          | 1b Ashley<br>Avenue, Glen<br>Osmond    | CT 5569/393              | DP 9263                | Allotment 2                     | Freehold        | Nil                     |         |                                                                                                                                                                          |         |                                                                                                                        |
| Pocket Parks         | Austral Park<br>Reserve                           | Austral Avenue,<br>Linden Park         | CT 5193/259              | DP 2954                | Allotment 335                   | Reserve         | Nil                     |         |                                                                                                                                                                          |         |                                                                                                                        |
| Pocket Parks         | Bradman Park                                      | 281 Beulah<br>Road,<br>Kensington Park | CT 5222/53               | DP 37748               | Allotment 51                    | Reserve         | Nil                     |         |                                                                                                                                                                          |         |                                                                                                                        |
| Pocket Parks         | Riesling Crescent<br>Reserve (Branson<br>Reserve) | Riesling<br>Crescent, Wattle<br>Park   | CT 2649/107              | DP 6372                | Allotment 109                   | Reserve         | Nil                     |         |                                                                                                                                                                          |         |                                                                                                                        |
| Pocket Parks         | Brock Reserve                                     | Dashwood<br>Road, Beaumont             | CT 5257/834, CT 5123/241 | FP 139613, FP<br>19282 | Allotment 1,<br>Allotment 110   | Freehold        | Nil                     |         |                                                                                                                                                                          |         |                                                                                                                        |