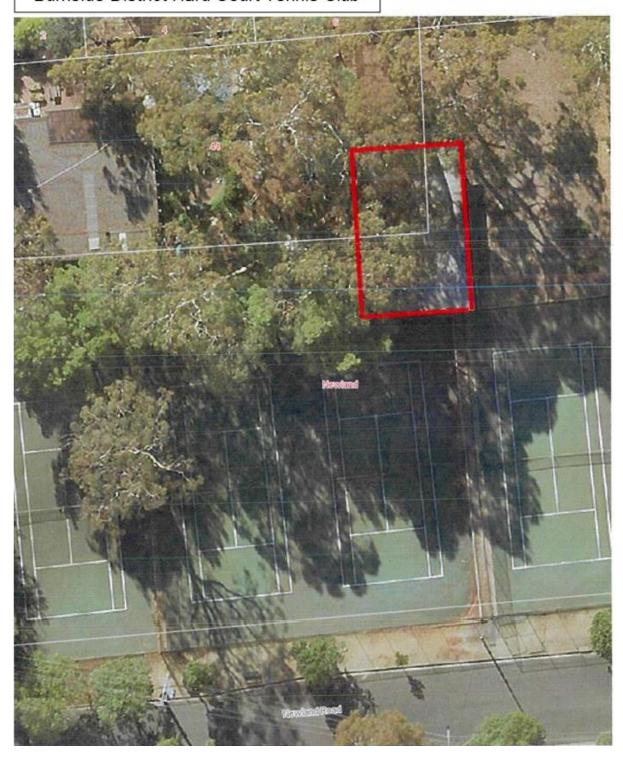

| Local Sport and<br>Recreation Areas | Lancelot Avenue<br>Reserve       | Doonoon<br>Avenue,<br>Hazelwood Park                    | CT 5910/128, CT 5910/129                 | DP 2975             | Allotments 525 & 526                          | Reserve  | Nil                                             |         |                                                                                                                                                                                                    |         |                                                                                                                 |
|-------------------------------------|----------------------------------|---------------------------------------------------------|------------------------------------------|---------------------|-----------------------------------------------|----------|-------------------------------------------------|---------|----------------------------------------------------------------------------------------------------------------------------------------------------------------------------------------------------|---------|-----------------------------------------------------------------------------------------------------------------|
| Local Sport and<br>Recreation Areas | Langman<br>Recreation<br>Reserve | Wyatt Road,<br>Burnside                                 | Part CT 5889/786, CT<br>3778/135         | FP 18762,<br>DP9403 | Allotments 354,<br>355 & 356,<br>Allotment 49 | Freehold | Nil                                             |         |                                                                                                                                                                                                    |         |                                                                                                                 |
|                                     |                                  |                                                         |                                          |                     |                                               |          | Beaumont Bowling Club                           | 5 years | That portion of land<br>comprised in<br>Certificates of Title<br>Volume 5610 Folio 39<br>and Volume 5840 Folio<br>814 being the area<br>delineated in red on<br>the plan attached as<br>Annexure A | Page 23 | Clubroom, changerooms,<br>and social activities                                                                 |
| Local Sport and<br>Recreation Areas | Miller Reserve                   | Corner Hay Road<br>and Devereux<br>Road, Linden<br>Park | CT 5840/814, CT<br>5682/297, CT 5610/231 | FP 15786            | Allotment 101,<br>102 & 105                   | Freehold | Beaumont Tennis Club<br>Inc                     | 5 years | The portion of the land comprised in Certificate of Title Volume 5610 Folio 231 being the area delineated in red on the plan attached as Annexure A                                                | Page 24 | Clubrooms and social activities                                                                                 |
|                                     |                                  |                                                         |                                          |                     |                                               |          | Burnside Lacrosse Club                          | 5 years | The portion of the land<br>comprised in<br>Certificate of Title<br>Volume 5610 Folio 231<br>being the area<br>delineated in red on<br>the plan attached as<br>Annexure A                           | Page 25 | Meetings and social activities                                                                                  |
|                                     |                                  |                                                         |                                          |                     |                                               |          | Burnside District Hard<br>Court Tennis Club Inc | 5 years | The portion of the land<br>comprised in<br>Certificate of Title<br>Volume 5782 Folio 250<br>being the area<br>delineated in red on<br>the plan attached as<br>Annexure A                           | Page 26 | Meetings and social activities                                                                                  |
|                                     |                                  |                                                         |                                          |                     |                                               |          | Minister for Education and Child Development    | 5 years | The portion of the land comprised Certificate of Title Volume 5782 Folio 250 being the area delineated in red on the plan attached as Annexure A                                                   | Page 27 | Kindergarten, pre-school<br>and children's services,<br>including activities<br>incidental to those<br>purposes |