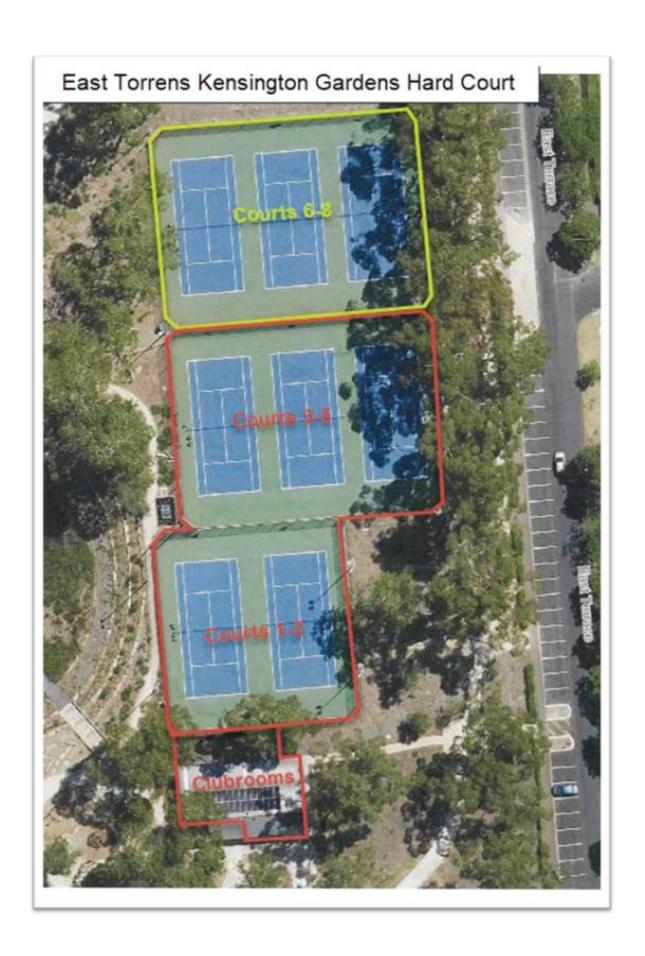

|                               |                               |                                |             |           |              |         | Minister for Education and Child Development                 | 5 years                               | Portion of the Land<br>delineated in red and<br>marked "A" on the Plan                                                                                                                                             | Page 6                                                                                                                                                               | Kindergarten, pre-school<br>and children's services,<br>including activities<br>incidental to those<br>purposes |
|-------------------------------|-------------------------------|--------------------------------|-------------|-----------|--------------|---------|--------------------------------------------------------------|---------------------------------------|--------------------------------------------------------------------------------------------------------------------------------------------------------------------------------------------------------------------|----------------------------------------------------------------------------------------------------------------------------------------------------------------------|-----------------------------------------------------------------------------------------------------------------|
|                               |                               |                                |             |           |              |         | East Torrens-Kensington<br>Gardens Hard Court<br>Tennis Club | 5 years                               | The portion of the land comprised in Certificate of Title Volume 5816 Folio 159 being the areas delineated in red and yellow on the plan attached as Annexure A                                                    | Page 7                                                                                                                                                               | Clubroom, changerooms<br>and social activities and<br>playing and practicing<br>tennis                          |
| Kensington Gardens<br>Reserve | Kensington<br>Gardens Reserve | The Parade,<br>Kensington Park | CT 5816/159 | FP 139888 | Allotment 51 | Reserve | Kensington District<br>Cricket Club                          | 3 x 5 years                           | The portion of the land comprised in Certificate of Title Volume 5816 Folio 159 being the area marked "Room C", "Verandah & Stairs C" and "Area C" on FX Plan 58789.                                               | Pages 8 - 10                                                                                                                                                         | Licensed clubrooms,<br>meetings and social<br>activities                                                        |
|                               |                               |                                |             |           |              |         | Kensington Gardens<br>Bowling & Tennis Club                  | 5 years                               | The portion of land<br>comprised in<br>Certificate of Title<br>Volume 5816 Folio 159<br>and shown more<br>particularly delineated<br>in red on the Lease<br>Plan                                                   | Page 11                                                                                                                                                              | Sports, Games and social activities                                                                             |
|                               |                               |                                |             |           |              |         |                                                              | Burnside Rugby Union<br>Football Club | 5 years                                                                                                                                                                                                            | The portion of the land comprised in Certificate of Title Volume 5816 Folio 159 being the area marked "Room R", "Verandah & Stairs R" and "Area R" on FX Plan 58789. | Page 12 - 13                                                                                                    |
|                               |                               |                                |             |           |              |         | Pembroke School Inc<br>(grand stand)                         | 20 years                              | Portion of land<br>comprised in<br>Certificate of Title<br>Volume 5557 Folio 100<br>being the area more<br>particularly described<br>as "Olympic Sports<br>Field Clubroom<br>Buildings" in GRO Plan<br>556 of 1997 | Page 14                                                                                                                                                              | School Activities and<br>Community Activities                                                                   |