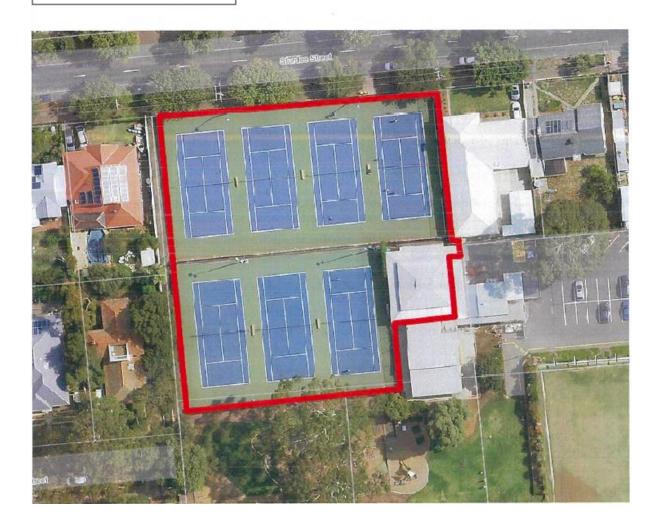

| Local Sport and                     | Glenunga                   | Conyngham                           | CT 5838/197, CT 5816/90, |          | Allotments 16-21,<br>Allotments 13-15<br>& 533-535, |          | Glenunga Cricket Club                                                                      | 5 years                | The portion of the land<br>comprised in<br>Certificate of Title<br>Volume 5830 Folio 363<br>being the Glenunga<br>Hub, Margarate Bond<br>Oval and Webb Oval                                                    | Nil     | Use of the building for meetings of its officials and members, hosting up to 2 fundraising events. Use of oval for training, hosting or participating in sport upon that oval. |
|-------------------------------------|----------------------------|-------------------------------------|--------------------------|----------|-----------------------------------------------------|----------|--------------------------------------------------------------------------------------------|------------------------|----------------------------------------------------------------------------------------------------------------------------------------------------------------------------------------------------------------|---------|--------------------------------------------------------------------------------------------------------------------------------------------------------------------------------|
| Recreation Areas                    | Reserve                    | Street, Glenunga                    |                          | DP 1114  | Allotments 530-<br>532, 536-538 & 68-<br>74         | Freehold | Old Ignatians Soccer<br>Club                                                               | 5 years (expires 2024) | The portion of the land<br>comprised in<br>Certificate of Title<br>Volume 5830 Folio 363<br>being the Glenunga<br>Hub and Margarate<br>Bond Oval                                                               | Nil     | Use of the building for meetings of its officials and members, hosting up to 2 fundraising events. Use of oval for training, hosting or participating in sport upon that oval. |
|                                     |                            |                                     |                          |          |                                                     |          | Minister for Education<br>and Child Development<br>(Glenunga International<br>High School) | 5 years                | That portion of the land<br>comprised in<br>Certificates of Title<br>Register Book Volume<br>5838 Folio 197, Volume<br>5816 Folio 90 and<br>Volume 5830 Folio 363<br>being Webb Oval and<br>Margaret Bond Oval | Page 19 | Recreational and sporting activities and for all purposes reasonably incidentia to those purposes                                                                              |
|                                     |                            |                                     |                          |          |                                                     |          | Glenunga Football Club                                                                     | 5 years (expires 2024) | The portion of the land<br>comprised in<br>Certificate of Title<br>Volume 5830 Folio 363<br>being the Glenunga<br>Hub and Webb Oval                                                                            | Nil     | Use of the building for meetings of its officials and members, hosting up to 2 fundraising events. Use of oval for training, hosting or participating in sport upon that oval. |
|                                     |                            |                                     |                          |          |                                                     |          | Glenunga Croquet Club<br>Inc                                                               | 5 years                | The portion of the land<br>comprised in<br>Certificate of Title<br>Volume 5612 Folio 364<br>being the area<br>delineated in red on<br>the plan attached as<br>Annexure A                                       | Page 20 | Games, meetings and social activities                                                                                                                                          |
| Local Sport and<br>Recreation Areas | Kingsley Avenue<br>Reserve | 4-8 Kingsley<br>Avenue,<br>Glenunga | CT 5612/364              | FP 16175 | Allotment 123                                       | Freehold | Glenunga Tennis Club                                                                       | 5 x 5 Years            | The portion of land colmprised in Certificate of Title Volume 5612 Folio 364 being the area delineated in blue on the plan attached as Annexure A                                                              | Page 21 | Training and playing tennis                                                                                                                                                    |
|                                     |                            |                                     |                          |          |                                                     |          | Glenunga Tennis Club                                                                       | 5 x 5 years            | The portion of the land comprised in Certificate of Title Volume 5612 Folio 364 being the area delineated in red on the plan attached as Annexure A                                                            | Page 22 | Clubrooms, meetings and social activities                                                                                                                                      |