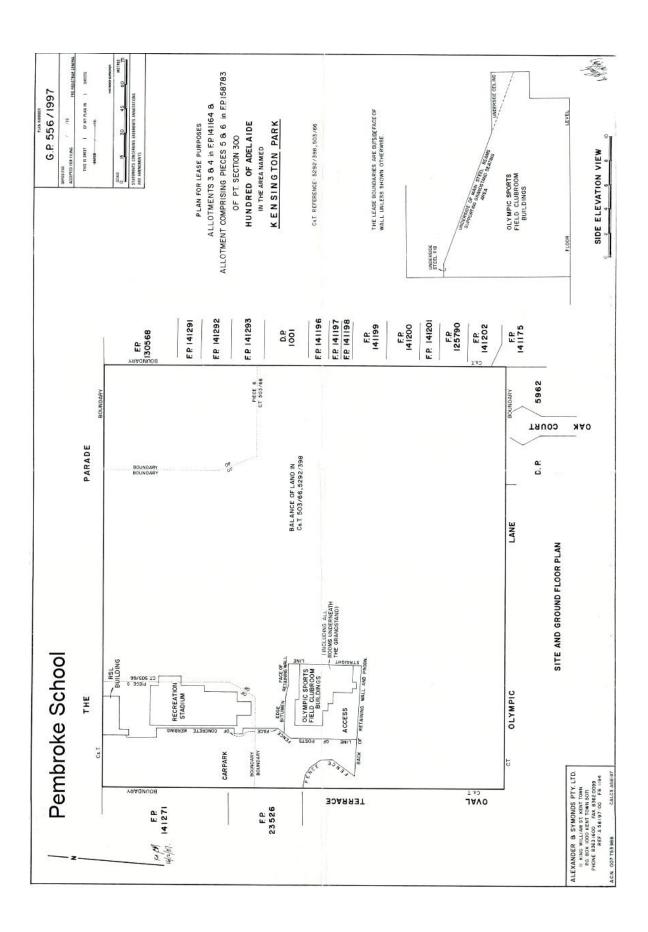

|                               |                               |                                |             |           |              |         | Minister for Education and Child Development                 | 5 years                               | Portion of the Land<br>delineated in red and<br>marked "A" on the Plan                                                                                                                                             | Page 6                                                                                                                                                               | Kindergarten, pre-school<br>and children's services,<br>including activities<br>incidental to those<br>purposes |
|-------------------------------|-------------------------------|--------------------------------|-------------|-----------|--------------|---------|--------------------------------------------------------------|---------------------------------------|--------------------------------------------------------------------------------------------------------------------------------------------------------------------------------------------------------------------|----------------------------------------------------------------------------------------------------------------------------------------------------------------------|-----------------------------------------------------------------------------------------------------------------|
|                               |                               |                                |             |           |              |         | East Torrens-Kensington<br>Gardens Hard Court<br>Tennis Club | 5 years                               | The portion of the land comprised in Certificate of Title Volume 5816 Folio 159 being the areas delineated in red and yellow on the plan attached as Annexure A                                                    | Page 7                                                                                                                                                               | Clubroom, changerooms<br>and social activities and<br>playing and practicing<br>tennis                          |
| Kensington Gardens<br>Reserve | Kensington<br>Gardens Reserve | The Parade,<br>Kensington Park | CT 5816/159 | FP 139888 | Allotment 51 | Reserve | Kensington District<br>Cricket Club                          | 3 x 5 years                           | The portion of the land comprised in Certificate of Title Volume 5816 Folio 159 being the area marked "Room C", "Verandah & Stairs C" and "Area C" on FX Plan 58789.                                               | Pages 8 - 10                                                                                                                                                         | Licensed clubrooms,<br>meetings and social<br>activities                                                        |
|                               |                               |                                |             |           |              |         | Kensington Gardens<br>Bowling & Tennis Club                  | 5 years                               | The portion of land<br>comprised in<br>Certificate of Title<br>Volume 5816 Folio 159<br>and shown more<br>particularly delineated<br>in red on the Lease<br>Plan                                                   | Page 11                                                                                                                                                              | Sports, Games and social activities                                                                             |
|                               |                               |                                |             |           |              |         |                                                              | Burnside Rugby Union<br>Football Club | 5 years                                                                                                                                                                                                            | The portion of the land comprised in Certificate of Title Volume 5816 Folio 159 being the area marked "Room R", "Verandah & Stairs R" and "Area R" on FX Plan 58789. | Page 12 - 13                                                                                                    |
|                               |                               |                                |             |           |              |         | Pembroke School Inc<br>(grand stand)                         | 20 years                              | Portion of land<br>comprised in<br>Certificate of Title<br>Volume 5557 Folio 100<br>being the area more<br>particularly described<br>as "Olympic Sports<br>Field Clubroom<br>Buildings" in GRO Plan<br>556 of 1997 | Page 14                                                                                                                                                              | School Activities and<br>Community Activities                                                                   |

|                         |                                                      | •                                 |                          | -                       |                                    | -        |                                                    |                        |                                                                                                                                                                                                                |         |                                                                                                                                                                                |
|-------------------------|------------------------------------------------------|-----------------------------------|--------------------------|-------------------------|------------------------------------|----------|----------------------------------------------------|------------------------|----------------------------------------------------------------------------------------------------------------------------------------------------------------------------------------------------------------|---------|--------------------------------------------------------------------------------------------------------------------------------------------------------------------------------|
| Kensington Park Reserve | Olympic Sports<br>Field - Kensington<br>Park Reserve | The Parade,<br>Kensington Park    | CT 5292/398, CT 5557/100 | FP 158783, FP<br>141164 | Parcels 5 & 6,<br>Allotments 3 & 4 | Freehold | Pembroke School Inc<br>(playing field)             | 5 years                | That portion of the land comprised in Certificates of Title Volume 5557 Folio 100 and Volume 5292 Folio 398 being the area more particularly delineated in red and marked "A" on the Lease Plan                | Page 15 | All activities that form part of the Licensees sporting activities                                                                                                             |
|                         |                                                      |                                   |                          |                         |                                    |          | Pembroke School Inc<br>(leisure centre)            | 21 years               | That portion of the land comprised in Certificate of Title Register Book Volume 5557 Folio 100 being the area more particularly described as "Olympic Sports Field Clubroom Buildings" in GRO Plan 556 of 1997 | Page 14 | Indoor Sports and School<br>activities with associated<br>carparking                                                                                                           |
| Kensington Park Reserve | Olympic Sports<br>Field - Kensington<br>Park Reserve | Holden Street,<br>Kensington Park | CT 5705/724              | FP 1141175              | Allotment 14                       | Freehold | Nil                                                |                        |                                                                                                                                                                                                                |         |                                                                                                                                                                                |
| Kindergartens           | Wattle Park<br>Kindergarten                          | Yeltana Avenue,<br>Wattle Park    | Part CT 795/200          | DP 4817                 | Allotment 272                      | Reserve  | Minister for Education and Child Development       | 5 years                | Portion of the Land<br>delineated in red and<br>marked "A" on the Plan                                                                                                                                         | Page 16 | Kindergarten, pre-school<br>and children's services,<br>including activities<br>incidental to those<br>purposes                                                                |
| Kindergartens           | Grove<br>Kindergarten                                | 12 Main Street,<br>Eastwood       | CT 5788/867              | FP 15158                | Allotment 65                       | Freehold | Minister for Education and Child Development       | 5 years                | Portion of the Land<br>delineated in red and<br>marked "A" on the Plan                                                                                                                                         | Page 17 | Kindergarten, pre-school<br>and children's services,<br>including activities<br>incidental to those<br>purposes                                                                |
|                         |                                                      |                                   |                          |                         |                                    |          | Julian La Starza (trading<br>as Frank's Coffee SA) | 5 years (expires 2024) | That portion of the land<br>comprised in<br>Certificates of Title<br>Volume 5830 Folio 363<br>and Volume 5838 Folio<br>197 being particularly<br>outlined in red and<br>blue on the lease plan                 | Page 18 | Retail provision of food<br>and beverages to<br>customers attending the<br>Glenunga Hub, 70<br>Conyngham Street,<br>Glenunga                                                   |
|                         |                                                      |                                   |                          |                         |                                    |          | Eastern Districts Little<br>Athletics Centre       | 5 years                | The portion of the land<br>comprised in<br>Certificate of Title<br>Volume 5830 Folio 363<br>being the Glenunga<br>Hub, Margarate Bond<br>Oval and Webb Oval                                                    | Nil     | Use of the building for meetings of its officials and members, hosting up to 2 fundraising events. Use of oval for training, hosting or participating in sport upon that oval. |