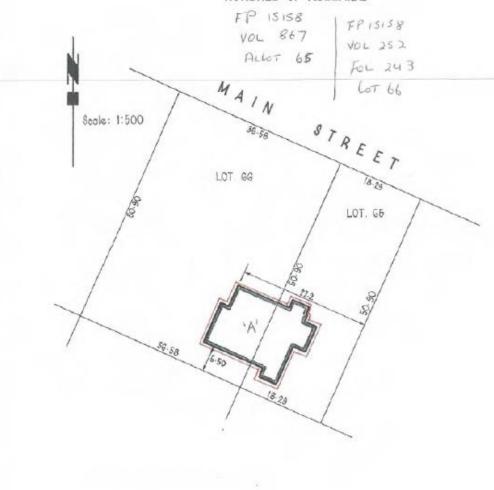

|                         |                                                      | •                                 |                          | -                       |                                    | -        |                                                    |                        |                                                                                                                                                                                                                |         |                                                                                                                                                                                |
|-------------------------|------------------------------------------------------|-----------------------------------|--------------------------|-------------------------|------------------------------------|----------|----------------------------------------------------|------------------------|----------------------------------------------------------------------------------------------------------------------------------------------------------------------------------------------------------------|---------|--------------------------------------------------------------------------------------------------------------------------------------------------------------------------------|
| Kensington Park Reserve | Olympic Sports<br>Field - Kensington<br>Park Reserve | The Parade,<br>Kensington Park    | CT 5292/398, CT 5557/100 | FP 158783, FP<br>141164 | Parcels 5 & 6,<br>Allotments 3 & 4 | Freehold | Pembroke School Inc<br>(playing field)             | 5 years                | That portion of the land comprised in Certificates of Title Volume 5557 Folio 100 and Volume 5292 Folio 398 being the area more particularly delineated in red and marked "A" on the Lease Plan                | Page 15 | All activities that form part of the Licensees sporting activities                                                                                                             |
|                         |                                                      |                                   |                          |                         |                                    |          | Pembroke School Inc<br>(leisure centre)            | 21 years               | That portion of the land comprised in Certificate of Title Register Book Volume 5557 Folio 100 being the area more particularly described as "Olympic Sports Field Clubroom Buildings" in GRO Plan 556 of 1997 | Page 14 | Indoor Sports and School<br>activities with associated<br>carparking                                                                                                           |
| Kensington Park Reserve | Olympic Sports<br>Field - Kensington<br>Park Reserve | Holden Street,<br>Kensington Park | CT 5705/724              | FP 1141175              | Allotment 14                       | Freehold | Nil                                                |                        |                                                                                                                                                                                                                |         |                                                                                                                                                                                |
| Kindergartens           | Wattle Park<br>Kindergarten                          | Yeltana Avenue,<br>Wattle Park    | Part CT 795/200          | DP 4817                 | Allotment 272                      | Reserve  | Minister for Education and Child Development       | 5 years                | Portion of the Land<br>delineated in red and<br>marked "A" on the Plan                                                                                                                                         | Page 16 | Kindergarten, pre-school<br>and children's services,<br>including activities<br>incidental to those<br>purposes                                                                |
| Kindergartens           | Grove<br>Kindergarten                                | 12 Main Street,<br>Eastwood       | CT 5788/867              | FP 15158                | Allotment 65                       | Freehold | Minister for Education and Child Development       | 5 years                | Portion of the Land<br>delineated in red and<br>marked "A" on the Plan                                                                                                                                         | Page 17 | Kindergarten, pre-school<br>and children's services,<br>including activities<br>incidental to those<br>purposes                                                                |
|                         |                                                      |                                   |                          |                         |                                    |          | Julian La Starza (trading<br>as Frank's Coffee SA) | 5 years (expires 2024) | That portion of the land<br>comprised in<br>Certificates of Title<br>Volume 5830 Folio 363<br>and Volume 5838 Folio<br>197 being particularly<br>outlined in red and<br>blue on the lease plan                 | Page 18 | Retail provision of food<br>and beverages to<br>customers attending the<br>Glenunga Hub, 70<br>Conyngham Street,<br>Glenunga                                                   |
|                         |                                                      |                                   |                          |                         |                                    |          | Eastern Districts Little<br>Athletics Centre       | 5 years                | The portion of the land<br>comprised in<br>Certificate of Title<br>Volume 5830 Folio 363<br>being the Glenunga<br>Hub, Margarate Bond<br>Oval and Webb Oval                                                    | Nil     | Use of the building for meetings of its officials and members, hosting up to 2 fundraising events. Use of oval for training, hosting or participating in sport upon that oval. |