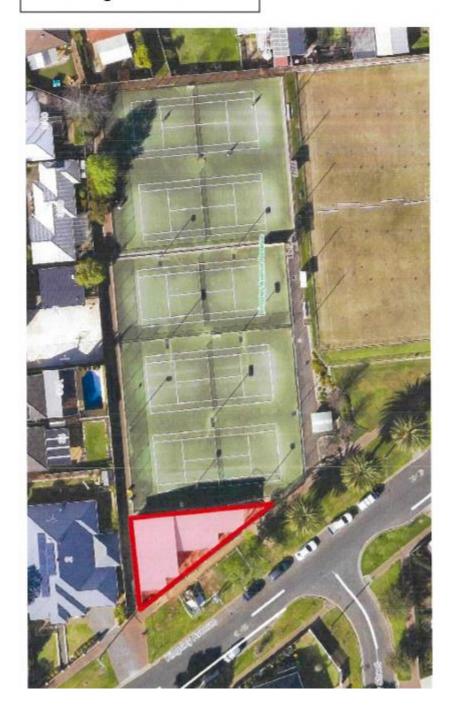

| Local Sport and                     | Glenunga                   | Conyngham                           | CT 5838/197, CT 5816/90, |          | Allotments 16-21,<br>Allotments 13-15<br>& 533-535, |          | Glenunga Cricket Club                                                                      | 5 years                | The portion of the land<br>comprised in<br>Certificate of Title<br>Volume 5830 Folio 363<br>being the Glenunga<br>Hub, Margarate Bond<br>Oval and Webb Oval                                                    | Nil     | Use of the building for meetings of its officials and members, hosting up to 2 fundraising events. Use of oval for training, hosting or participating in sport upon that oval. |
|-------------------------------------|----------------------------|-------------------------------------|--------------------------|----------|-----------------------------------------------------|----------|--------------------------------------------------------------------------------------------|------------------------|----------------------------------------------------------------------------------------------------------------------------------------------------------------------------------------------------------------|---------|--------------------------------------------------------------------------------------------------------------------------------------------------------------------------------|
| Recreation Areas                    | Reserve                    | Street, Glenunga                    |                          | DP 1114  | Allotments 530-<br>532, 536-538 & 68-<br>74         | Freehold | Old Ignatians Soccer<br>Club                                                               | 5 years (expires 2024) | The portion of the land<br>comprised in<br>Certificate of Title<br>Volume 5830 Folio 363<br>being the Glenunga<br>Hub and Margarate<br>Bond Oval                                                               | Nil     | Use of the building for meetings of its officials and members, hosting up to 2 fundraising events. Use of oval for training, hosting or participating in sport upon that oval. |
|                                     |                            |                                     |                          |          |                                                     |          | Minister for Education<br>and Child Development<br>(Glenunga International<br>High School) | 5 years                | That portion of the land<br>comprised in<br>Certificates of Title<br>Register Book Volume<br>5838 Folio 197, Volume<br>5816 Folio 90 and<br>Volume 5830 Folio 363<br>being Webb Oval and<br>Margaret Bond Oval | Page 19 | Recreational and sporting activities and for all purposes reasonably incidentia to those purposes                                                                              |
|                                     |                            |                                     |                          |          |                                                     |          | Glenunga Football Club                                                                     | 5 years (expires 2024) | The portion of the land<br>comprised in<br>Certificate of Title<br>Volume 5830 Folio 363<br>being the Glenunga<br>Hub and Webb Oval                                                                            | Nil     | Use of the building for meetings of its officials and members, hosting up to 2 fundraising events. Use of oval for training, hosting or participating in sport upon that oval. |
|                                     |                            |                                     |                          |          |                                                     |          | Glenunga Croquet Club<br>Inc                                                               | 5 years                | The portion of the land<br>comprised in<br>Certificate of Title<br>Volume 5612 Folio 364<br>being the area<br>delineated in red on<br>the plan attached as<br>Annexure A                                       | Page 20 | Games, meetings and social activities                                                                                                                                          |
| Local Sport and<br>Recreation Areas | Kingsley Avenue<br>Reserve | 4-8 Kingsley<br>Avenue,<br>Glenunga | CT 5612/364              | FP 16175 | Allotment 123                                       | Freehold | Glenunga Tennis Club                                                                       | 5 x 5 Years            | The portion of land colmprised in Certificate of Title Volume 5612 Folio 364 being the area delineated in blue on the plan attached as Annexure A                                                              | Page 21 | Training and playing tennis                                                                                                                                                    |
|                                     |                            |                                     |                          |          |                                                     |          | Glenunga Tennis Club                                                                       | 5 x 5 years            | The portion of the land comprised in Certificate of Title Volume 5612 Folio 364 being the area delineated in red on the plan attached as Annexure A                                                            | Page 22 | Clubrooms, meetings and social activities                                                                                                                                      |