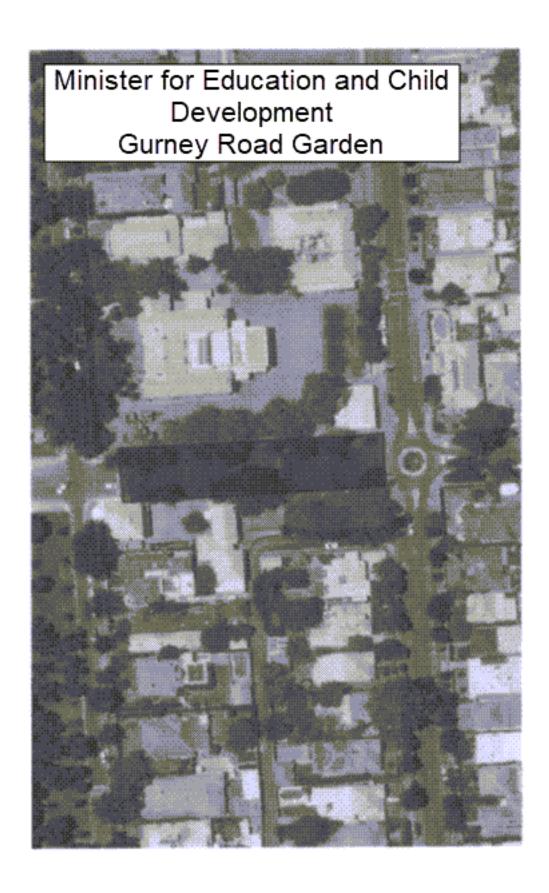

|                               |                               |                                |             |           |              |         | Minister for Education and Child Development                 | 5 years                               | Portion of the Land<br>delineated in red and<br>marked "A" on the Plan                                                                                                                                             | Page 6                                                                                                                                                               | Kindergarten, pre-school<br>and children's services,<br>including activities<br>incidental to those<br>purposes |
|-------------------------------|-------------------------------|--------------------------------|-------------|-----------|--------------|---------|--------------------------------------------------------------|---------------------------------------|--------------------------------------------------------------------------------------------------------------------------------------------------------------------------------------------------------------------|----------------------------------------------------------------------------------------------------------------------------------------------------------------------|-----------------------------------------------------------------------------------------------------------------|
|                               |                               |                                |             |           |              |         | East Torrens-Kensington<br>Gardens Hard Court<br>Tennis Club | 5 years                               | The portion of the land comprised in Certificate of Title Volume 5816 Folio 159 being the areas delineated in red and yellow on the plan attached as Annexure A                                                    | Page 7                                                                                                                                                               | Clubroom, changerooms<br>and social activities and<br>playing and practicing<br>tennis                          |
| Kensington Gardens<br>Reserve | Kensington<br>Gardens Reserve | The Parade,<br>Kensington Park | CT 5816/159 | FP 139888 | Allotment 51 | Reserve | Kensington District<br>Cricket Club                          | 3 x 5 years                           | The portion of the land comprised in Certificate of Title Volume 5816 Folio 159 being the area marked "Room C", "Verandah & Stairs C" and "Area C" on FX Plan 58789.                                               | Pages 8 - 10                                                                                                                                                         | Licensed clubrooms,<br>meetings and social<br>activities                                                        |
|                               |                               |                                |             |           |              |         | Kensington Gardens<br>Bowling & Tennis Club                  | 5 years                               | The portion of land<br>comprised in<br>Certificate of Title<br>Volume 5816 Folio 159<br>and shown more<br>particularly delineated<br>in red on the Lease<br>Plan                                                   | Page 11                                                                                                                                                              | Sports, Games and social activities                                                                             |
|                               |                               |                                |             |           |              |         |                                                              | Burnside Rugby Union<br>Football Club | 5 years                                                                                                                                                                                                            | The portion of the land comprised in Certificate of Title Volume 5816 Folio 159 being the area marked "Room R", "Verandah & Stairs R" and "Area R" on FX Plan 58789. | Page 12 - 13                                                                                                    |
|                               |                               |                                |             |           |              |         | Pembroke School Inc<br>(grand stand)                         | 20 years                              | Portion of land<br>comprised in<br>Certificate of Title<br>Volume 5557 Folio 100<br>being the area more<br>particularly described<br>as "Olympic Sports<br>Field Clubroom<br>Buildings" in GRO Plan<br>556 of 1997 | Page 14                                                                                                                                                              | School Activities and<br>Community Activities                                                                   |