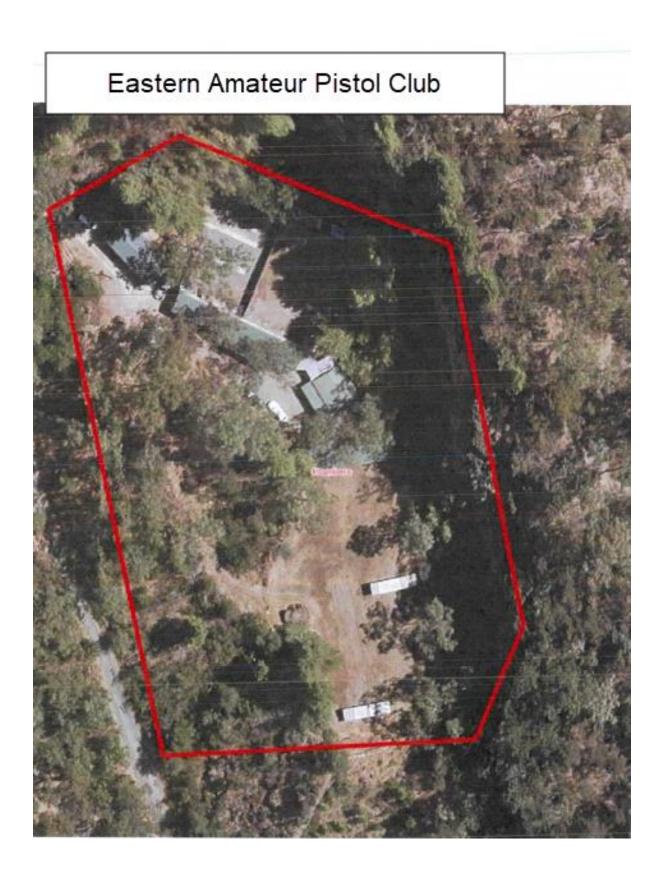

|                     |                                                           |                                            |                                        |                  |                                                   |          | •                                            |                      | •                                                                                                                                                   |        |                                                                                                                                      |
|---------------------|-----------------------------------------------------------|--------------------------------------------|----------------------------------------|------------------|---------------------------------------------------|----------|----------------------------------------------|----------------------|-----------------------------------------------------------------------------------------------------------------------------------------------------|--------|--------------------------------------------------------------------------------------------------------------------------------------|
| Drainage Reserves   | Waterfall Gully<br>Road Drainage<br>Reserve               | 60 Waterfall<br>Gully Road,<br>Burnside    | CT 5876/426                            | DP 31781         | Allotment 101                                     | Reserve  | Nil                                          |                      |                                                                                                                                                     |        |                                                                                                                                      |
| Drainage Reserves   | Willowbride<br>Reserve North                              | Willowbridge<br>Grove, Burnside            | CT 5386/607                            | DP 22946         | Allotment 21                                      | Freehold | Nil                                          |                      |                                                                                                                                                     |        |                                                                                                                                      |
| Drainage Reserves   | Willowbridge<br>Reserve South                             | Willowbridge<br>Grove, Burnside            | CT 5386/606                            | DP 22946         | Allotment 22                                      | Reserve  | Nil                                          |                      |                                                                                                                                                     |        |                                                                                                                                      |
| Hazelwood Park      | Hazelwood Park –<br>Burnside<br>Swimming Centre           | Greenhill Road,<br>Hazelwood Park          | CT 5804/323                            | FP 138218        | Allotment 38                                      | Freehold | David Salter trading as<br>David John Salter | 5 years plus 2 years | Portion of the land<br>comprised in<br>Certificate of Title<br>Volume 5804 Folio 323                                                                | Page 4 | Operating the George<br>Bolton Swimming Centre<br>Kiosk in a manner which is<br>consistent with the Special<br>Conditions in Item 13 |
| Hills Face Reserves | Chambers Gully<br>Reserve - East<br>Torrens Area          | Waterfall Gully<br>Road, Greenhill         | CT 5787/355                            | FP 129662        | Allotment 8                                       | Freehold | Eastern Amateur Pistol<br>Club               | 5 years              | The portion of the land comprised in Certificate of Title Volume 5878 Folio 355 being the area delineated in red on the plan attached as Annexure A | Page 5 | Club meetings and social activities                                                                                                  |
| Hills Face Reserves | Mine Chimney<br>Reserve                                   | Jikara Drive,<br>Glen Osmond               | CT 5415/967, CT 5413/501               | RP 8468, FP 1925 | Allotment 1,<br>Allotment 3                       | Freehold | Nil                                          |                      |                                                                                                                                                     |        |                                                                                                                                      |
| Hills Face Reserves | Mt Osmond Hills<br>Face Reserve                           | Mt Osmond<br>Road, Mt<br>Osmond            | CT 5553/49                             | DP 7746          | Allotment 19                                      | Reserve  | Nil                                          |                      |                                                                                                                                                     |        |                                                                                                                                      |
| Hills Face Reserves | Mt Osmond Hills<br>Face Reserve                           | Mt Osmond<br>Road, Mt<br>Osmond            | CT 5299/977                            | DP 42861         | Allotment 51                                      | Reserve  | Nil                                          |                      |                                                                                                                                                     |        |                                                                                                                                      |
| Hills Face Reserves | Mt Osmond Hills<br>Face Reserve                           | 42 Gill Terrace,<br>Mt Osmond              | CT 5450/350                            | DP 21664         | Allotment 24                                      | Freehold | Nil                                          |                      |                                                                                                                                                     |        |                                                                                                                                      |
| Hills Face Reserves | Mt Osmond Hills<br>Face Reserve                           | Mt Osmond<br>Road, Mt<br>Osmond            | CT 5740/144                            | FP 15783         | Allotment 58                                      | Reserve  | Nil                                          |                      |                                                                                                                                                     |        |                                                                                                                                      |
| Hills Face Reserves | Mt Osmond Hills<br>Face Reserve                           | Hayward Drive,<br>Mt Osmond                | CT 5316/869                            | FP 19039         | Allotment 543                                     | Reserve  | Nil                                          |                      |                                                                                                                                                     |        |                                                                                                                                      |
| Hills Face Reserves | Waterfall Gully<br>Reserve                                | 50 Waterfall<br>Gully Reserve,<br>Burnside | CT 5377/398                            | DP 24978         | Allotment 47                                      | Reserve  | Nil                                          |                      |                                                                                                                                                     |        |                                                                                                                                      |
| Hills Face Reserves | -                                                         | Rebecca<br>Avenue,<br>Auldana              | CT 5764/212                            | DP 11061         | Allotment 100                                     | Reserve  | Nil                                          |                      |                                                                                                                                                     |        |                                                                                                                                      |
| Hills Face Reserves |                                                           | Bushy Park Drive,<br>Auldana               | CT 5789/144, CT5789/143,<br>CT5789/142 | DP 11062         | Allotment 102,<br>Allotment 104,<br>Allotment 105 | Freehold | Nil                                          |                      |                                                                                                                                                     |        |                                                                                                                                      |
| Hills Face Reserves | Auldana<br>Drainage Reserve<br>(Auldana South<br>Reserve) | Patrick Auld<br>Drive, Auldana             | CT 5789/140                            | DP 11062         | Allotment 108                                     | Freehol, | Nil                                          |                      |                                                                                                                                                     |        |                                                                                                                                      |
| Hills Face Reserves | -                                                         | Hermitage road,<br>Auldana                 | CT 5802/615                            | DP 10857         | Allotment 166                                     | Freehold | Nil                                          |                      |                                                                                                                                                     |        |                                                                                                                                      |
| Hills Face Reserves | -                                                         | Sunnyside Road,<br>Glen Osmond             | CT 5456/29                             | DP 7748          | Allotment 59                                      | Reserve  | Nil                                          |                      |                                                                                                                                                     |        |                                                                                                                                      |