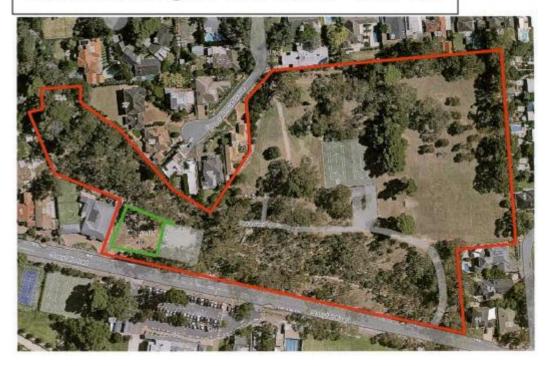

| Neighbourhood Parks | Bell Yett Reserve       | 7-9 Stonyfell<br>Road, Wattle<br>Park | CT 5739/271                                                                                              | FP 142225            | Allotment 1                                                                                                                               | Freehold          | St Peter's Girls' School            | 5 years | The portion of the Land being: • the Tennis Courts; • the Playing Field; and • the Storage Shed; as delineated on the plan in Annexure A                                       | Page 34 | Tennis Courts - Playing tennis or netball Playing Field - Sporting activities Storage Shed - Storage of the Licensee's Equipment associated with use and maintenance of the Tennis Courts and Playing Field |
|---------------------|-------------------------|---------------------------------------|----------------------------------------------------------------------------------------------------------|----------------------|-------------------------------------------------------------------------------------------------------------------------------------------|-------------------|-------------------------------------|---------|--------------------------------------------------------------------------------------------------------------------------------------------------------------------------------|---------|-------------------------------------------------------------------------------------------------------------------------------------------------------------------------------------------------------------|
| Neighbourhood Parks | Bennett Reserve         | Jackson Street,<br>Magill             | Ct 5698/541                                                                                              | FP 140203            | Allotment 42                                                                                                                              | Freehold          | Nil                                 |         |                                                                                                                                                                                |         |                                                                                                                                                                                                             |
| Neighbourhood Parks | W.H. Holmes<br>Reserve  | 15 Park Avenue,<br>Rosslyn Park       | CT 5716/500, CT 5759/35,<br>CT 5726/550, CT 2746/38                                                      | DP 2299              | Allotments 9, 10<br>23 & 24 &<br>Reserve                                                                                                  | Freehold, Reserve | Nil                                 |         |                                                                                                                                                                                |         |                                                                                                                                                                                                             |
| Neighbourhood Parks | Ifould Reserve<br>North | 20 Ifould Drive,<br>Burnside          | CT 5377/400                                                                                              | DP 24978             | Allotment 41                                                                                                                              | Reserve           | Nil                                 |         |                                                                                                                                                                                |         |                                                                                                                                                                                                             |
| Neighbourhood Parks | Ifould Reserve<br>South | 3 Ifould Drive,<br>Burnside           | CT 5312/8                                                                                                | DP 24978             | Allotment 44                                                                                                                              | Reserve           | Nil                                 |         |                                                                                                                                                                                |         |                                                                                                                                                                                                             |
| Neighbourhood Parks | Main Street<br>Reserve  | Main Street,<br>Eastwood              | CT 252/243, CT 5828/395                                                                                  | FP 15158             | Allotment 66 & 67                                                                                                                         | Freehold          | Nil                                 |         |                                                                                                                                                                                |         |                                                                                                                                                                                                             |
| Neighbourhood Parks | Mellor Reserve          | Brand Street,<br>Beulah Park          | CT 5702/250, CT5838/172,<br>CT5801/717, CT5792/294,<br>CT5792/293, CT5894/986,<br>CT5815/110, CT5802/999 | DP 934               | Allotment 9,<br>Allotment 12,<br>Allotment 24,<br>Allotments 15-18,<br>Allotment 21,<br>Allotment 22,<br>Allotment 23,<br>Allotments 10 & | Freehold          | Girl Guides SA Inc<br>Beulah Park   | 5 years | The portion of the land comprised in Certificates of Title Volume 5801 Folio 717 and Volume 5815 Folio 110 being the area delineated in red on the plan attached as Annexure A | Page 35 | Meetings and social activities                                                                                                                                                                              |
| Neighbourhood Parks | Penfold Park            | 577 The Parade,<br>Magill             | CT 5539/944, CT 5543/541                                                                                 | DP 11297,<br>DP11341 | Allotment 170,<br>Allotment 194                                                                                                           | Reserve           | Nil                                 |         |                                                                                                                                                                                |         |                                                                                                                                                                                                             |
| Neighbourhood Parks | Penfold Park            | Romalo Avenue,<br>Magill              | CT 2567/19                                                                                               | DP 5606              | Allotment 169                                                                                                                             | Reserve           | Nil                                 |         |                                                                                                                                                                                |         |                                                                                                                                                                                                             |
| Najahhaurhaad Parks | T A Philos Dosono       | Corner of<br>Glynburn Road            | CT 5701/211 CT 5828/080                                                                                  | FP 138567, DP        | Allotment 87,                                                                                                                             | Eraphold          | Girl Guides SA Inc<br>Knightsbridge | 5 years | The portion of the land<br>comprised in<br>Certificate of Title<br>Volume 5701 Folio 211<br>being the area<br>delineated in red on<br>the plan attached as<br>Annexure A       | Page 36 | Meetings and social activities                                                                                                                                                                              |