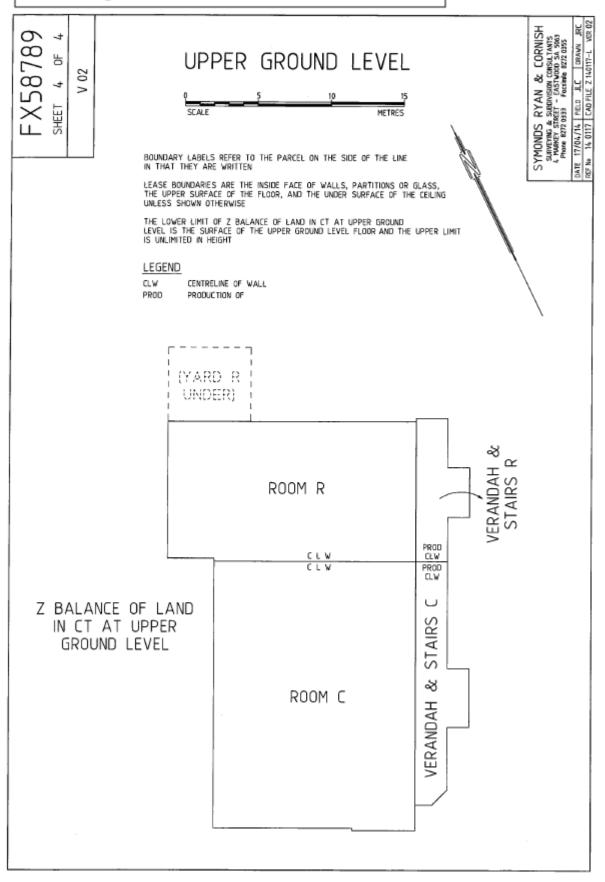

|                               |                               |                                |             |           |              |         | Minister for Education and Child Development                 | 5 years                               | Portion of the Land<br>delineated in red and<br>marked "A" on the Plan                                                                                                                                             | Page 6                                                                                                                                                               | Kindergarten, pre-school<br>and children's services,<br>including activities<br>incidental to those<br>purposes |
|-------------------------------|-------------------------------|--------------------------------|-------------|-----------|--------------|---------|--------------------------------------------------------------|---------------------------------------|--------------------------------------------------------------------------------------------------------------------------------------------------------------------------------------------------------------------|----------------------------------------------------------------------------------------------------------------------------------------------------------------------|-----------------------------------------------------------------------------------------------------------------|
|                               |                               |                                |             |           |              |         | East Torrens-Kensington<br>Gardens Hard Court<br>Tennis Club | 5 years                               | The portion of the land comprised in Certificate of Title Volume 5816 Folio 159 being the areas delineated in red and yellow on the plan attached as Annexure A                                                    | Page 7                                                                                                                                                               | Clubroom, changerooms<br>and social activities and<br>playing and practicing<br>tennis                          |
| Kensington Gardens<br>Reserve | Kensington<br>Gardens Reserve | The Parade,<br>Kensington Park | CT 5816/159 | FP 139888 | Allotment 51 | Reserve | Kensington District<br>Cricket Club                          | 3 x 5 years                           | The portion of the land comprised in Certificate of Title Volume 5816 Folio 159 being the area marked "Room C", "Verandah & Stairs C" and "Area C" on FX Plan 58789.                                               | Pages 8 - 10                                                                                                                                                         | Licensed clubrooms,<br>meetings and social<br>activities                                                        |
|                               |                               |                                |             |           |              |         | Kensington Gardens<br>Bowling & Tennis Club                  | 5 years                               | The portion of land<br>comprised in<br>Certificate of Title<br>Volume 5816 Folio 159<br>and shown more<br>particularly delineated<br>in red on the Lease<br>Plan                                                   | Page 11                                                                                                                                                              | Sports, Games and social activities                                                                             |
|                               |                               |                                |             |           |              |         |                                                              | Burnside Rugby Union<br>Football Club | 5 years                                                                                                                                                                                                            | The portion of the land comprised in Certificate of Title Volume 5816 Folio 159 being the area marked "Room R", "Verandah & Stairs R" and "Area R" on FX Plan 58789. | Page 12 - 13                                                                                                    |
|                               |                               |                                |             |           |              |         | Pembroke School Inc<br>(grand stand)                         | 20 years                              | Portion of land<br>comprised in<br>Certificate of Title<br>Volume 5557 Folio 100<br>being the area more<br>particularly described<br>as "Olympic Sports<br>Field Clubroom<br>Buildings" in GRO Plan<br>556 of 1997 | Page 14                                                                                                                                                              | School Activities and<br>Community Activities                                                                   |