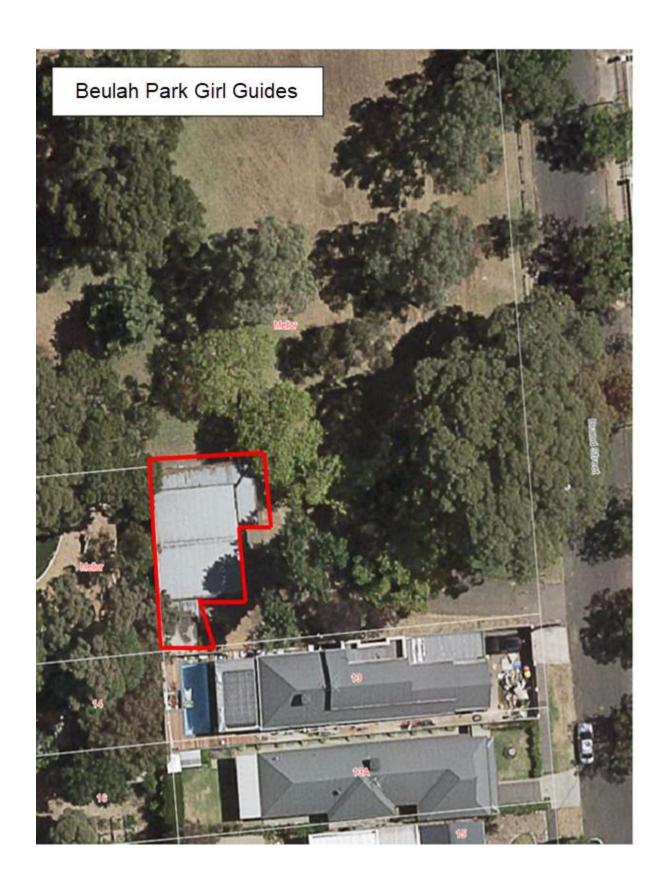

| Neighbourhood Parks | Bell Yett Reserve       | 7-9 Stonyfell<br>Road, Wattle<br>Park | CT 5739/271                                                                                              | FP 142225            | Allotment 1                                                                                                                               | Freehold          | St Peter's Girls' School            | 5 years | The portion of the Land being: • the Tennis Courts; • the Playing Field; and • the Storage Shed; as delineated on the plan in Annexure A                                       | Page 34 | Tennis Courts - Playing tennis or netball Playing Field - Sporting activities Storage Shed - Storage of the Licensee's Equipment associated with use and maintenance of the Tennis Courts and Playing Field |
|---------------------|-------------------------|---------------------------------------|----------------------------------------------------------------------------------------------------------|----------------------|-------------------------------------------------------------------------------------------------------------------------------------------|-------------------|-------------------------------------|---------|--------------------------------------------------------------------------------------------------------------------------------------------------------------------------------|---------|-------------------------------------------------------------------------------------------------------------------------------------------------------------------------------------------------------------|
| Neighbourhood Parks | Bennett Reserve         | Jackson Street,<br>Magill             | Ct 5698/541                                                                                              | FP 140203            | Allotment 42                                                                                                                              | Freehold          | Nil                                 |         |                                                                                                                                                                                |         |                                                                                                                                                                                                             |
| Neighbourhood Parks | W.H. Holmes<br>Reserve  | 15 Park Avenue,<br>Rosslyn Park       | CT 5716/500, CT 5759/35,<br>CT 5726/550, CT 2746/38                                                      | DP 2299              | Allotments 9, 10<br>23 & 24 &<br>Reserve                                                                                                  | Freehold, Reserve | Nil                                 |         |                                                                                                                                                                                |         |                                                                                                                                                                                                             |
| Neighbourhood Parks | Ifould Reserve<br>North | 20 Ifould Drive,<br>Burnside          | CT 5377/400                                                                                              | DP 24978             | Allotment 41                                                                                                                              | Reserve           | Nil                                 |         |                                                                                                                                                                                |         |                                                                                                                                                                                                             |
| Neighbourhood Parks | Ifould Reserve<br>South | 3 Ifould Drive,<br>Burnside           | CT 5312/8                                                                                                | DP 24978             | Allotment 44                                                                                                                              | Reserve           | Nil                                 |         |                                                                                                                                                                                |         |                                                                                                                                                                                                             |
| Neighbourhood Parks | Main Street<br>Reserve  | Main Street,<br>Eastwood              | CT 252/243, CT 5828/395                                                                                  | FP 15158             | Allotment 66 & 67                                                                                                                         | Freehold          | Nil                                 |         |                                                                                                                                                                                |         |                                                                                                                                                                                                             |
| Neighbourhood Parks | Mellor Reserve          | Brand Street,<br>Beulah Park          | CT 5702/250, CT5838/172,<br>CT5801/717, CT5792/294,<br>CT5792/293, CT5894/986,<br>CT5815/110, CT5802/999 | DP 934               | Allotment 9,<br>Allotment 12,<br>Allotment 24,<br>Allotments 15-18,<br>Allotment 21,<br>Allotment 22,<br>Allotment 23,<br>Allotments 10 & | Freehold          | Girl Guides SA Inc<br>Beulah Park   | 5 years | The portion of the land comprised in Certificates of Title Volume 5801 Folio 717 and Volume 5815 Folio 110 being the area delineated in red on the plan attached as Annexure A | Page 35 | Meetings and social activities                                                                                                                                                                              |
| Neighbourhood Parks | Penfold Park            | 577 The Parade,<br>Magill             | CT 5539/944, CT 5543/541                                                                                 | DP 11297,<br>DP11341 | Allotment 170,<br>Allotment 194                                                                                                           | Reserve           | Nil                                 |         |                                                                                                                                                                                |         |                                                                                                                                                                                                             |
| Neighbourhood Parks | Penfold Park            | Romalo Avenue,<br>Magill              | CT 2567/19                                                                                               | DP 5606              | Allotment 169                                                                                                                             | Reserve           | Nil                                 |         |                                                                                                                                                                                |         |                                                                                                                                                                                                             |
| Najahhaurhaad Parks | T A Philos Dosono       | Corner of<br>Glynburn Road            | CT 5701/211 CT 5828/080                                                                                  | FP 138567, DP        | Allotment 87,                                                                                                                             | Eraphold          | Girl Guides SA Inc<br>Knightsbridge | 5 years | The portion of the land<br>comprised in<br>Certificate of Title<br>Volume 5701 Folio 211<br>being the area<br>delineated in red on<br>the plan attached as<br>Annexure A       | Page 36 | Meetings and social activities                                                                                                                                                                              |