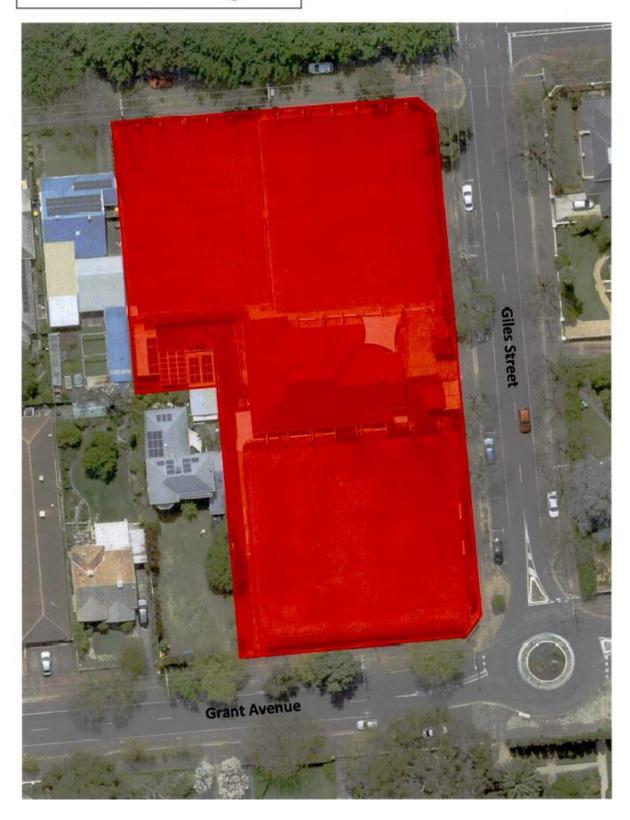

| NARALINONI IOON LAIV | I.A. ГІШРЗ КӨЗӨГҮӨ                                | and Rochester<br>Street, Leabrook      | C1 3/01/211, C1 3030/707 | 566                    | Allotment 93                    | FIGGIUIU        | Meals on Wheels         | 5 years | The portion of the land comprised in Certificate of Title Volume 5701 Folio 211 being the area delineated in red on the plan attached as Annexure A                      | Page 37 | Activities associated with operating a commercial kitchen                                                              |
|----------------------|---------------------------------------------------|----------------------------------------|--------------------------|------------------------|---------------------------------|-----------------|-------------------------|---------|--------------------------------------------------------------------------------------------------------------------------------------------------------------------------|---------|------------------------------------------------------------------------------------------------------------------------|
| Neighbourhood Parks  | Romalo Reserve                                    | 24a Romalo<br>Avenue, Magill           | CT 5543/559              | DP 14144               | Allotment 116                   | Reserve         | Nil                     |         |                                                                                                                                                                          |         |                                                                                                                        |
|                      |                                                   | 584-586 Portrush                       | CT 5841/901, CT          | FP 15749, DP           | Allotment 30,                   |                 | Lions Club of Burnside  | 5 years | The portion of the land comprised in Certificate of Title Volume 5841 Folio 901 being the area delineated in red on the plan attached as Annexure A                      | Page 38 | Storage of items and<br>equipment and activities<br>supporting the operation<br>of the Lions Club of<br>Burnside Inc.  |
| Neighbourhood Parks  | J.B. Ware Reserve                                 | Road, Glen<br>Osmond                   | 5841/900, CT 5456/509    | 45179                  | Allotment 31,<br>Allotment 306  | nt 31, Freehold | Rotary Club of Burnside | 5 years | The portion of the land<br>comprised in<br>Certificate of Title<br>Volume 5841 Folio 901<br>being the area<br>delineated in red on<br>the plan attached as<br>Annexure A | Page 39 | Storage of items and<br>equipment and activities<br>supporting the operation<br>of the Rotary Club of<br>Burnside Inc. |
| Neighbourhood Parks  | Webb Street<br>Reserve                            | Webb Street,<br>Rose Park              | CT 6184/849              | FP 8038, DP 750        | Allotment 290,<br>Allotment 140 | Freehold        | Rose Park Scout Group   | 5 years | The portion of the land comprised in Certificate of Title Volume 6184 Folio 849 being the area delineated in red on the plan attached as Annexure A                      | Page 40 | Meetings and social activities                                                                                         |
| Pocket Parks         | Alan E Cousin<br>Reserve                          | Sitters Memorial<br>Drive, Burnside    | Part CT 3749/109         | DP 2744                | Allotments 100 & 102            | Freehold        | Nil                     |         |                                                                                                                                                                          |         |                                                                                                                        |
| Pocket Parks         | Albert Street<br>Reserve                          | 15 Albert Street,<br>Dulwich           | CT 5676/731              | FP 15712               | Allotment 126                   | Freehold        | Nil                     |         |                                                                                                                                                                          |         |                                                                                                                        |
| Pocket Parks         | Ashley Avenue<br>Reserve                          | 1b Ashley<br>Avenue, Glen<br>Osmond    | CT 5569/393              | DP 9263                | Allotment 2                     | Freehold        | Nil                     |         |                                                                                                                                                                          |         |                                                                                                                        |
| Pocket Parks         | Austral Park<br>Reserve                           | Austral Avenue,<br>Linden Park         | CT 5193/259              | DP 2954                | Allotment 335                   | Reserve         | Nil                     |         |                                                                                                                                                                          |         |                                                                                                                        |
| Pocket Parks         | Bradman Park                                      | 281 Beulah<br>Road,<br>Kensington Park | CT 5222/53               | DP 37748               | Allotment 51                    | Reserve         | Nil                     |         |                                                                                                                                                                          |         |                                                                                                                        |
| Pocket Parks         | Riesling Crescent<br>Reserve (Branson<br>Reserve) | Riesling<br>Crescent, Wattle<br>Park   | CT 2649/107              | DP 6372                | Allotment 109                   | Reserve         | Nil                     |         |                                                                                                                                                                          |         |                                                                                                                        |
| Pocket Parks         | Brock Reserve                                     | Dashwood<br>Road, Beaumont             | CT 5257/834, CT 5123/241 | FP 139613, FP<br>19282 | Allotment 1,<br>Allotment 110   | Freehold        | Nil                     |         |                                                                                                                                                                          |         |                                                                                                                        |