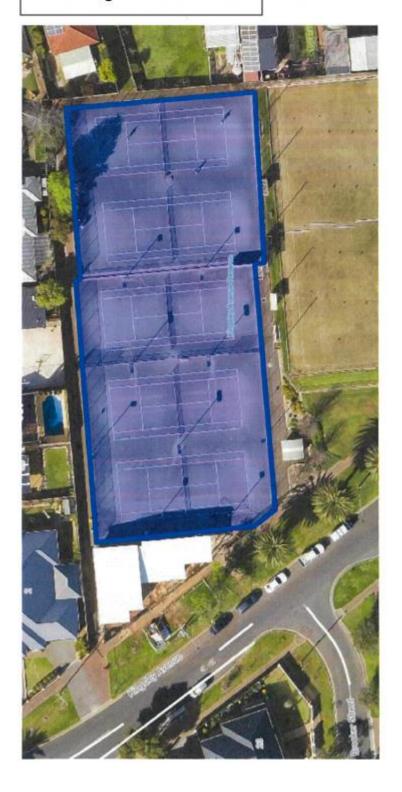

| Local Sport and                     | Glenunga                   | Conyngham                           | CT 5838/197, CT 5816/90, |          | Allotments 16-21,<br>Allotments 13-15<br>& 533-535, |          | Glenunga Cricket Club                                                                      | 5 years                | The portion of the land<br>comprised in<br>Certificate of Title<br>Volume 5830 Folio 363<br>being the Glenunga<br>Hub, Margarate Bond<br>Oval and Webb Oval                                                    | Nil     | Use of the building for meetings of its officials and members, hosting up to 2 fundraising events. Use of oval for training, hosting or participating in sport upon that oval. |
|-------------------------------------|----------------------------|-------------------------------------|--------------------------|----------|-----------------------------------------------------|----------|--------------------------------------------------------------------------------------------|------------------------|----------------------------------------------------------------------------------------------------------------------------------------------------------------------------------------------------------------|---------|--------------------------------------------------------------------------------------------------------------------------------------------------------------------------------|
| Recreation Areas                    | Reserve                    | Street, Glenunga                    |                          | DP 1114  | Allotments 530-<br>532, 536-538 & 68-<br>74         | Freehold | Old Ignatians Soccer<br>Club                                                               | 5 years (expires 2024) | The portion of the land<br>comprised in<br>Certificate of Title<br>Volume 5830 Folio 363<br>being the Glenunga<br>Hub and Margarate<br>Bond Oval                                                               | Nil     | Use of the building for meetings of its officials and members, hosting up to 2 fundraising events. Use of oval for training, hosting or participating in sport upon that oval. |
|                                     |                            |                                     |                          |          |                                                     |          | Minister for Education<br>and Child Development<br>(Glenunga International<br>High School) | 5 years                | That portion of the land<br>comprised in<br>Certificates of Title<br>Register Book Volume<br>5838 Folio 197, Volume<br>5816 Folio 90 and<br>Volume 5830 Folio 363<br>being Webb Oval and<br>Margaret Bond Oval | Page 19 | Recreational and sporting activities and for all purposes reasonably incidentia to those purposes                                                                              |
|                                     |                            |                                     |                          |          |                                                     |          | Glenunga Football Club                                                                     | 5 years (expires 2024) | The portion of the land<br>comprised in<br>Certificate of Title<br>Volume 5830 Folio 363<br>being the Glenunga<br>Hub and Webb Oval                                                                            | Nil     | Use of the building for meetings of its officials and members, hosting up to 2 fundraising events. Use of oval for training, hosting or participating in sport upon that oval. |
|                                     |                            |                                     |                          |          |                                                     |          | Glenunga Croquet Club<br>Inc                                                               | 5 years                | The portion of the land<br>comprised in<br>Certificate of Title<br>Volume 5612 Folio 364<br>being the area<br>delineated in red on<br>the plan attached as<br>Annexure A                                       | Page 20 | Games, meetings and social activities                                                                                                                                          |
| Local Sport and<br>Recreation Areas | Kingsley Avenue<br>Reserve | 4-8 Kingsley<br>Avenue,<br>Glenunga | CT 5612/364              | FP 16175 | Allotment 123                                       | Freehold | Glenunga Tennis Club                                                                       | 5 x 5 Years            | The portion of land colmprised in Certificate of Title Volume 5612 Folio 364 being the area delineated in blue on the plan attached as Annexure A                                                              | Page 21 | Training and playing tennis                                                                                                                                                    |
|                                     |                            |                                     |                          |          |                                                     |          | Glenunga Tennis Club                                                                       | 5 x 5 years            | The portion of the land comprised in Certificate of Title Volume 5612 Folio 364 being the area delineated in red on the plan attached as Annexure A                                                            | Page 22 | Clubrooms, meetings and social activities                                                                                                                                      |