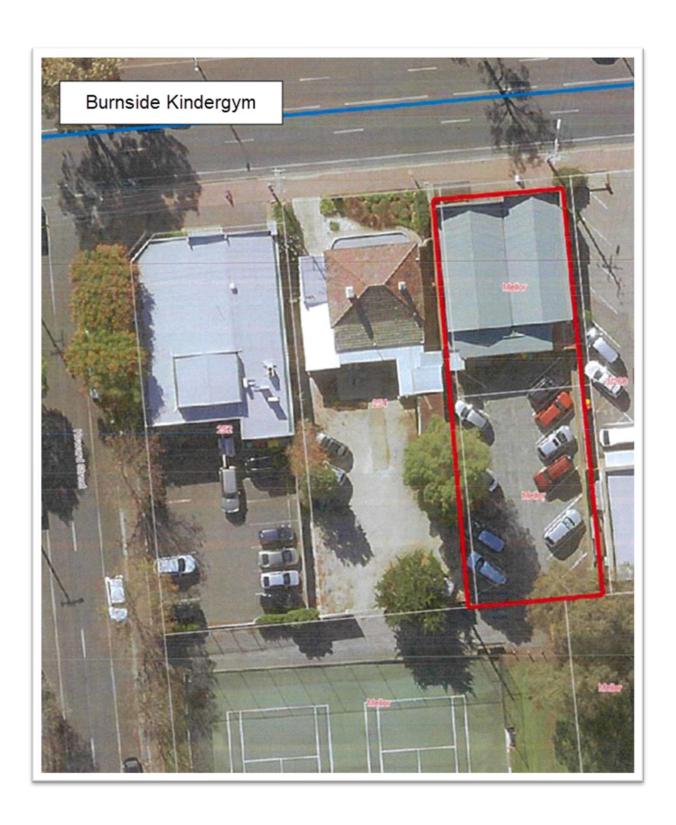

#### City of Burnside - Community Land Register

| Community Land<br>Management Plan | Name of Reserve                                                                  | Address of<br>Reserve                                           | Certificate of Title     | Plan            | Parcel                         | Tenure   | Lessee/Licensee                          | Term of Lease/Licence | Land to which the lease/licence relates                                                                                                                               | Plan of Land to which the<br>lease/licence relates (SEE<br>APPENDIX A) | Purpose for which the<br>lease/licence has been<br>granted                                                                              |
|-----------------------------------|----------------------------------------------------------------------------------|-----------------------------------------------------------------|--------------------------|-----------------|--------------------------------|----------|------------------------------------------|-----------------------|-----------------------------------------------------------------------------------------------------------------------------------------------------------------------|------------------------------------------------------------------------|-----------------------------------------------------------------------------------------------------------------------------------------|
| Car Parks                         | Allinga Avenue<br>Car Park                                                       | 1B Allinga<br>Avenue,<br>Glenside                               | CT 5560/240, CT 5581/963 | FP 15724        | Allotments 243 & 250           | Freehold | Nil                                      |                       |                                                                                                                                                                       |                                                                        |                                                                                                                                         |
| Car Parks                         | Car Park Land                                                                    | Corner Linden<br>Avenue and<br>Devereux Road,<br>Hazelwood Park | CT 5477/414              | FP 15760        | Allotment 32                   | Freehold | Nil                                      |                       |                                                                                                                                                                       |                                                                        |                                                                                                                                         |
| Car Parks                         | Regal Theatre Car<br>Park                                                        | 35 May Terrace,<br>Kensington Park                              | CT 5663/617              | FP 141089       | Allotment 28                   | Freehold | Nil                                      |                       |                                                                                                                                                                       |                                                                        |                                                                                                                                         |
| Community Centres                 | Beulah Park<br>Community<br>Centre / Burnside<br>Kindergym                       | 256 Magill road,<br>Beulah Park                                 | Part CT 795/200          | DP 4817         | Allotment 272                  | Reserve  | Burnside Kindergym Inc                   | 5 years               | The whole of the land<br>comprised in<br>Certificate of Title<br>Volume 5725 Folio 17<br>being the area<br>delineated in red on<br>the plan attached as<br>Annexure A | Page 2                                                                 | Kindergym business and associated meetings                                                                                              |
| Community Centres                 | Dulwich<br>Community<br>Centre (formerly<br>the Dulwich Senior<br>Citizens Club) | 14 Union Street,<br>Dulwich                                     | CT 5757/499              | DP 1321         | Allotment 43                   | Freehold | Nii                                      |                       |                                                                                                                                                                       |                                                                        |                                                                                                                                         |
| Community Centres                 | Eastwood<br>Community<br>Centre                                                  | 95 Glen Osmond<br>Road, Eastwood                                | CT 5830/111              | FP 15158        | Allotments 38 & 53             | Freehold | Eastwood Community<br>Centre Association | 5 years               | The whole of the land<br>comprised in<br>Certificates of Title<br>5830 Folio 111 and<br>Volume 5841 Folio 467                                                         | Page 3                                                                 | Provision of services for use as a Neighbourhood Community Centre in accordance with the Constitution of Eastwood Community Centre Inc. |
| Community Centres                 | Hubbe Court<br>Reserve                                                           | 3A Hubbe Court,<br>Burnside                                     | CT 5740/33, CT 3559/186  | DP 6662, DP9119 | Allotment 26 &<br>Allotment 49 | Reserve, | Nil                                      |                       |                                                                                                                                                                       |                                                                        |                                                                                                                                         |
| Drainage Reserves                 | Auldana<br>Drainage Reserve                                                      | 2a Coach Road,<br>Auldana                                       | CT 5633/76               | DP 10549        | Allotment 54                   | Reserve  | Nil                                      |                       |                                                                                                                                                                       |                                                                        |                                                                                                                                         |
| Drainage Reserves                 | Auldana<br>Drainage Reserve                                                      | Bushey Park<br>Drive, Auldana                                   | CT 5789/142              | DP 11062        | Allotment 105                  | Reserve  | Nil                                      |                       |                                                                                                                                                                       |                                                                        |                                                                                                                                         |
| Drainage Reserves                 | Auldana<br>Drainage Reserve<br>(Auldana South<br>Reserve)                        | Patrick Auld<br>Drive, Auldana                                  | CT 5789/141              | DP 11062        | Allotment 106                  | Reserve  | Nil                                      |                       |                                                                                                                                                                       |                                                                        |                                                                                                                                         |
| Drainage Reserves                 | Auldana<br>Drainage Reserve<br>(Auldana South<br>Reserve)                        | Traminer Way,<br>Auldana                                        | CT 5789/131              | DP 10857        | Allotment 174                  | Reserve  | Nil                                      |                       |                                                                                                                                                                       |                                                                        |                                                                                                                                         |
| Drainage Reserves                 | Brock Reserve<br>Drainage Corridor                                               | Dashwood<br>Road, Beaumont                                      | CT 5123/242              | DP 3340         | Allotment 92                   | Reserve  | Nil                                      |                       |                                                                                                                                                                       |                                                                        |                                                                                                                                         |
| Drainage Reserves                 | Dashwood Road<br>Drainage Reserve                                                | Dashwood Road<br>– Tennyson Drive,<br>Beaumont                  | CT 5716/37               | DP 3340         | Allotment 91                   | Freehold | Nil                                      |                       |                                                                                                                                                                       |                                                                        |                                                                                                                                         |