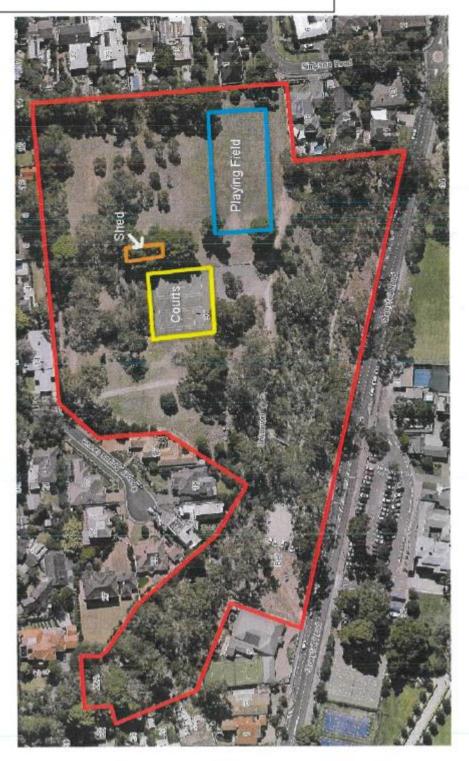

| Neighbourhood Parks | Bell Yett Reserve       | 7-9 Stonyfell<br>Road, Wattle<br>Park | CT 5739/271                                                                                              | FP 142225            | Allotment 1                                                                                                                               | Freehold          | St Peter's Girls' School            | 5 years | The portion of the Land being: • the Tennis Courts; • the Playing Field; and • the Storage Shed; as delineated on the plan in Annexure A                                       | Page 34 | Tennis Courts - Playing tennis or netball Playing Field - Sporting activities Storage Shed - Storage of the Licensee's Equipment associated with use and maintenance of the Tennis Courts and Playing Field |
|---------------------|-------------------------|---------------------------------------|----------------------------------------------------------------------------------------------------------|----------------------|-------------------------------------------------------------------------------------------------------------------------------------------|-------------------|-------------------------------------|---------|--------------------------------------------------------------------------------------------------------------------------------------------------------------------------------|---------|-------------------------------------------------------------------------------------------------------------------------------------------------------------------------------------------------------------|
| Neighbourhood Parks | Bennett Reserve         | Jackson Street,<br>Magill             | Ct 5698/541                                                                                              | FP 140203            | Allotment 42                                                                                                                              | Freehold          | Nil                                 |         |                                                                                                                                                                                |         |                                                                                                                                                                                                             |
| Neighbourhood Parks | W.H. Holmes<br>Reserve  | 15 Park Avenue,<br>Rosslyn Park       | CT 5716/500, CT 5759/35,<br>CT 5726/550, CT 2746/38                                                      | DP 2299              | Allotments 9, 10<br>23 & 24 &<br>Reserve                                                                                                  | Freehold, Reserve | Nil                                 |         |                                                                                                                                                                                |         |                                                                                                                                                                                                             |
| Neighbourhood Parks | Ifould Reserve<br>North | 20 Ifould Drive,<br>Burnside          | CT 5377/400                                                                                              | DP 24978             | Allotment 41                                                                                                                              | Reserve           | Nil                                 |         |                                                                                                                                                                                |         |                                                                                                                                                                                                             |
| Neighbourhood Parks | Ifould Reserve<br>South | 3 Ifould Drive,<br>Burnside           | CT 5312/8                                                                                                | DP 24978             | Allotment 44                                                                                                                              | Reserve           | Nil                                 |         |                                                                                                                                                                                |         |                                                                                                                                                                                                             |
| Neighbourhood Parks | Main Street<br>Reserve  | Main Street,<br>Eastwood              | CT 252/243, CT 5828/395                                                                                  | FP 15158             | Allotment 66 & 67                                                                                                                         | Freehold          | Nil                                 |         |                                                                                                                                                                                |         |                                                                                                                                                                                                             |
| Neighbourhood Parks | Mellor Reserve          | Brand Street,<br>Beulah Park          | CT 5702/250, CT5838/172,<br>CT5801/717, CT5792/294,<br>CT5792/293, CT5894/986,<br>CT5815/110, CT5802/999 | DP 934               | Allotment 9,<br>Allotment 12,<br>Allotment 24,<br>Allotments 15-18,<br>Allotment 21,<br>Allotment 22,<br>Allotment 23,<br>Allotments 10 & | Freehold          | Girl Guides SA Inc<br>Beulah Park   | 5 years | The portion of the land comprised in Certificates of Title Volume 5801 Folio 717 and Volume 5815 Folio 110 being the area delineated in red on the plan attached as Annexure A | Page 35 | Meetings and social activities                                                                                                                                                                              |
| Neighbourhood Parks | Penfold Park            | 577 The Parade,<br>Magill             | CT 5539/944, CT 5543/541                                                                                 | DP 11297,<br>DP11341 | Allotment 170,<br>Allotment 194                                                                                                           | Reserve           | Nil                                 |         |                                                                                                                                                                                |         |                                                                                                                                                                                                             |
| Neighbourhood Parks | Penfold Park            | Romalo Avenue,<br>Magill              | CT 2567/19                                                                                               | DP 5606              | Allotment 169                                                                                                                             | Reserve           | Nil                                 |         |                                                                                                                                                                                |         |                                                                                                                                                                                                             |
| Najahhaurhaad Parks | T A Philos Dosono       | Corner of<br>Glynburn Road            | CT 5701/211 CT 5828/080                                                                                  | FP 138567, DP        | Allotment 87,                                                                                                                             | Eraphold          | Girl Guides SA Inc<br>Knightsbridge | 5 years | The portion of the land<br>comprised in<br>Certificate of Title<br>Volume 5701 Folio 211<br>being the area<br>delineated in red on<br>the plan attached as<br>Annexure A       | Page 36 | Meetings and social activities                                                                                                                                                                              |