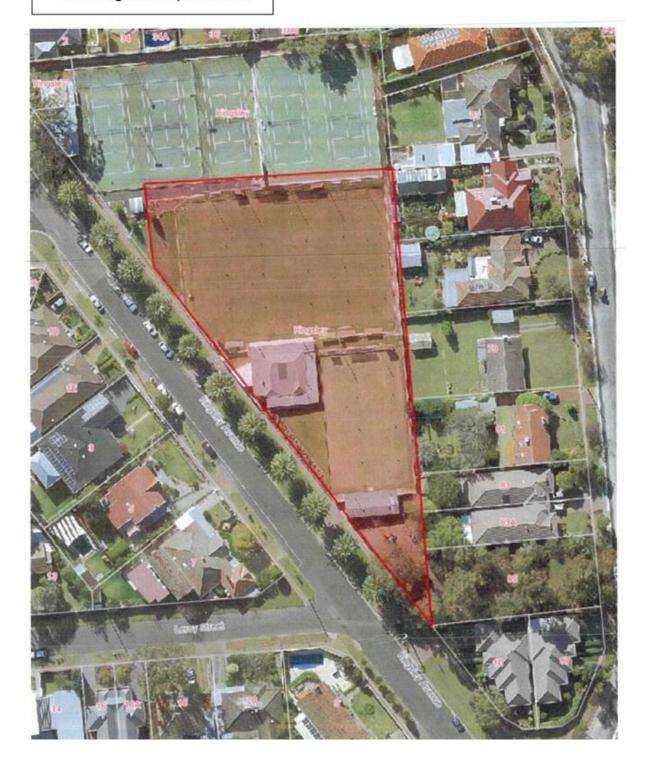

| Local Sport and<br>Recreation Areas | Lancelot Avenue<br>Reserve       | Doonoon<br>Avenue,<br>Hazelwood Park                    | CT 5910/128, CT 5910/129                 | DP 2975             | Allotments 525 & 526                          | Reserve  | Nil                                             |         |                                                                                                                                                                                                    |         |                                                                                                                 |
|-------------------------------------|----------------------------------|---------------------------------------------------------|------------------------------------------|---------------------|-----------------------------------------------|----------|-------------------------------------------------|---------|----------------------------------------------------------------------------------------------------------------------------------------------------------------------------------------------------|---------|-----------------------------------------------------------------------------------------------------------------|
| Local Sport and<br>Recreation Areas | Langman<br>Recreation<br>Reserve | Wyatt Road,<br>Burnside                                 | Part CT 5889/786, CT<br>3778/135         | FP 18762,<br>DP9403 | Allotments 354,<br>355 & 356,<br>Allotment 49 | Freehold | Nil                                             |         |                                                                                                                                                                                                    |         |                                                                                                                 |
|                                     |                                  |                                                         |                                          |                     |                                               |          | Beaumont Bowling Club                           | 5 years | That portion of land<br>comprised in<br>Certificates of Title<br>Volume 5610 Folio 39<br>and Volume 5840 Folio<br>814 being the area<br>delineated in red on<br>the plan attached as<br>Annexure A | Page 23 | Clubroom, changerooms,<br>and social activities                                                                 |
| Local Sport and<br>Recreation Areas | Miller Reserve                   | Corner Hay Road<br>and Devereux<br>Road, Linden<br>Park | CT 5840/814, CT<br>5682/297, CT 5610/231 | FP 15786            | Allotment 101,<br>102 & 105                   | Freehold | Beaumont Tennis Club<br>Inc                     | 5 years | The portion of the land comprised in Certificate of Title Volume 5610 Folio 231 being the area delineated in red on the plan attached as Annexure A                                                | Page 24 | Clubrooms and social activities                                                                                 |
|                                     |                                  |                                                         |                                          |                     |                                               |          | Burnside Lacrosse Club                          | 5 years | The portion of the land<br>comprised in<br>Certificate of Title<br>Volume 5610 Folio 231<br>being the area<br>delineated in red on<br>the plan attached as<br>Annexure A                           | Page 25 | Meetings and social activities                                                                                  |
|                                     |                                  |                                                         |                                          |                     |                                               |          | Burnside District Hard<br>Court Tennis Club Inc | 5 years | The portion of the land<br>comprised in<br>Certificate of Title<br>Volume 5782 Folio 250<br>being the area<br>delineated in red on<br>the plan attached as<br>Annexure A                           | Page 26 | Meetings and social activities                                                                                  |
|                                     |                                  |                                                         |                                          |                     |                                               |          | Minister for Education and Child Development    | 5 years | The portion of the land comprised Certificate of Title Volume 5782 Folio 250 being the area delineated in red on the plan attached as Annexure A                                                   | Page 27 | Kindergarten, pre-school<br>and children's services,<br>including activities<br>incidental to those<br>purposes |

| Local Sport and<br>Recreation Areas | Newland Park                       | Hallett Road,<br>Erindale           | CT 5782/250                              | FP 158824 | Allotment 8    | Freehold | Kensington Baseball<br>Club Inc           | 5 years     | The whole of the land comprised in Certificate of Titles Volume 5782 Folio 250 and the portion of the land comprised in Certificate of Title Voume 3559 Folio 186 being the areas delineated in red on the plan attached as Annexure A | Page 28 | Playing and training for<br>baseball and other<br>organised sport or leisure<br>activity |
|-------------------------------------|------------------------------------|-------------------------------------|------------------------------------------|-----------|----------------|----------|-------------------------------------------|-------------|----------------------------------------------------------------------------------------------------------------------------------------------------------------------------------------------------------------------------------------|---------|------------------------------------------------------------------------------------------|
|                                     |                                    |                                     |                                          |           |                |          | Kensington Baseball<br>Club Inc           | 5 years     | The portion of the land comprised in Certificate of Title Volume 5782 Folio 250 being the area delineated in red on the plan attached as Annexure A                                                                                    | Page 29 | Clubroom, meetings and social activities                                                 |
| Local Sport and                     | Tregenza Oval                      | 26 Laurel<br>Avenue, Linden         | Part CT 5607/72                          | FP 18753  | Part Allotment | Freehold | Old Collegians Rugby<br>Football Club Inc | 5 years     | The portion of the land<br>comprised in<br>Certificate of Title<br>Volume 5607 Folio 72<br>being the area<br>delineated in red on<br>the plan attached as<br>Annexure A                                                                | Page 30 | Meetings and social activities                                                           |
| Recreation Areas                    | inggoriza ordi                     | Park                                | 1 (11 (1 (1 (1 (1 (1 (1 (1 (1 (1 (1 (1 ( | 11 10/30  | 499            | noond    | Old Collegians Rugby<br>Football Club Inc | 5 years     | The portion of the land comprised in Certificate of Title Volume 5607 Folio 72 being the area delineated in red in the plan attached as Annexure A                                                                                     | Page 31 | Training and playing rugby or other organised sport or leisure activity                  |
| Local Sport and<br>Recreation Areas | Warrego Crescent<br>Reserve        | Warrego<br>Crescent, Linden<br>Park | CT 5193/260                              | DP 2954   | Allotment 336  | Reserve  | Nil                                       |             |                                                                                                                                                                                                                                        |         |                                                                                          |
| Local Sport and<br>Recreation Areas | 25 Giles Street,<br>Toorak Gardens | 25 Giles St,<br>Toorak Gardens      | CT 5234/34                               | FP 128531 | Allotment 8    | Reserve  | Toorak Burnside Bowling<br>Club Inc       | 5 years     | The portion of the land<br>comprised in<br>Certificate of Title<br>Volume 5234 Folio 34<br>being the area<br>delineated in red on<br>the plan attached as<br>Annexure A                                                                | Page 32 | Meetings, social activities<br>and playing and<br>practicing lawn bowls                  |
| Magill Cemetery                     | Magill Cemetery                    | Jackson Street,<br>Magill           | CT 5720/944                              | FP 140215 | Allotment 54   | Freehold | Nil                                       |             |                                                                                                                                                                                                                                        |         |                                                                                          |
|                                     |                                    |                                     |                                          |           |                |          | St Peter's Girls' School                  | 3 x 7 years | The portion of the Land<br>designated as a car<br>park as delineated in<br>green and marked<br>"Carpark" on the plan<br>in Annexure A                                                                                                  | Page 33 | Parking motor vehicles                                                                   |