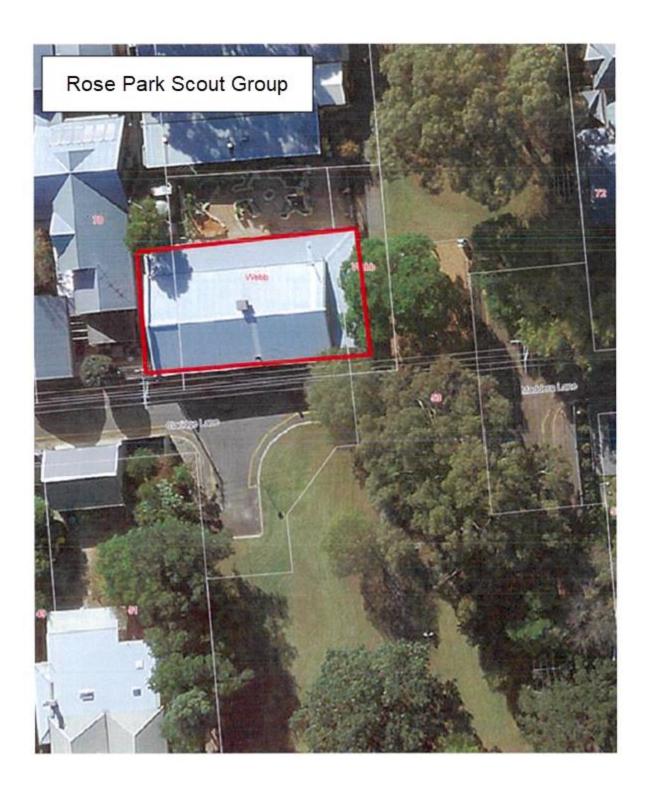

| NARALINONI IOON LAIV | I.A. ГІШРЗ КӨЗӨГҮӨ                                | and Rochester<br>Street, Leabrook      | C1 3/01/211, C1 3030/707 | 566                    | Allotment 93                    | FIGGIUIU        | Meals on Wheels         | 5 years | The portion of the land comprised in Certificate of Title Volume 5701 Folio 211 being the area delineated in red on the plan attached as Annexure A                      | Page 37 | Activities associated with operating a commercial kitchen                                                              |
|----------------------|---------------------------------------------------|----------------------------------------|--------------------------|------------------------|---------------------------------|-----------------|-------------------------|---------|--------------------------------------------------------------------------------------------------------------------------------------------------------------------------|---------|------------------------------------------------------------------------------------------------------------------------|
| Neighbourhood Parks  | Romalo Reserve                                    | 24a Romalo<br>Avenue, Magill           | CT 5543/559              | DP 14144               | Allotment 116                   | Reserve         | Nil                     |         |                                                                                                                                                                          |         |                                                                                                                        |
|                      |                                                   | 584-586 Portrush                       | CT 5841/901, CT          | FP 15749, DP           | Allotment 30,                   |                 | Lions Club of Burnside  | 5 years | The portion of the land comprised in Certificate of Title Volume 5841 Folio 901 being the area delineated in red on the plan attached as Annexure A                      | Page 38 | Storage of items and<br>equipment and activities<br>supporting the operation<br>of the Lions Club of<br>Burnside Inc.  |
| Neighbourhood Parks  | J.B. Ware Reserve                                 | Road, Glen<br>Osmond                   | 5841/900, CT 5456/509    | 45179                  | Allotment 31,<br>Allotment 306  | nt 31, Freehold | Rotary Club of Burnside | 5 years | The portion of the land<br>comprised in<br>Certificate of Title<br>Volume 5841 Folio 901<br>being the area<br>delineated in red on<br>the plan attached as<br>Annexure A | Page 39 | Storage of items and<br>equipment and activities<br>supporting the operation<br>of the Rotary Club of<br>Burnside Inc. |
| Neighbourhood Parks  | Webb Street<br>Reserve                            | Webb Street,<br>Rose Park              | CT 6184/849              | FP 8038, DP 750        | Allotment 290,<br>Allotment 140 | Freehold        | Rose Park Scout Group   | 5 years | The portion of the land comprised in Certificate of Title Volume 6184 Folio 849 being the area delineated in red on the plan attached as Annexure A                      | Page 40 | Meetings and social activities                                                                                         |
| Pocket Parks         | Alan E Cousin<br>Reserve                          | Sitters Memorial<br>Drive, Burnside    | Part CT 3749/109         | DP 2744                | Allotments 100 & 102            | Freehold        | Nil                     |         |                                                                                                                                                                          |         |                                                                                                                        |
| Pocket Parks         | Albert Street<br>Reserve                          | 15 Albert Street,<br>Dulwich           | CT 5676/731              | FP 15712               | Allotment 126                   | Freehold        | Nil                     |         |                                                                                                                                                                          |         |                                                                                                                        |
| Pocket Parks         | Ashley Avenue<br>Reserve                          | 1b Ashley<br>Avenue, Glen<br>Osmond    | CT 5569/393              | DP 9263                | Allotment 2                     | Freehold        | Nil                     |         |                                                                                                                                                                          |         |                                                                                                                        |
| Pocket Parks         | Austral Park<br>Reserve                           | Austral Avenue,<br>Linden Park         | CT 5193/259              | DP 2954                | Allotment 335                   | Reserve         | Nil                     |         |                                                                                                                                                                          |         |                                                                                                                        |
| Pocket Parks         | Bradman Park                                      | 281 Beulah<br>Road,<br>Kensington Park | CT 5222/53               | DP 37748               | Allotment 51                    | Reserve         | Nil                     |         |                                                                                                                                                                          |         |                                                                                                                        |
| Pocket Parks         | Riesling Crescent<br>Reserve (Branson<br>Reserve) | Riesling<br>Crescent, Wattle<br>Park   | CT 2649/107              | DP 6372                | Allotment 109                   | Reserve         | Nil                     |         |                                                                                                                                                                          |         |                                                                                                                        |
| Pocket Parks         | Brock Reserve                                     | Dashwood<br>Road, Beaumont             | CT 5257/834, CT 5123/241 | FP 139613, FP<br>19282 | Allotment 1,<br>Allotment 110   | Freehold        | Nil                     |         |                                                                                                                                                                          |         |                                                                                                                        |