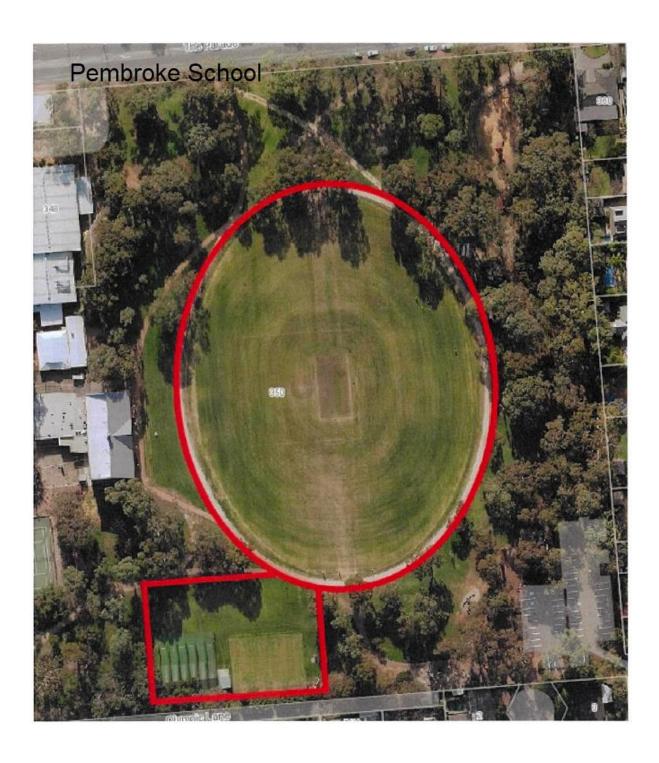

|                               |                               |                                |             |           |              |         | Minister for Education and Child Development                 | 5 years                               | Portion of the Land<br>delineated in red and<br>marked "A" on the Plan                                                                                                                                             | Page 6                                                                                                                                                               | Kindergarten, pre-school<br>and children's services,<br>including activities<br>incidental to those<br>purposes |
|-------------------------------|-------------------------------|--------------------------------|-------------|-----------|--------------|---------|--------------------------------------------------------------|---------------------------------------|--------------------------------------------------------------------------------------------------------------------------------------------------------------------------------------------------------------------|----------------------------------------------------------------------------------------------------------------------------------------------------------------------|-----------------------------------------------------------------------------------------------------------------|
|                               |                               |                                |             |           |              |         | East Torrens-Kensington<br>Gardens Hard Court<br>Tennis Club | 5 years                               | The portion of the land comprised in Certificate of Title Volume 5816 Folio 159 being the areas delineated in red and yellow on the plan attached as Annexure A                                                    | Page 7                                                                                                                                                               | Clubroom, changerooms<br>and social activities and<br>playing and practicing<br>tennis                          |
| Kensington Gardens<br>Reserve | Kensington<br>Gardens Reserve | The Parade,<br>Kensington Park | CT 5816/159 | FP 139888 | Allotment 51 | Reserve | Kensington District<br>Cricket Club                          | 3 x 5 years                           | The portion of the land comprised in Certificate of Title Volume 5816 Folio 159 being the area marked "Room C", "Verandah & Stairs C" and "Area C" on FX Plan 58789.                                               | Pages 8 - 10                                                                                                                                                         | Licensed clubrooms,<br>meetings and social<br>activities                                                        |
|                               |                               |                                |             |           |              |         | Kensington Gardens<br>Bowling & Tennis Club                  | 5 years                               | The portion of land<br>comprised in<br>Certificate of Title<br>Volume 5816 Folio 159<br>and shown more<br>particularly delineated<br>in red on the Lease<br>Plan                                                   | Page 11                                                                                                                                                              | Sports, Games and social activities                                                                             |
|                               |                               |                                |             |           |              |         |                                                              | Burnside Rugby Union<br>Football Club | 5 years                                                                                                                                                                                                            | The portion of the land comprised in Certificate of Title Volume 5816 Folio 159 being the area marked "Room R", "Verandah & Stairs R" and "Area R" on FX Plan 58789. | Page 12 - 13                                                                                                    |
|                               |                               |                                |             |           |              |         | Pembroke School Inc<br>(grand stand)                         | 20 years                              | Portion of land<br>comprised in<br>Certificate of Title<br>Volume 5557 Folio 100<br>being the area more<br>particularly described<br>as "Olympic Sports<br>Field Clubroom<br>Buildings" in GRO Plan<br>556 of 1997 | Page 14                                                                                                                                                              | School Activities and<br>Community Activities                                                                   |

|                         |                                                      | •                                 |                          | -                       |                                    | -        |                                                    |                        |                                                                                                                                                                                                                |         |                                                                                                                                                                                |
|-------------------------|------------------------------------------------------|-----------------------------------|--------------------------|-------------------------|------------------------------------|----------|----------------------------------------------------|------------------------|----------------------------------------------------------------------------------------------------------------------------------------------------------------------------------------------------------------|---------|--------------------------------------------------------------------------------------------------------------------------------------------------------------------------------|
| Kensington Park Reserve | Olympic Sports<br>Field - Kensington<br>Park Reserve | The Parade,<br>Kensington Park    | CT 5292/398, CT 5557/100 | FP 158783, FP<br>141164 | Parcels 5 & 6,<br>Allotments 3 & 4 | Freehold | Pembroke School Inc<br>(playing field)             | 5 years                | That portion of the land comprised in Certificates of Title Volume 5557 Folio 100 and Volume 5292 Folio 398 being the area more particularly delineated in red and marked "A" on the Lease Plan                | Page 15 | All activities that form part of the Licensees sporting activities                                                                                                             |
|                         |                                                      |                                   |                          |                         |                                    |          | Pembroke School Inc<br>(leisure centre)            | 21 years               | That portion of the land comprised in Certificate of Title Register Book Volume 5557 Folio 100 being the area more particularly described as "Olympic Sports Field Clubroom Buildings" in GRO Plan 556 of 1997 | Page 14 | Indoor Sports and School<br>activities with associated<br>carparking                                                                                                           |
| Kensington Park Reserve | Olympic Sports<br>Field - Kensington<br>Park Reserve | Holden Street,<br>Kensington Park | CT 5705/724              | FP 1141175              | Allotment 14                       | Freehold | Nil                                                |                        |                                                                                                                                                                                                                |         |                                                                                                                                                                                |
| Kindergartens           | Wattle Park<br>Kindergarten                          | Yeltana Avenue,<br>Wattle Park    | Part CT 795/200          | DP 4817                 | Allotment 272                      | Reserve  | Minister for Education and Child Development       | 5 years                | Portion of the Land<br>delineated in red and<br>marked "A" on the Plan                                                                                                                                         | Page 16 | Kindergarten, pre-school<br>and children's services,<br>including activities<br>incidental to those<br>purposes                                                                |
| Kindergartens           | Grove<br>Kindergarten                                | 12 Main Street,<br>Eastwood       | CT 5788/867              | FP 15158                | Allotment 65                       | Freehold | Minister for Education and Child Development       | 5 years                | Portion of the Land<br>delineated in red and<br>marked "A" on the Plan                                                                                                                                         | Page 17 | Kindergarten, pre-school<br>and children's services,<br>including activities<br>incidental to those<br>purposes                                                                |
|                         |                                                      |                                   |                          |                         |                                    |          | Julian La Starza (trading<br>as Frank's Coffee SA) | 5 years (expires 2024) | That portion of the land<br>comprised in<br>Certificates of Title<br>Volume 5830 Folio 363<br>and Volume 5838 Folio<br>197 being particularly<br>outlined in red and<br>blue on the lease plan                 | Page 18 | Retail provision of food<br>and beverages to<br>customers attending the<br>Glenunga Hub, 70<br>Conyngham Street,<br>Glenunga                                                   |
|                         |                                                      |                                   |                          |                         |                                    |          | Eastern Districts Little<br>Athletics Centre       | 5 years                | The portion of the land<br>comprised in<br>Certificate of Title<br>Volume 5830 Folio 363<br>being the Glenunga<br>Hub, Margarate Bond<br>Oval and Webb Oval                                                    | Nil     | Use of the building for meetings of its officials and members, hosting up to 2 fundraising events. Use of oval for training, hosting or participating in sport upon that oval. |