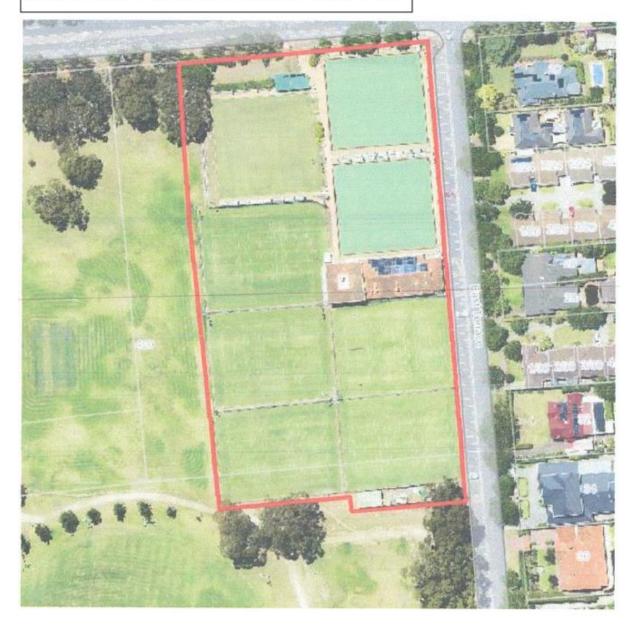

|                         |                                                      | •                                 |                          | -                       |                                    | -        |                                                    |                        |                                                                                                                                                                                                                |         |                                                                                                                                                                                |
|-------------------------|------------------------------------------------------|-----------------------------------|--------------------------|-------------------------|------------------------------------|----------|----------------------------------------------------|------------------------|----------------------------------------------------------------------------------------------------------------------------------------------------------------------------------------------------------------|---------|--------------------------------------------------------------------------------------------------------------------------------------------------------------------------------|
| Kensington Park Reserve | Olympic Sports<br>Field - Kensington<br>Park Reserve | The Parade,<br>Kensington Park    | CT 5292/398, CT 5557/100 | FP 158783, FP<br>141164 | Parcels 5 & 6,<br>Allotments 3 & 4 | Freehold | Pembroke School Inc<br>(playing field)             | 5 years                | That portion of the land comprised in Certificates of Title Volume 5557 Folio 100 and Volume 5292 Folio 398 being the area more particularly delineated in red and marked "A" on the Lease Plan                | Page 15 | All activities that form part of the Licensees sporting activities                                                                                                             |
|                         |                                                      |                                   |                          |                         |                                    |          | Pembroke School Inc<br>(leisure centre)            | 21 years               | That portion of the land comprised in Certificate of Title Register Book Volume 5557 Folio 100 being the area more particularly described as "Olympic Sports Field Clubroom Buildings" in GRO Plan 556 of 1997 | Page 14 | Indoor Sports and School<br>activities with associated<br>carparking                                                                                                           |
| Kensington Park Reserve | Olympic Sports<br>Field - Kensington<br>Park Reserve | Holden Street,<br>Kensington Park | CT 5705/724              | FP 1141175              | Allotment 14                       | Freehold | Nil                                                |                        |                                                                                                                                                                                                                |         |                                                                                                                                                                                |
| Kindergartens           | Wattle Park<br>Kindergarten                          | Yeltana Avenue,<br>Wattle Park    | Part CT 795/200          | DP 4817                 | Allotment 272                      | Reserve  | Minister for Education and Child Development       | 5 years                | Portion of the Land<br>delineated in red and<br>marked "A" on the Plan                                                                                                                                         | Page 16 | Kindergarten, pre-school<br>and children's services,<br>including activities<br>incidental to those<br>purposes                                                                |
| Kindergartens           | Grove<br>Kindergarten                                | 12 Main Street,<br>Eastwood       | CT 5788/867              | FP 15158                | Allotment 65                       | Freehold | Minister for Education and Child Development       | 5 years                | Portion of the Land<br>delineated in red and<br>marked "A" on the Plan                                                                                                                                         | Page 17 | Kindergarten, pre-school<br>and children's services,<br>including activities<br>incidental to those<br>purposes                                                                |
|                         |                                                      |                                   |                          |                         |                                    |          | Julian La Starza (trading<br>as Frank's Coffee SA) | 5 years (expires 2024) | That portion of the land<br>comprised in<br>Certificates of Title<br>Volume 5830 Folio 363<br>and Volume 5838 Folio<br>197 being particularly<br>outlined in red and<br>blue on the lease plan                 | Page 18 | Retail provision of food<br>and beverages to<br>customers attending the<br>Glenunga Hub, 70<br>Conyngham Street,<br>Glenunga                                                   |
|                         |                                                      |                                   |                          |                         |                                    |          | Eastern Districts Little<br>Athletics Centre       | 5 years                | The portion of the land<br>comprised in<br>Certificate of Title<br>Volume 5830 Folio 363<br>being the Glenunga<br>Hub, Margarate Bond<br>Oval and Webb Oval                                                    | Nil     | Use of the building for meetings of its officials and members, hosting up to 2 fundraising events. Use of oval for training, hosting or participating in sport upon that oval. |