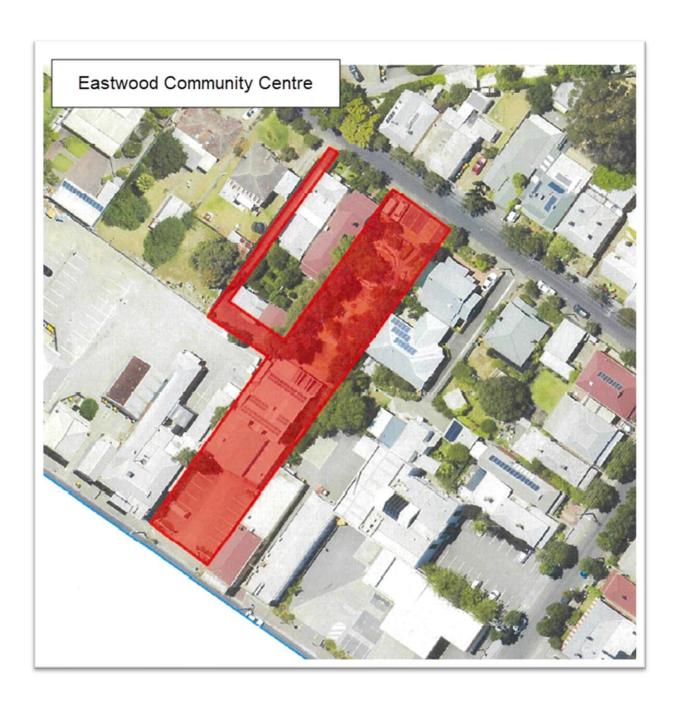

#### City of Burnside - Community Land Register

| Community Land<br>Management Plan | Name of Reserve                                                                  | Address of<br>Reserve                                           | Certificate of Title     | Plan            | Parcel                         | Tenure   | Lessee/Licensee                          | Term of Lease/Licence | Land to which the lease/licence relates                                                                                                                               | Plan of Land to which the<br>lease/licence relates (SEE<br>APPENDIX A) | Purpose for which the<br>lease/licence has been<br>granted                                                                              |
|-----------------------------------|----------------------------------------------------------------------------------|-----------------------------------------------------------------|--------------------------|-----------------|--------------------------------|----------|------------------------------------------|-----------------------|-----------------------------------------------------------------------------------------------------------------------------------------------------------------------|------------------------------------------------------------------------|-----------------------------------------------------------------------------------------------------------------------------------------|
| Car Parks                         | Allinga Avenue<br>Car Park                                                       | 1B Allinga<br>Avenue,<br>Glenside                               | CT 5560/240, CT 5581/963 | FP 15724        | Allotments 243 & 250           | Freehold | Nil                                      |                       |                                                                                                                                                                       |                                                                        |                                                                                                                                         |
| Car Parks                         | Car Park Land                                                                    | Corner Linden<br>Avenue and<br>Devereux Road,<br>Hazelwood Park | CT 5477/414              | FP 15760        | Allotment 32                   | Freehold | Nil                                      |                       |                                                                                                                                                                       |                                                                        |                                                                                                                                         |
| Car Parks                         | Regal Theatre Car<br>Park                                                        | 35 May Terrace,<br>Kensington Park                              | CT 5663/617              | FP 141089       | Allotment 28                   | Freehold | Nil                                      |                       |                                                                                                                                                                       |                                                                        |                                                                                                                                         |
| Community Centres                 | Beulah Park<br>Community<br>Centre / Burnside<br>Kindergym                       | 256 Magill road,<br>Beulah Park                                 | Part CT 795/200          | DP 4817         | Allotment 272                  | Reserve  | Burnside Kindergym Inc                   | 5 years               | The whole of the land<br>comprised in<br>Certificate of Title<br>Volume 5725 Folio 17<br>being the area<br>delineated in red on<br>the plan attached as<br>Annexure A | Page 2                                                                 | Kindergym business and associated meetings                                                                                              |
| Community Centres                 | Dulwich<br>Community<br>Centre (formerly<br>the Dulwich Senior<br>Citizens Club) | 14 Union Street,<br>Dulwich                                     | CT 5757/499              | DP 1321         | Allotment 43                   | Freehold | Nii                                      |                       |                                                                                                                                                                       |                                                                        |                                                                                                                                         |
| Community Centres                 | Eastwood<br>Community<br>Centre                                                  | 95 Glen Osmond<br>Road, Eastwood                                | CT 5830/111              | FP 15158        | Allotments 38 & 53             | Freehold | Eastwood Community<br>Centre Association | 5 years               | The whole of the land<br>comprised in<br>Certificates of Title<br>5830 Folio 111 and<br>Volume 5841 Folio 467                                                         | Page 3                                                                 | Provision of services for use as a Neighbourhood Community Centre in accordance with the Constitution of Eastwood Community Centre Inc. |
| Community Centres                 | Hubbe Court<br>Reserve                                                           | 3A Hubbe Court,<br>Burnside                                     | CT 5740/33, CT 3559/186  | DP 6662, DP9119 | Allotment 26 &<br>Allotment 49 | Reserve, | Nil                                      |                       |                                                                                                                                                                       |                                                                        |                                                                                                                                         |
| Drainage Reserves                 | Auldana<br>Drainage Reserve                                                      | 2a Coach Road,<br>Auldana                                       | CT 5633/76               | DP 10549        | Allotment 54                   | Reserve  | Nil                                      |                       |                                                                                                                                                                       |                                                                        |                                                                                                                                         |
| Drainage Reserves                 | Auldana<br>Drainage Reserve                                                      | Bushey Park<br>Drive, Auldana                                   | CT 5789/142              | DP 11062        | Allotment 105                  | Reserve  | Nil                                      |                       |                                                                                                                                                                       |                                                                        |                                                                                                                                         |
| Drainage Reserves                 | Auldana<br>Drainage Reserve<br>(Auldana South<br>Reserve)                        | Patrick Auld<br>Drive, Auldana                                  | CT 5789/141              | DP 11062        | Allotment 106                  | Reserve  | Nil                                      |                       |                                                                                                                                                                       |                                                                        |                                                                                                                                         |
| Drainage Reserves                 | Auldana<br>Drainage Reserve<br>(Auldana South<br>Reserve)                        | Traminer Way,<br>Auldana                                        | CT 5789/131              | DP 10857        | Allotment 174                  | Reserve  | Nil                                      |                       |                                                                                                                                                                       |                                                                        |                                                                                                                                         |
| Drainage Reserves                 | Brock Reserve<br>Drainage Corridor                                               | Dashwood<br>Road, Beaumont                                      | CT 5123/242              | DP 3340         | Allotment 92                   | Reserve  | Nil                                      |                       |                                                                                                                                                                       |                                                                        |                                                                                                                                         |
| Drainage Reserves                 | Dashwood Road<br>Drainage Reserve                                                | Dashwood Road<br>– Tennyson Drive,<br>Beaumont                  | CT 5716/37               | DP 3340         | Allotment 91                   | Freehold | Nil                                      |                       |                                                                                                                                                                       |                                                                        |                                                                                                                                         |