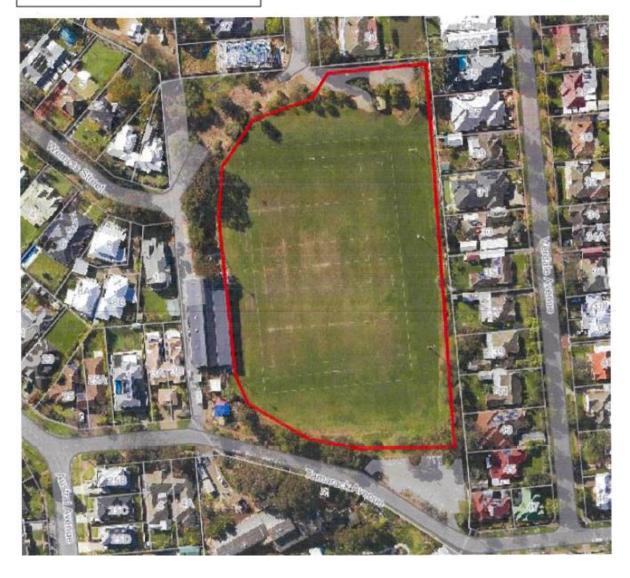

| Local Sport and<br>Recreation Areas | Newland Park                       | Hallett Road,<br>Erindale           | CT 5782/250                              | FP 158824 | Allotment 8    | Freehold | Kensington Baseball<br>Club Inc           | 5 years     | The whole of the land comprised in Certificate of Titles Volume 5782 Folio 250 and the portion of the land comprised in Certificate of Title Voume 3559 Folio 186 being the areas delineated in red on the plan attached as Annexure A | Page 28 | Playing and training for<br>baseball and other<br>organised sport or leisure<br>activity |
|-------------------------------------|------------------------------------|-------------------------------------|------------------------------------------|-----------|----------------|----------|-------------------------------------------|-------------|----------------------------------------------------------------------------------------------------------------------------------------------------------------------------------------------------------------------------------------|---------|------------------------------------------------------------------------------------------|
|                                     |                                    |                                     |                                          |           |                |          | Kensington Baseball<br>Club Inc           | 5 years     | The portion of the land comprised in Certificate of Title Volume 5782 Folio 250 being the area delineated in red on the plan attached as Annexure A                                                                                    | Page 29 | Clubroom, meetings and social activities                                                 |
| Local Sport and                     | Tregenza Oval                      | 26 Laurel<br>Avenue, Linden         | Part CT 5607/72                          | FP 18753  | Part Allotment | Freehold | Old Collegians Rugby<br>Football Club Inc | 5 years     | The portion of the land<br>comprised in<br>Certificate of Title<br>Volume 5607 Folio 72<br>being the area<br>delineated in red on<br>the plan attached as<br>Annexure A                                                                | Page 30 | Meetings and social activities                                                           |
| Recreation Areas                    | inggoriza ordi                     | Park                                | 1 (11 (1 (1 (1 (1 (1 (1 (1 (1 (1 (1 (1 ( | 11 10/30  | 499            | noond    | Old Collegians Rugby<br>Football Club Inc | 5 years     | The portion of the land comprised in Certificate of Title Volume 5607 Folio 72 being the area delineated in red in the plan attached as Annexure A                                                                                     | Page 31 | Training and playing rugby or other organised sport or leisure activity                  |
| Local Sport and<br>Recreation Areas | Warrego Crescent<br>Reserve        | Warrego<br>Crescent, Linden<br>Park | CT 5193/260                              | DP 2954   | Allotment 336  | Reserve  | Nil                                       |             |                                                                                                                                                                                                                                        |         |                                                                                          |
| Local Sport and<br>Recreation Areas | 25 Giles Street,<br>Toorak Gardens | 25 Giles St,<br>Toorak Gardens      | CT 5234/34                               | FP 128531 | Allotment 8    | Reserve  | Toorak Burnside Bowling<br>Club Inc       | 5 years     | The portion of the land<br>comprised in<br>Certificate of Title<br>Volume 5234 Folio 34<br>being the area<br>delineated in red on<br>the plan attached as<br>Annexure A                                                                | Page 32 | Meetings, social activities<br>and playing and<br>practicing lawn bowls                  |
| Magill Cemetery                     | Magill Cemetery                    | Jackson Street,<br>Magill           | CT 5720/944                              | FP 140215 | Allotment 54   | Freehold | Nil                                       |             |                                                                                                                                                                                                                                        |         |                                                                                          |
|                                     |                                    |                                     |                                          |           |                |          | St Peter's Girls' School                  | 3 x 7 years | The portion of the Land<br>designated as a car<br>park as delineated in<br>green and marked<br>"Carpark" on the plan<br>in Annexure A                                                                                                  | Page 33 | Parking motor vehicles                                                                   |