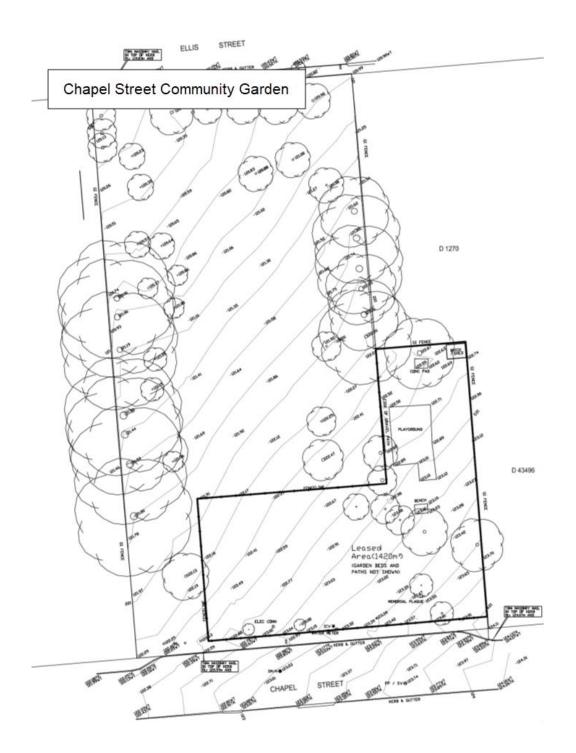

200 DP. 4817 LOT 272 SEC. 288 HUNDRED OF ADELAIDE



#### Minister for Education and Child Development The Grove Kindergarten

#### LEASE PLAN GROVE KINDERGARTEN MAIN STREET, EASTWOOD

#### ALLOTMENTS GG & G5 SECTION 254 HUNDRED OF ADELAIDE



LOT. 66 - C.T. 252/243 LOT. 65 - C.T. 792/13





#### Glenunga Croquet Club



# Glenunga Tennis Club



# Glenunga Tennis Club



### Beaumont Bowling Club



#### Beaumont Tennis Club



#### Burnside Lacrosse Club



### Burnside District Hard Court Tennis Club



#### Minister for Education and Child Development Newland Park Kindergarten







# Old Collegians Rugby Club



# Old Collegians Rugby Club



#### Toorak Burnside Bowling Club



# St Peters Collegiate Girls School - Car Park



# St Peters Collegiate girls School Inc