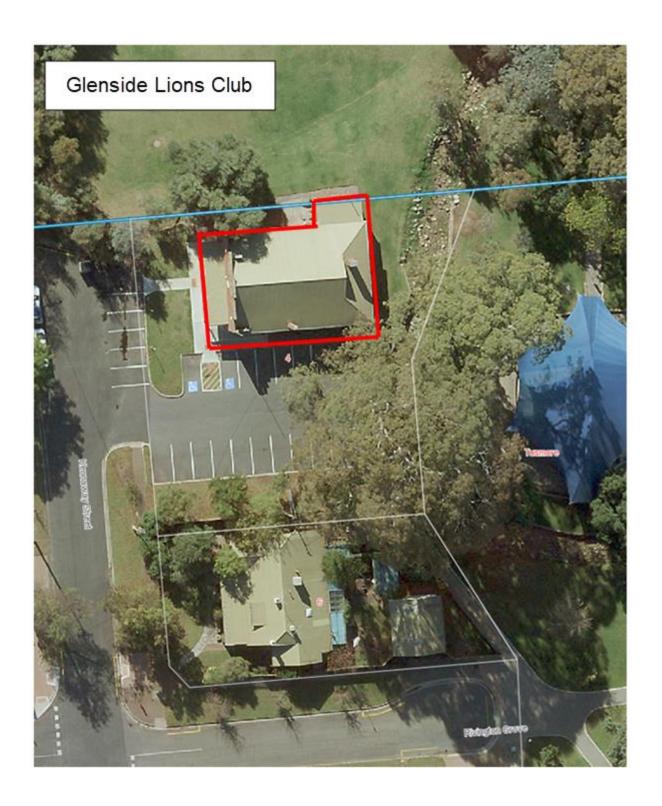

| NARALINONI IOON LAIV | I.A. ГІШРЗ КӨЗӨГҮӨ                                | and Rochester<br>Street, Leabrook      | C1 3/01/211, C1 3030/707 | 566                    | Allotment 93                    | FIGGIUIU        | Meals on Wheels         | 5 years | The portion of the land comprised in Certificate of Title Volume 5701 Folio 211 being the area delineated in red on the plan attached as Annexure A                      | Page 37 | Activities associated with operating a commercial kitchen                                                              |
|----------------------|---------------------------------------------------|----------------------------------------|--------------------------|------------------------|---------------------------------|-----------------|-------------------------|---------|--------------------------------------------------------------------------------------------------------------------------------------------------------------------------|---------|------------------------------------------------------------------------------------------------------------------------|
| Neighbourhood Parks  | Romalo Reserve                                    | 24a Romalo<br>Avenue, Magill           | CT 5543/559              | DP 14144               | Allotment 116                   | Reserve         | Nil                     |         |                                                                                                                                                                          |         |                                                                                                                        |
|                      |                                                   | 584-586 Portrush                       | CT 5841/901, CT          | FP 15749, DP           | Allotment 30,                   |                 | Lions Club of Burnside  | 5 years | The portion of the land comprised in Certificate of Title Volume 5841 Folio 901 being the area delineated in red on the plan attached as Annexure A                      | Page 38 | Storage of items and<br>equipment and activities<br>supporting the operation<br>of the Lions Club of<br>Burnside Inc.  |
| Neighbourhood Parks  | J.B. Ware Reserve                                 | Road, Glen<br>Osmond                   | 5841/900, CT 5456/509    | 45179                  | Allotment 31,<br>Allotment 306  | nt 31, Freehold | Rotary Club of Burnside | 5 years | The portion of the land<br>comprised in<br>Certificate of Title<br>Volume 5841 Folio 901<br>being the area<br>delineated in red on<br>the plan attached as<br>Annexure A | Page 39 | Storage of items and<br>equipment and activities<br>supporting the operation<br>of the Rotary Club of<br>Burnside Inc. |
| Neighbourhood Parks  | Webb Street<br>Reserve                            | Webb Street,<br>Rose Park              | CT 6184/849              | FP 8038, DP 750        | Allotment 290,<br>Allotment 140 | Freehold        | Rose Park Scout Group   | 5 years | The portion of the land comprised in Certificate of Title Volume 6184 Folio 849 being the area delineated in red on the plan attached as Annexure A                      | Page 40 | Meetings and social activities                                                                                         |
| Pocket Parks         | Alan E Cousin<br>Reserve                          | Sitters Memorial<br>Drive, Burnside    | Part CT 3749/109         | DP 2744                | Allotments 100 & 102            | Freehold        | Nil                     |         |                                                                                                                                                                          |         |                                                                                                                        |
| Pocket Parks         | Albert Street<br>Reserve                          | 15 Albert Street,<br>Dulwich           | CT 5676/731              | FP 15712               | Allotment 126                   | Freehold        | Nil                     |         |                                                                                                                                                                          |         |                                                                                                                        |
| Pocket Parks         | Ashley Avenue<br>Reserve                          | 1b Ashley<br>Avenue, Glen<br>Osmond    | CT 5569/393              | DP 9263                | Allotment 2                     | Freehold        | Nil                     |         |                                                                                                                                                                          |         |                                                                                                                        |
| Pocket Parks         | Austral Park<br>Reserve                           | Austral Avenue,<br>Linden Park         | CT 5193/259              | DP 2954                | Allotment 335                   | Reserve         | Nil                     |         |                                                                                                                                                                          |         |                                                                                                                        |
| Pocket Parks         | Bradman Park                                      | 281 Beulah<br>Road,<br>Kensington Park | CT 5222/53               | DP 37748               | Allotment 51                    | Reserve         | Nil                     |         |                                                                                                                                                                          |         |                                                                                                                        |
| Pocket Parks         | Riesling Crescent<br>Reserve (Branson<br>Reserve) | Riesling<br>Crescent, Wattle<br>Park   | CT 2649/107              | DP 6372                | Allotment 109                   | Reserve         | Nil                     |         |                                                                                                                                                                          |         |                                                                                                                        |
| Pocket Parks         | Brock Reserve                                     | Dashwood<br>Road, Beaumont             | CT 5257/834, CT 5123/241 | FP 139613, FP<br>19282 | Allotment 1,<br>Allotment 110   | Freehold        | Nil                     |         |                                                                                                                                                                          |         |                                                                                                                        |