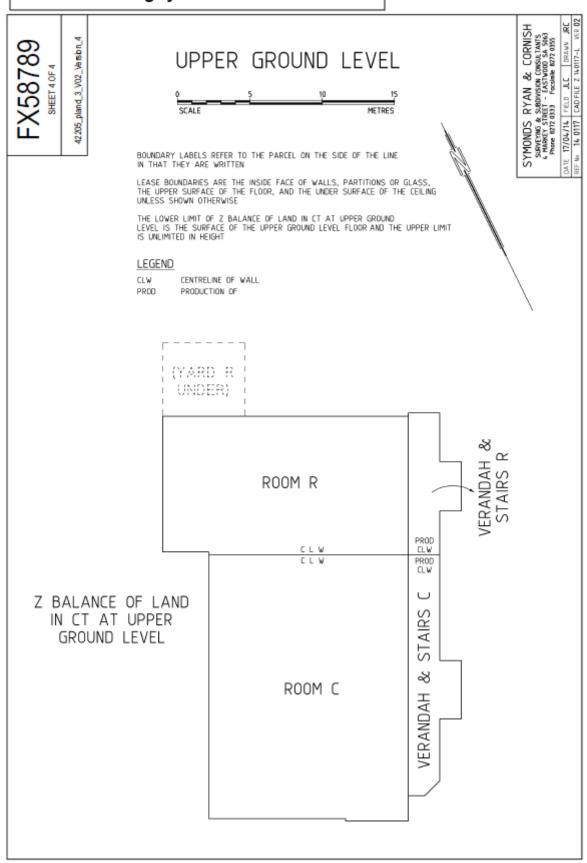

|                               |                               |                                |             |           |              |         | Minister for Education and Child Development                 | 5 years                               | Portion of the Land<br>delineated in red and<br>marked "A" on the Plan                                                                                                                                             | Page 6                                                                                                                                                               | Kindergarten, pre-school<br>and children's services,<br>including activities<br>incidental to those<br>purposes |
|-------------------------------|-------------------------------|--------------------------------|-------------|-----------|--------------|---------|--------------------------------------------------------------|---------------------------------------|--------------------------------------------------------------------------------------------------------------------------------------------------------------------------------------------------------------------|----------------------------------------------------------------------------------------------------------------------------------------------------------------------|-----------------------------------------------------------------------------------------------------------------|
|                               |                               |                                |             |           |              |         | East Torrens-Kensington<br>Gardens Hard Court<br>Tennis Club | 5 years                               | The portion of the land comprised in Certificate of Title Volume 5816 Folio 159 being the areas delineated in red and yellow on the plan attached as Annexure A                                                    | Page 7                                                                                                                                                               | Clubroom, changerooms<br>and social activities and<br>playing and practicing<br>tennis                          |
| Kensington Gardens<br>Reserve | Kensington<br>Gardens Reserve | The Parade,<br>Kensington Park | CT 5816/159 | FP 139888 | Allotment 51 | Reserve | Kensington District<br>Cricket Club                          | 3 x 5 years                           | The portion of the land comprised in Certificate of Title Volume 5816 Folio 159 being the area marked "Room C", "Verandah & Stairs C" and "Area C" on FX Plan 58789.                                               | Pages 8 - 10                                                                                                                                                         | Licensed clubrooms,<br>meetings and social<br>activities                                                        |
|                               |                               |                                |             |           |              |         | Kensington Gardens<br>Bowling & Tennis Club                  | 5 years                               | The portion of land<br>comprised in<br>Certificate of Title<br>Volume 5816 Folio 159<br>and shown more<br>particularly delineated<br>in red on the Lease<br>Plan                                                   | Page 11                                                                                                                                                              | Sports, Games and social activities                                                                             |
|                               |                               |                                |             |           |              |         |                                                              | Burnside Rugby Union<br>Football Club | 5 years                                                                                                                                                                                                            | The portion of the land comprised in Certificate of Title Volume 5816 Folio 159 being the area marked "Room R", "Verandah & Stairs R" and "Area R" on FX Plan 58789. | Page 12 - 13                                                                                                    |
|                               |                               |                                |             |           |              |         | Pembroke School Inc<br>(grand stand)                         | 20 years                              | Portion of land<br>comprised in<br>Certificate of Title<br>Volume 5557 Folio 100<br>being the area more<br>particularly described<br>as "Olympic Sports<br>Field Clubroom<br>Buildings" in GRO Plan<br>556 of 1997 | Page 14                                                                                                                                                              | School Activities and<br>Community Activities                                                                   |