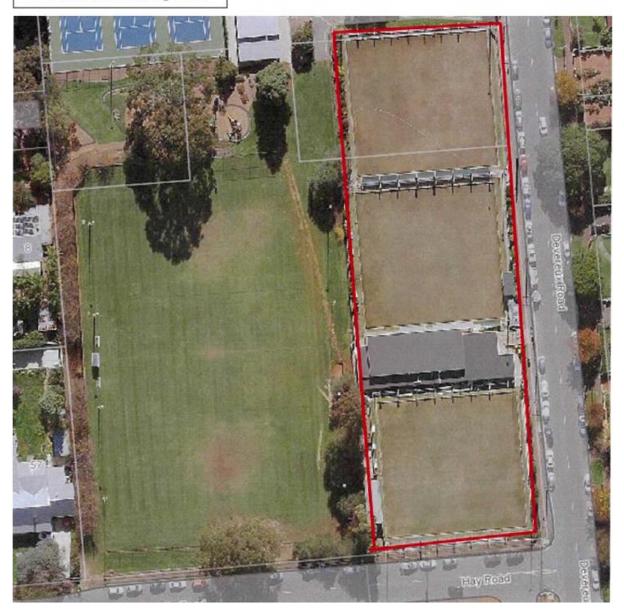

| Local Sport and<br>Recreation Areas | Lancelot Avenue<br>Reserve       | Doonoon<br>Avenue,<br>Hazelwood Park                    | CT 5910/128, CT 5910/129                 | DP 2975             | Allotments 525 & 526                          | Reserve  | Nil                                             |         |                                                                                                                                                                                                    |         |                                                                                                                 |
|-------------------------------------|----------------------------------|---------------------------------------------------------|------------------------------------------|---------------------|-----------------------------------------------|----------|-------------------------------------------------|---------|----------------------------------------------------------------------------------------------------------------------------------------------------------------------------------------------------|---------|-----------------------------------------------------------------------------------------------------------------|
| Local Sport and<br>Recreation Areas | Langman<br>Recreation<br>Reserve | Wyatt Road,<br>Burnside                                 | Part CT 5889/786, CT<br>3778/135         | FP 18762,<br>DP9403 | Allotments 354,<br>355 & 356,<br>Allotment 49 | Freehold | Nil                                             |         |                                                                                                                                                                                                    |         |                                                                                                                 |
|                                     |                                  |                                                         |                                          |                     |                                               |          | Beaumont Bowling Club                           | 5 years | That portion of land<br>comprised in<br>Certificates of Title<br>Volume 5610 Folio 39<br>and Volume 5840 Folio<br>814 being the area<br>delineated in red on<br>the plan attached as<br>Annexure A | Page 23 | Clubroom, changerooms,<br>and social activities                                                                 |
| Local Sport and<br>Recreation Areas | Miller Reserve                   | Corner Hay Road<br>and Devereux<br>Road, Linden<br>Park | CT 5840/814, CT<br>5682/297, CT 5610/231 | FP 15786            | Allotment 101,<br>102 & 105                   | Freehold | Beaumont Tennis Club<br>Inc                     | 5 years | The portion of the land comprised in Certificate of Title Volume 5610 Folio 231 being the area delineated in red on the plan attached as Annexure A                                                | Page 24 | Clubrooms and social activities                                                                                 |
|                                     |                                  |                                                         |                                          |                     |                                               |          | Burnside Lacrosse Club                          | 5 years | The portion of the land<br>comprised in<br>Certificate of Title<br>Volume 5610 Folio 231<br>being the area<br>delineated in red on<br>the plan attached as<br>Annexure A                           | Page 25 | Meetings and social activities                                                                                  |
|                                     |                                  |                                                         |                                          |                     |                                               |          | Burnside District Hard<br>Court Tennis Club Inc | 5 years | The portion of the land<br>comprised in<br>Certificate of Title<br>Volume 5782 Folio 250<br>being the area<br>delineated in red on<br>the plan attached as<br>Annexure A                           | Page 26 | Meetings and social activities                                                                                  |
|                                     |                                  |                                                         |                                          |                     |                                               |          | Minister for Education and Child Development    | 5 years | The portion of the land comprised Certificate of Title Volume 5782 Folio 250 being the area delineated in red on the plan attached as Annexure A                                                   | Page 27 | Kindergarten, pre-school<br>and children's services,<br>including activities<br>incidental to those<br>purposes |

| Local Sport and<br>Recreation Areas | Newland Park                       | Hallett Road,<br>Erindale           | CT 5782/250                              | FP 158824 | Allotment 8    | Freehold | Kensington Baseball<br>Club Inc           | 5 years     | The whole of the land comprised in Certificate of Titles Volume 5782 Folio 250 and the portion of the land comprised in Certificate of Title Voume 3559 Folio 186 being the areas delineated in red on the plan attached as Annexure A | Page 28 | Playing and training for<br>baseball and other<br>organised sport or leisure<br>activity |
|-------------------------------------|------------------------------------|-------------------------------------|------------------------------------------|-----------|----------------|----------|-------------------------------------------|-------------|----------------------------------------------------------------------------------------------------------------------------------------------------------------------------------------------------------------------------------------|---------|------------------------------------------------------------------------------------------|
|                                     |                                    |                                     |                                          |           |                |          | Kensington Baseball<br>Club Inc           | 5 years     | The portion of the land comprised in Certificate of Title Volume 5782 Folio 250 being the area delineated in red on the plan attached as Annexure A                                                                                    | Page 29 | Clubroom, meetings and social activities                                                 |
| Local Sport and                     | Tregenza Oval                      | 26 Laurel<br>Avenue, Linden         | Part CT 5607/72                          | FP 18753  | Part Allotment | Freehold | Old Collegians Rugby<br>Football Club Inc | 5 years     | The portion of the land<br>comprised in<br>Certificate of Title<br>Volume 5607 Folio 72<br>being the area<br>delineated in red on<br>the plan attached as<br>Annexure A                                                                | Page 30 | Meetings and social activities                                                           |
| Recreation Areas                    | inggoriza ordi                     | Park                                | 1 (11 (1 (1 (1 (1 (1 (1 (1 (1 (1 (1 (1 ( | 11 10/30  | 499            | noond    | Old Collegians Rugby<br>Football Club Inc | 5 years     | The portion of the land comprised in Certificate of Title Volume 5607 Folio 72 being the area delineated in red in the plan attached as Annexure A                                                                                     | Page 31 | Training and playing rugby or other organised sport or leisure activity                  |
| Local Sport and<br>Recreation Areas | Warrego Crescent<br>Reserve        | Warrego<br>Crescent, Linden<br>Park | CT 5193/260                              | DP 2954   | Allotment 336  | Reserve  | Nil                                       |             |                                                                                                                                                                                                                                        |         |                                                                                          |
| Local Sport and<br>Recreation Areas | 25 Giles Street,<br>Toorak Gardens | 25 Giles St,<br>Toorak Gardens      | CT 5234/34                               | FP 128531 | Allotment 8    | Reserve  | Toorak Burnside Bowling<br>Club Inc       | 5 years     | The portion of the land<br>comprised in<br>Certificate of Title<br>Volume 5234 Folio 34<br>being the area<br>delineated in red on<br>the plan attached as<br>Annexure A                                                                | Page 32 | Meetings, social activities<br>and playing and<br>practicing lawn bowls                  |
| Magill Cemetery                     | Magill Cemetery                    | Jackson Street,<br>Magill           | CT 5720/944                              | FP 140215 | Allotment 54   | Freehold | Nil                                       |             |                                                                                                                                                                                                                                        |         |                                                                                          |
|                                     |                                    |                                     |                                          |           |                |          | St Peter's Girls' School                  | 3 x 7 years | The portion of the Land<br>designated as a car<br>park as delineated in<br>green and marked<br>"Carpark" on the plan<br>in Annexure A                                                                                                  | Page 33 | Parking motor vehicles                                                                   |