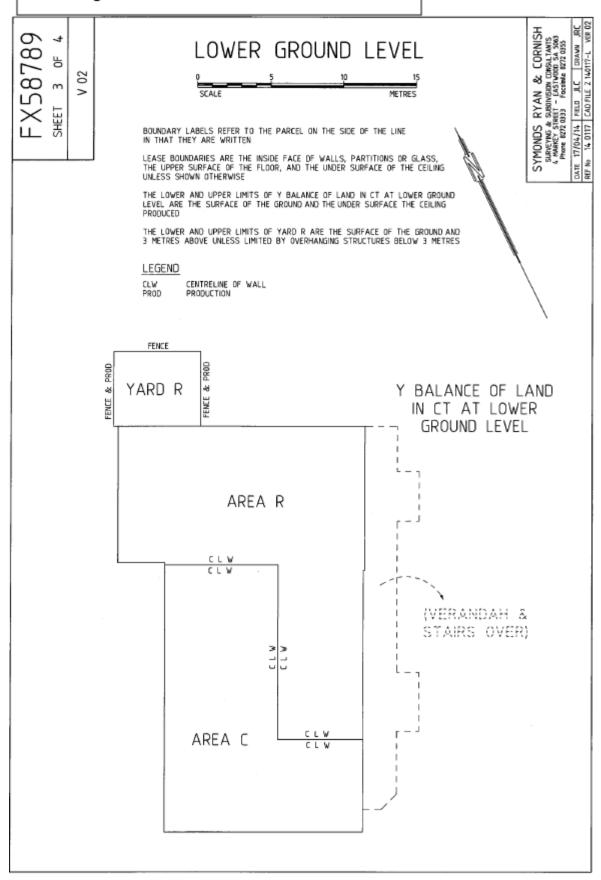

|                               |                               |                                |             |           |              |         | Minister for Education and Child Development                 | 5 years                               | Portion of the Land<br>delineated in red and<br>marked "A" on the Plan                                                                                                                                             | Page 6                                                                                                                                                               | Kindergarten, pre-school<br>and children's services,<br>including activities<br>incidental to those<br>purposes |
|-------------------------------|-------------------------------|--------------------------------|-------------|-----------|--------------|---------|--------------------------------------------------------------|---------------------------------------|--------------------------------------------------------------------------------------------------------------------------------------------------------------------------------------------------------------------|----------------------------------------------------------------------------------------------------------------------------------------------------------------------|-----------------------------------------------------------------------------------------------------------------|
|                               |                               |                                |             |           |              |         | East Torrens-Kensington<br>Gardens Hard Court<br>Tennis Club | 5 years                               | The portion of the land comprised in Certificate of Title Volume 5816 Folio 159 being the areas delineated in red and yellow on the plan attached as Annexure A                                                    | Page 7                                                                                                                                                               | Clubroom, changerooms<br>and social activities and<br>playing and practicing<br>tennis                          |
| Kensington Gardens<br>Reserve | Kensington<br>Gardens Reserve | The Parade,<br>Kensington Park | CT 5816/159 | FP 139888 | Allotment 51 | Reserve | Kensington District<br>Cricket Club                          | 3 x 5 years                           | The portion of the land comprised in Certificate of Title Volume 5816 Folio 159 being the area marked "Room C", "Verandah & Stairs C" and "Area C" on FX Plan 58789.                                               | Pages 8 - 10                                                                                                                                                         | Licensed clubrooms,<br>meetings and social<br>activities                                                        |
|                               |                               |                                |             |           |              |         | Kensington Gardens<br>Bowling & Tennis Club                  | 5 years                               | The portion of land<br>comprised in<br>Certificate of Title<br>Volume 5816 Folio 159<br>and shown more<br>particularly delineated<br>in red on the Lease<br>Plan                                                   | Page 11                                                                                                                                                              | Sports, Games and social activities                                                                             |
|                               |                               |                                |             |           |              |         |                                                              | Burnside Rugby Union<br>Football Club | 5 years                                                                                                                                                                                                            | The portion of the land comprised in Certificate of Title Volume 5816 Folio 159 being the area marked "Room R", "Verandah & Stairs R" and "Area R" on FX Plan 58789. | Page 12 - 13                                                                                                    |
|                               |                               |                                |             |           |              |         | Pembroke School Inc<br>(grand stand)                         | 20 years                              | Portion of land<br>comprised in<br>Certificate of Title<br>Volume 5557 Folio 100<br>being the area more<br>particularly described<br>as "Olympic Sports<br>Field Clubroom<br>Buildings" in GRO Plan<br>556 of 1997 | Page 14                                                                                                                                                              | School Activities and<br>Community Activities                                                                   |