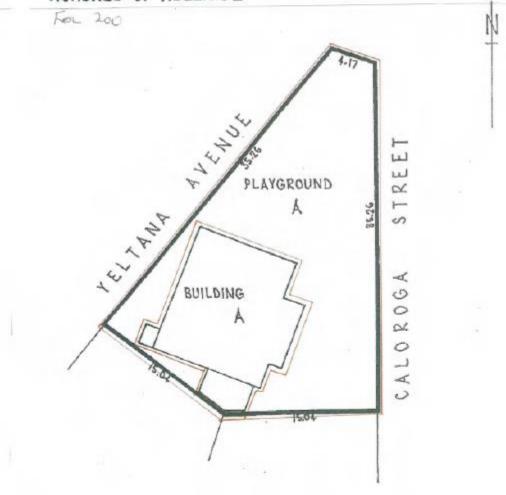

|                         |                                                      | •                                 |                          | -                       |                                    | -        |                                                    |                        |                                                                                                                                                                                                                |         |                                                                                                                                                                                |
|-------------------------|------------------------------------------------------|-----------------------------------|--------------------------|-------------------------|------------------------------------|----------|----------------------------------------------------|------------------------|----------------------------------------------------------------------------------------------------------------------------------------------------------------------------------------------------------------|---------|--------------------------------------------------------------------------------------------------------------------------------------------------------------------------------|
| Kensington Park Reserve | Olympic Sports<br>Field - Kensington<br>Park Reserve | The Parade,<br>Kensington Park    | CT 5292/398, CT 5557/100 | FP 158783, FP<br>141164 | Parcels 5 & 6,<br>Allotments 3 & 4 | Freehold | Pembroke School Inc<br>(playing field)             | 5 years                | That portion of the land comprised in Certificates of Title Volume 5557 Folio 100 and Volume 5292 Folio 398 being the area more particularly delineated in red and marked "A" on the Lease Plan                | Page 15 | All activities that form part of the Licensees sporting activities                                                                                                             |
|                         |                                                      |                                   |                          |                         |                                    |          | Pembroke School Inc<br>(leisure centre)            | 21 years               | That portion of the land comprised in Certificate of Title Register Book Volume 5557 Folio 100 being the area more particularly described as "Olympic Sports Field Clubroom Buildings" in GRO Plan 556 of 1997 | Page 14 | Indoor Sports and School<br>activities with associated<br>carparking                                                                                                           |
| Kensington Park Reserve | Olympic Sports<br>Field - Kensington<br>Park Reserve | Holden Street,<br>Kensington Park | CT 5705/724              | FP 1141175              | Allotment 14                       | Freehold | Nil                                                |                        |                                                                                                                                                                                                                |         |                                                                                                                                                                                |
| Kindergartens           | Wattle Park<br>Kindergarten                          | Yeltana Avenue,<br>Wattle Park    | Part CT 795/200          | DP 4817                 | Allotment 272                      | Reserve  | Minister for Education and Child Development       | 5 years                | Portion of the Land<br>delineated in red and<br>marked "A" on the Plan                                                                                                                                         | Page 16 | Kindergarten, pre-school<br>and children's services,<br>including activities<br>incidental to those<br>purposes                                                                |
| Kindergartens           | Grove<br>Kindergarten                                | 12 Main Street,<br>Eastwood       | CT 5788/867              | FP 15158                | Allotment 65                       | Freehold | Minister for Education and Child Development       | 5 years                | Portion of the Land<br>delineated in red and<br>marked "A" on the Plan                                                                                                                                         | Page 17 | Kindergarten, pre-school<br>and children's services,<br>including activities<br>incidental to those<br>purposes                                                                |
|                         |                                                      |                                   |                          |                         |                                    |          | Julian La Starza (trading<br>as Frank's Coffee SA) | 5 years (expires 2024) | That portion of the land<br>comprised in<br>Certificates of Title<br>Volume 5830 Folio 363<br>and Volume 5838 Folio<br>197 being particularly<br>outlined in red and<br>blue on the lease plan                 | Page 18 | Retail provision of food<br>and beverages to<br>customers attending the<br>Glenunga Hub, 70<br>Conyngham Street,<br>Glenunga                                                   |
|                         |                                                      |                                   |                          |                         |                                    |          | Eastern Districts Little<br>Athletics Centre       | 5 years                | The portion of the land<br>comprised in<br>Certificate of Title<br>Volume 5830 Folio 363<br>being the Glenunga<br>Hub, Margarate Bond<br>Oval and Webb Oval                                                    | Nil     | Use of the building for meetings of its officials and members, hosting up to 2 fundraising events. Use of oval for training, hosting or participating in sport upon that oval. |