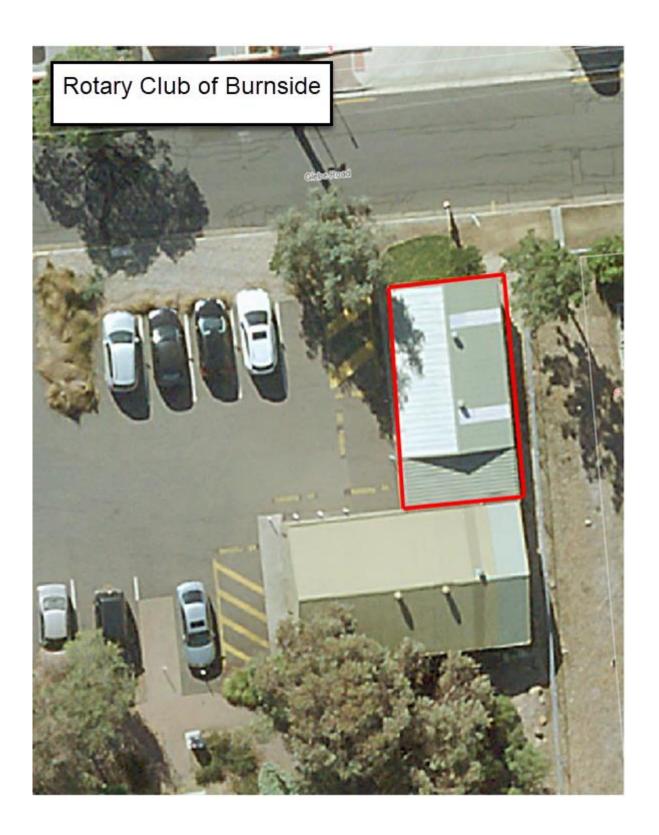

| NARALINONI IOON LAIV | I.A. ГІШРЗ КӨЗӨГҮӨ                                | and Rochester<br>Street, Leabrook      | C1 3/01/211, C1 3030/707 | 566                    | Allotment 93                    | FIGGIUIU        | Meals on Wheels         | 5 years | The portion of the land comprised in Certificate of Title Volume 5701 Folio 211 being the area delineated in red on the plan attached as Annexure A                      | Page 37 | Activities associated with operating a commercial kitchen                                                              |
|----------------------|---------------------------------------------------|----------------------------------------|--------------------------|------------------------|---------------------------------|-----------------|-------------------------|---------|--------------------------------------------------------------------------------------------------------------------------------------------------------------------------|---------|------------------------------------------------------------------------------------------------------------------------|
| Neighbourhood Parks  | Romalo Reserve                                    | 24a Romalo<br>Avenue, Magill           | CT 5543/559              | DP 14144               | Allotment 116                   | Reserve         | Nil                     |         |                                                                                                                                                                          |         |                                                                                                                        |
|                      |                                                   | 584-586 Portrush                       | CT 5841/901, CT          | FP 15749, DP           | Allotment 30,                   |                 | Lions Club of Burnside  | 5 years | The portion of the land comprised in Certificate of Title Volume 5841 Folio 901 being the area delineated in red on the plan attached as Annexure A                      | Page 38 | Storage of items and<br>equipment and activities<br>supporting the operation<br>of the Lions Club of<br>Burnside Inc.  |
| Neighbourhood Parks  | J.B. Ware Reserve                                 | Road, Glen<br>Osmond                   | 5841/900, CT 5456/509    | 45179                  | Allotment 31,<br>Allotment 306  | nt 31, Freehold | Rotary Club of Burnside | 5 years | The portion of the land<br>comprised in<br>Certificate of Title<br>Volume 5841 Folio 901<br>being the area<br>delineated in red on<br>the plan attached as<br>Annexure A | Page 39 | Storage of items and<br>equipment and activities<br>supporting the operation<br>of the Rotary Club of<br>Burnside Inc. |
| Neighbourhood Parks  | Webb Street<br>Reserve                            | Webb Street,<br>Rose Park              | CT 6184/849              | FP 8038, DP 750        | Allotment 290,<br>Allotment 140 | Freehold        | Rose Park Scout Group   | 5 years | The portion of the land comprised in Certificate of Title Volume 6184 Folio 849 being the area delineated in red on the plan attached as Annexure A                      | Page 40 | Meetings and social activities                                                                                         |
| Pocket Parks         | Alan E Cousin<br>Reserve                          | Sitters Memorial<br>Drive, Burnside    | Part CT 3749/109         | DP 2744                | Allotments 100 & 102            | Freehold        | Nil                     |         |                                                                                                                                                                          |         |                                                                                                                        |
| Pocket Parks         | Albert Street<br>Reserve                          | 15 Albert Street,<br>Dulwich           | CT 5676/731              | FP 15712               | Allotment 126                   | Freehold        | Nil                     |         |                                                                                                                                                                          |         |                                                                                                                        |
| Pocket Parks         | Ashley Avenue<br>Reserve                          | 1b Ashley<br>Avenue, Glen<br>Osmond    | CT 5569/393              | DP 9263                | Allotment 2                     | Freehold        | Nil                     |         |                                                                                                                                                                          |         |                                                                                                                        |
| Pocket Parks         | Austral Park<br>Reserve                           | Austral Avenue,<br>Linden Park         | CT 5193/259              | DP 2954                | Allotment 335                   | Reserve         | Nil                     |         |                                                                                                                                                                          |         |                                                                                                                        |
| Pocket Parks         | Bradman Park                                      | 281 Beulah<br>Road,<br>Kensington Park | CT 5222/53               | DP 37748               | Allotment 51                    | Reserve         | Nil                     |         |                                                                                                                                                                          |         |                                                                                                                        |
| Pocket Parks         | Riesling Crescent<br>Reserve (Branson<br>Reserve) | Riesling<br>Crescent, Wattle<br>Park   | CT 2649/107              | DP 6372                | Allotment 109                   | Reserve         | Nil                     |         |                                                                                                                                                                          |         |                                                                                                                        |
| Pocket Parks         | Brock Reserve                                     | Dashwood<br>Road, Beaumont             | CT 5257/834, CT 5123/241 | FP 139613, FP<br>19282 | Allotment 1,<br>Allotment 110   | Freehold        | Nil                     |         |                                                                                                                                                                          |         |                                                                                                                        |