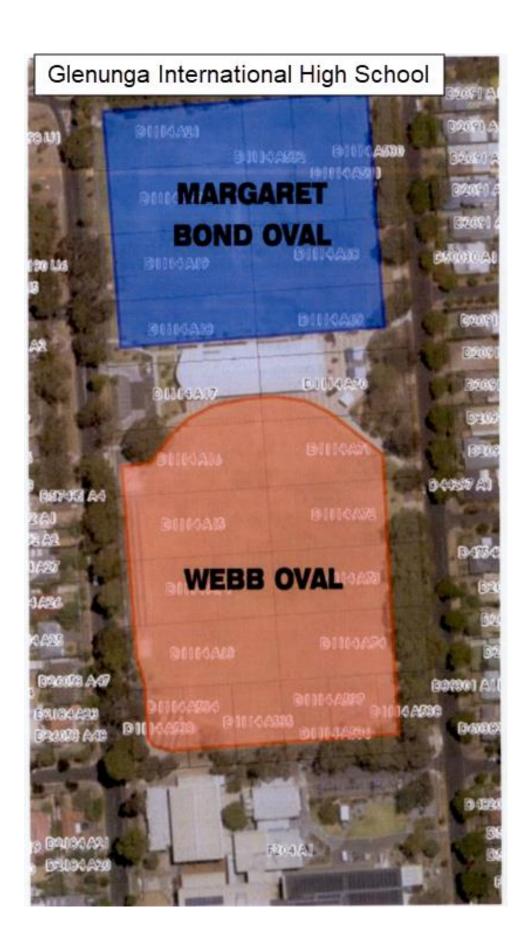

| Local Sport and                     | Glenunga                   | Conyngham                           | CT 5838/197, CT 5816/90, |          | Allotments 16-21,<br>Allotments 13-15<br>& 533-535, |          | Glenunga Cricket Club                                                                      | 5 years                | The portion of the land<br>comprised in<br>Certificate of Title<br>Volume 5830 Folio 363<br>being the Glenunga<br>Hub, Margarate Bond<br>Oval and Webb Oval                                                    | Nil     | Use of the building for meetings of its officials and members, hosting up to 2 fundraising events. Use of oval for training, hosting or participating in sport upon that oval. |
|-------------------------------------|----------------------------|-------------------------------------|--------------------------|----------|-----------------------------------------------------|----------|--------------------------------------------------------------------------------------------|------------------------|----------------------------------------------------------------------------------------------------------------------------------------------------------------------------------------------------------------|---------|--------------------------------------------------------------------------------------------------------------------------------------------------------------------------------|
| Recreation Areas                    | Reserve                    | Street, Glenunga                    |                          | DP 1114  | Allotments 530-<br>532, 536-538 & 68-<br>74         | Freehold | Old Ignatians Soccer<br>Club                                                               | 5 years (expires 2024) | The portion of the land<br>comprised in<br>Certificate of Title<br>Volume 5830 Folio 363<br>being the Glenunga<br>Hub and Margarate<br>Bond Oval                                                               | Nil     | Use of the building for meetings of its officials and members, hosting up to 2 fundraising events. Use of oval for training, hosting or participating in sport upon that oval. |
|                                     |                            |                                     |                          |          |                                                     |          | Minister for Education<br>and Child Development<br>(Glenunga International<br>High School) | 5 years                | That portion of the land<br>comprised in<br>Certificates of Title<br>Register Book Volume<br>5838 Folio 197, Volume<br>5816 Folio 90 and<br>Volume 5830 Folio 363<br>being Webb Oval and<br>Margaret Bond Oval | Page 19 | Recreational and sporting activities and for all purposes reasonably incidentia to those purposes                                                                              |
|                                     |                            |                                     |                          |          |                                                     |          | Glenunga Football Club                                                                     | 5 years (expires 2024) | The portion of the land<br>comprised in<br>Certificate of Title<br>Volume 5830 Folio 363<br>being the Glenunga<br>Hub and Webb Oval                                                                            | Nil     | Use of the building for meetings of its officials and members, hosting up to 2 fundraising events. Use of oval for training, hosting or participating in sport upon that oval. |
|                                     |                            |                                     |                          |          |                                                     |          | Glenunga Croquet Club<br>Inc                                                               | 5 years                | The portion of the land<br>comprised in<br>Certificate of Title<br>Volume 5612 Folio 364<br>being the area<br>delineated in red on<br>the plan attached as<br>Annexure A                                       | Page 20 | Games, meetings and social activities                                                                                                                                          |
| Local Sport and<br>Recreation Areas | Kingsley Avenue<br>Reserve | 4-8 Kingsley<br>Avenue,<br>Glenunga | CT 5612/364              | FP 16175 | Allotment 123                                       | Freehold | Glenunga Tennis Club                                                                       | 5 x 5 Years            | The portion of land colmprised in Certificate of Title Volume 5612 Folio 364 being the area delineated in blue on the plan attached as Annexure A                                                              | Page 21 | Training and playing tennis                                                                                                                                                    |
|                                     |                            |                                     |                          |          |                                                     |          | Glenunga Tennis Club                                                                       | 5 x 5 years            | The portion of the land comprised in Certificate of Title Volume 5612 Folio 364 being the area delineated in red on the plan attached as Annexure A                                                            | Page 22 | Clubrooms, meetings and social activities                                                                                                                                      |