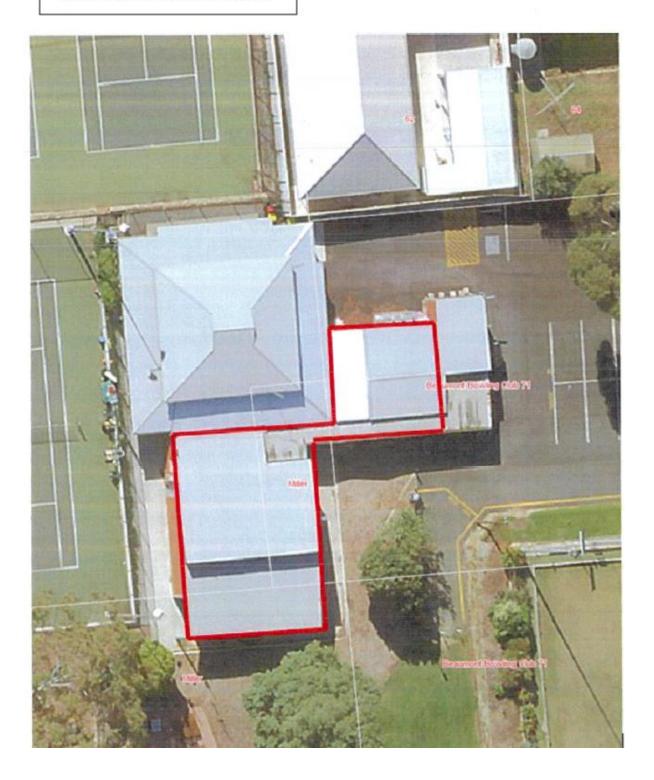

| Local Sport and<br>Recreation Areas | Lancelot Avenue<br>Reserve       | Doonoon<br>Avenue,<br>Hazelwood Park                    | CT 5910/128, CT 5910/129                 | DP 2975             | Allotments 525 & 526                          | Reserve  | Nil                                             |         |                                                                                                                                                                                                    |         |                                                                                                                 |
|-------------------------------------|----------------------------------|---------------------------------------------------------|------------------------------------------|---------------------|-----------------------------------------------|----------|-------------------------------------------------|---------|----------------------------------------------------------------------------------------------------------------------------------------------------------------------------------------------------|---------|-----------------------------------------------------------------------------------------------------------------|
| Local Sport and<br>Recreation Areas | Langman<br>Recreation<br>Reserve | Wyatt Road,<br>Burnside                                 | Part CT 5889/786, CT<br>3778/135         | FP 18762,<br>DP9403 | Allotments 354,<br>355 & 356,<br>Allotment 49 | Freehold | Nil                                             |         |                                                                                                                                                                                                    |         |                                                                                                                 |
|                                     |                                  |                                                         |                                          |                     |                                               |          | Beaumont Bowling Club                           | 5 years | That portion of land<br>comprised in<br>Certificates of Title<br>Volume 5610 Folio 39<br>and Volume 5840 Folio<br>814 being the area<br>delineated in red on<br>the plan attached as<br>Annexure A | Page 23 | Clubroom, changerooms,<br>and social activities                                                                 |
| Local Sport and<br>Recreation Areas | Miller Reserve                   | Corner Hay Road<br>and Devereux<br>Road, Linden<br>Park | CT 5840/814, CT<br>5682/297, CT 5610/231 | FP 15786            | Allotment 101,<br>102 & 105                   | Freehold | Beaumont Tennis Club<br>Inc                     | 5 years | The portion of the land comprised in Certificate of Title Volume 5610 Folio 231 being the area delineated in red on the plan attached as Annexure A                                                | Page 24 | Clubrooms and social activities                                                                                 |
|                                     |                                  |                                                         |                                          |                     |                                               |          | Burnside Lacrosse Club                          | 5 years | The portion of the land<br>comprised in<br>Certificate of Title<br>Volume 5610 Folio 231<br>being the area<br>delineated in red on<br>the plan attached as<br>Annexure A                           | Page 25 | Meetings and social activities                                                                                  |
|                                     |                                  |                                                         |                                          |                     |                                               |          | Burnside District Hard<br>Court Tennis Club Inc | 5 years | The portion of the land<br>comprised in<br>Certificate of Title<br>Volume 5782 Folio 250<br>being the area<br>delineated in red on<br>the plan attached as<br>Annexure A                           | Page 26 | Meetings and social activities                                                                                  |
|                                     |                                  |                                                         |                                          |                     |                                               |          | Minister for Education and Child Development    | 5 years | The portion of the land comprised Certificate of Title Volume 5782 Folio 250 being the area delineated in red on the plan attached as Annexure A                                                   | Page 27 | Kindergarten, pre-school<br>and children's services,<br>including activities<br>incidental to those<br>purposes |