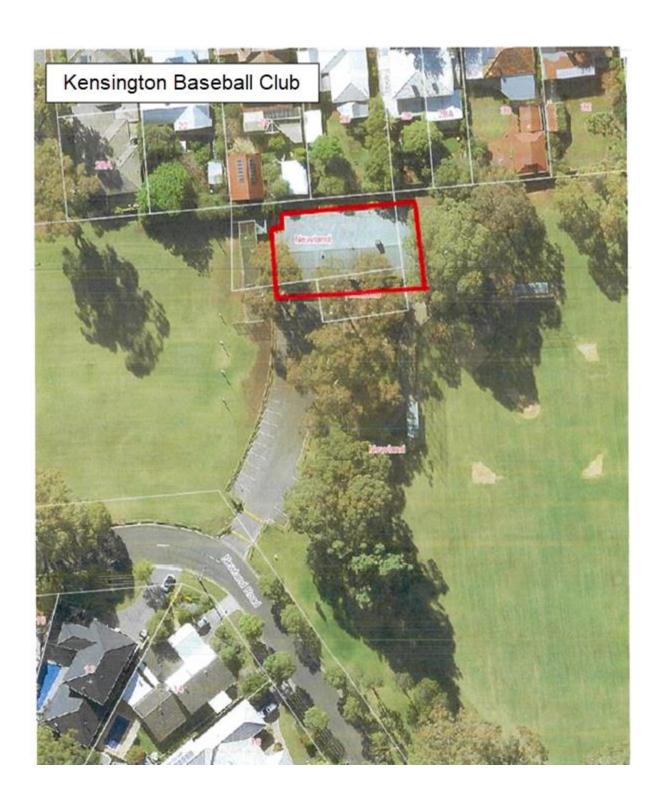

| Local Sport and<br>Recreation Areas | Newland Park                       | Hallett Road,<br>Erindale           | CT 5782/250                              | FP 158824 | Allotment 8    | Freehold | Kensington Baseball<br>Club Inc           | 5 years     | The whole of the land comprised in Certificate of Titles Volume 5782 Folio 250 and the portion of the land comprised in Certificate of Title Voume 3559 Folio 186 being the areas delineated in red on the plan attached as Annexure A | Page 28 | Playing and training for<br>baseball and other<br>organised sport or leisure<br>activity |
|-------------------------------------|------------------------------------|-------------------------------------|------------------------------------------|-----------|----------------|----------|-------------------------------------------|-------------|----------------------------------------------------------------------------------------------------------------------------------------------------------------------------------------------------------------------------------------|---------|------------------------------------------------------------------------------------------|
|                                     |                                    |                                     |                                          |           |                |          | Kensington Baseball<br>Club Inc           | 5 years     | The portion of the land comprised in Certificate of Title Volume 5782 Folio 250 being the area delineated in red on the plan attached as Annexure A                                                                                    | Page 29 | Clubroom, meetings and social activities                                                 |
| Local Sport and                     | Tregenza Oval                      | 26 Laurel<br>Avenue, Linden         | Part CT 5607/72                          | FP 18753  | Part Allotment | Freehold | Old Collegians Rugby<br>Football Club Inc | 5 years     | The portion of the land<br>comprised in<br>Certificate of Title<br>Volume 5607 Folio 72<br>being the area<br>delineated in red on<br>the plan attached as<br>Annexure A                                                                | Page 30 | Meetings and social activities                                                           |
| Recreation Areas                    | inggoriza ordi                     | Park                                | 1 (11 (1 (1 (1 (1 (1 (1 (1 (1 (1 (1 (1 ( | 11 10/30  | 499            | noond    | Old Collegians Rugby<br>Football Club Inc | 5 years     | The portion of the land comprised in Certificate of Title Volume 5607 Folio 72 being the area delineated in red in the plan attached as Annexure A                                                                                     | Page 31 | Training and playing rugby or other organised sport or leisure activity                  |
| Local Sport and<br>Recreation Areas | Warrego Crescent<br>Reserve        | Warrego<br>Crescent, Linden<br>Park | CT 5193/260                              | DP 2954   | Allotment 336  | Reserve  | Nil                                       |             |                                                                                                                                                                                                                                        |         |                                                                                          |
| Local Sport and<br>Recreation Areas | 25 Giles Street,<br>Toorak Gardens | 25 Giles St,<br>Toorak Gardens      | CT 5234/34                               | FP 128531 | Allotment 8    | Reserve  | Toorak Burnside Bowling<br>Club Inc       | 5 years     | The portion of the land<br>comprised in<br>Certificate of Title<br>Volume 5234 Folio 34<br>being the area<br>delineated in red on<br>the plan attached as<br>Annexure A                                                                | Page 32 | Meetings, social activities<br>and playing and<br>practicing lawn bowls                  |
| Magill Cemetery                     | Magill Cemetery                    | Jackson Street,<br>Magill           | CT 5720/944                              | FP 140215 | Allotment 54   | Freehold | Nil                                       |             |                                                                                                                                                                                                                                        |         |                                                                                          |
|                                     |                                    |                                     |                                          |           |                |          | St Peter's Girls' School                  | 3 x 7 years | The portion of the Land<br>designated as a car<br>park as delineated in<br>green and marked<br>"Carpark" on the plan<br>in Annexure A                                                                                                  | Page 33 | Parking motor vehicles                                                                   |