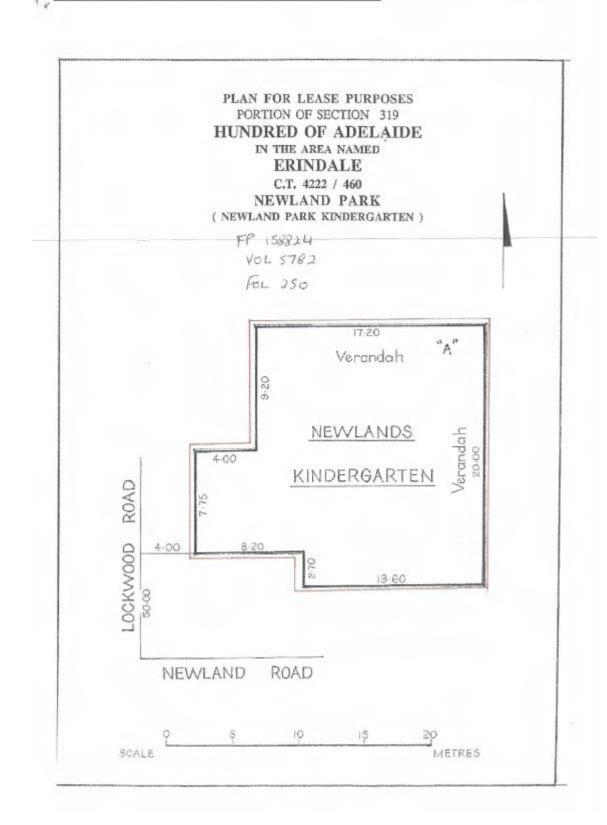

| Local Sport and<br>Recreation Areas | Newland Park                       | Hallett Road,<br>Erindale           | CT 5782/250                              | FP 158824 | Allotment 8    | Freehold | Kensington Baseball<br>Club Inc           | 5 years     | The whole of the land comprised in Certificate of Titles Volume 5782 Folio 250 and the portion of the land comprised in Certificate of Title Voume 3559 Folio 186 being the areas delineated in red on the plan attached as Annexure A | Page 28 | Playing and training for<br>baseball and other<br>organised sport or leisure<br>activity |
|-------------------------------------|------------------------------------|-------------------------------------|------------------------------------------|-----------|----------------|----------|-------------------------------------------|-------------|----------------------------------------------------------------------------------------------------------------------------------------------------------------------------------------------------------------------------------------|---------|------------------------------------------------------------------------------------------|
|                                     |                                    |                                     |                                          |           |                |          | Kensington Baseball<br>Club Inc           | 5 years     | The portion of the land comprised in Certificate of Title Volume 5782 Folio 250 being the area delineated in red on the plan attached as Annexure A                                                                                    | Page 29 | Clubroom, meetings and social activities                                                 |
| Local Sport and                     | Tregenza Oval                      | 26 Laurel<br>Avenue, Linden         | Part CT 5607/72                          | FP 18753  | Part Allotment | Freehold | Old Collegians Rugby<br>Football Club Inc | 5 years     | The portion of the land<br>comprised in<br>Certificate of Title<br>Volume 5607 Folio 72<br>being the area<br>delineated in red on<br>the plan attached as<br>Annexure A                                                                | Page 30 | Meetings and social activities                                                           |
| Recreation Areas                    | inggoriza ordi                     | Park                                | 1 (11 (1 (1 (1 (1 (1 (1 (1 (1 (1 (1 (1 ( | 11 10/30  | 499            | noond    | Old Collegians Rugby<br>Football Club Inc | 5 years     | The portion of the land comprised in Certificate of Title Volume 5607 Folio 72 being the area delineated in red in the plan attached as Annexure A                                                                                     | Page 31 | Training and playing rugby or other organised sport or leisure activity                  |
| Local Sport and<br>Recreation Areas | Warrego Crescent<br>Reserve        | Warrego<br>Crescent, Linden<br>Park | CT 5193/260                              | DP 2954   | Allotment 336  | Reserve  | Nil                                       |             |                                                                                                                                                                                                                                        |         |                                                                                          |
| Local Sport and<br>Recreation Areas | 25 Giles Street,<br>Toorak Gardens | 25 Giles St,<br>Toorak Gardens      | CT 5234/34                               | FP 128531 | Allotment 8    | Reserve  | Toorak Burnside Bowling<br>Club Inc       | 5 years     | The portion of the land<br>comprised in<br>Certificate of Title<br>Volume 5234 Folio 34<br>being the area<br>delineated in red on<br>the plan attached as<br>Annexure A                                                                | Page 32 | Meetings, social activities<br>and playing and<br>practicing lawn bowls                  |
| Magill Cemetery                     | Magill Cemetery                    | Jackson Street,<br>Magill           | CT 5720/944                              | FP 140215 | Allotment 54   | Freehold | Nil                                       |             |                                                                                                                                                                                                                                        |         |                                                                                          |
|                                     |                                    |                                     |                                          |           |                |          | St Peter's Girls' School                  | 3 x 7 years | The portion of the Land<br>designated as a car<br>park as delineated in<br>green and marked<br>"Carpark" on the plan<br>in Annexure A                                                                                                  | Page 33 | Parking motor vehicles                                                                   |