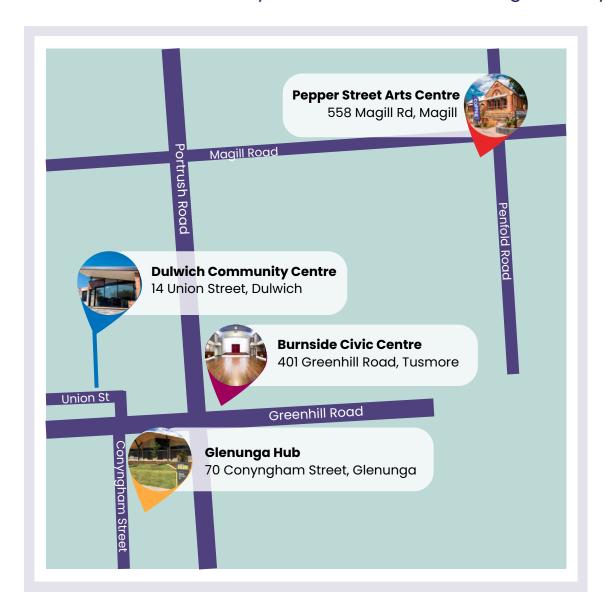

For more information on the following Home Support Social Programs call 8366 4144 and speak to our friendly team who will assist you to find an activity right for you.

- **BALL** Burnside Ballroom, 401 Greenhill Road, Tusmore
- BCC Burnside Community Centre, 401 Greenhill Road, Tusmore
- TH Burnside Town Hall, 401 Greenhill Road, Tusmore
- Kensington Baseball Club, 6 Newland Road, Burnside **KEN**
- **SHD** The Shed, 6 Conyngham Street, Glenside
- Tusmore Masonic Complex, 1 Fisher Street, Tusmore
- **Various**