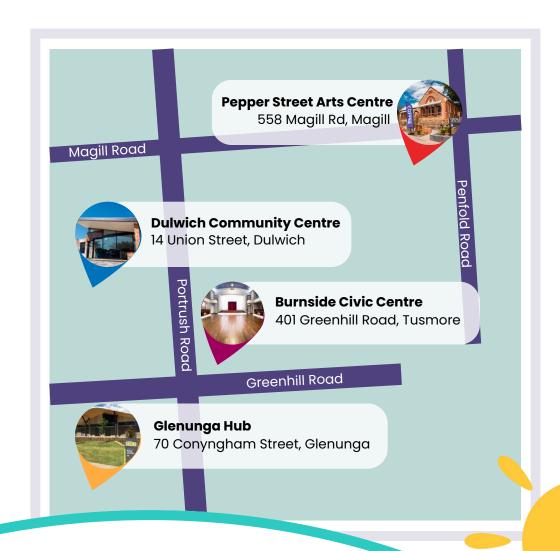

#### **VENUES KEY**

- BALL Burnside Ballroom, 401 Greenhill Road, Tusmore
- BCC Burnside Community Centre, 401 Greenhill Road, Tusmore
- TH Burnside Town Hall, 401 Greenhill Road, Tusmore
- GH Glenunga Hub, 70 Conyngham Street, Glenunga
- Dulwich Community Centre, 14 Union Street, Dulwich
- SHD The Shed, 6 Conyngham Street, Glenside
- VAR Various