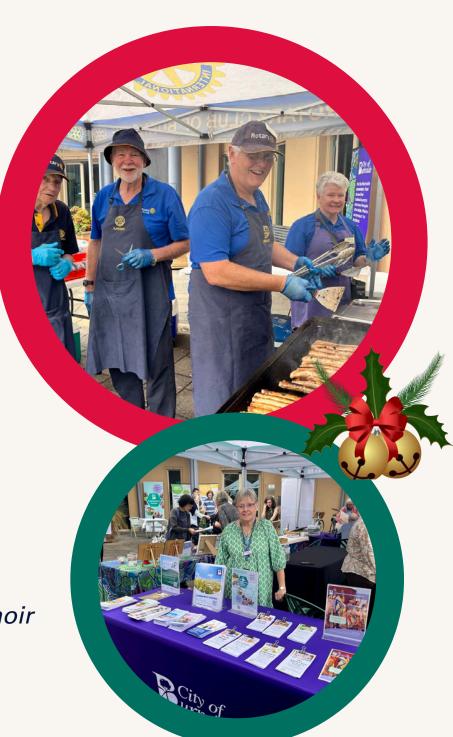

You do not need to book. Everyone is welcome.

For more information contact Margie, Rotary Club of Burnside 0412 383 827

Join us for

# MINGLE and JINGLE

with special guest performance by High Spirits Harmony Choir

Monday 16 December 11 am - 2 pm Civic Centre Courtyard 401 Greenhill Road Tusmore

All welcome. No Bookings required.