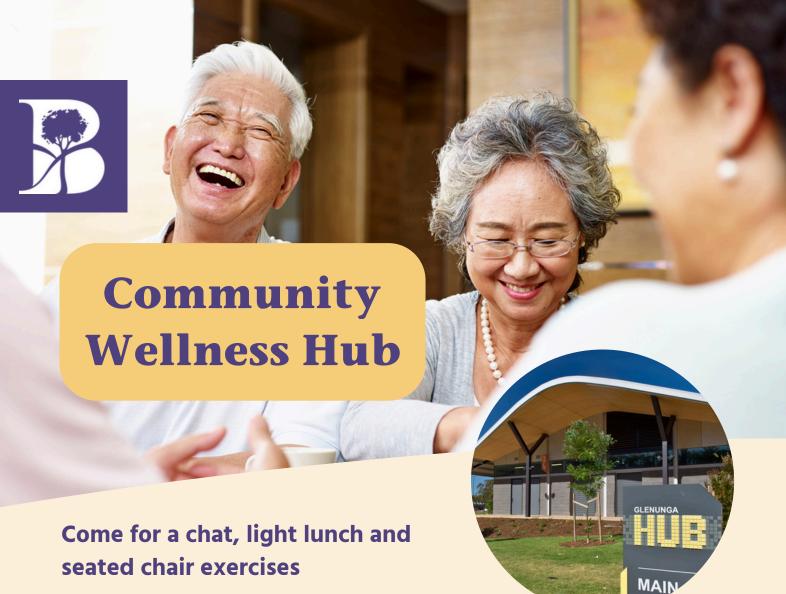

• 17 October 2024

• 21 November 2024

**Time:** 11 am - 1 pm

Location: Glenunga Hub, Webb Room

Cost: Gold coin donation

You do not need to book. Everyone is welcome.

For more information contact Margie, Rotary Club of Burnside 0412 383 827