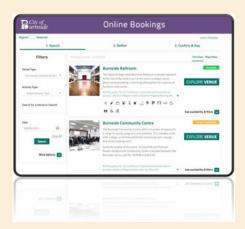

# **Online Venue Booking System**

Council has launched a new online booking system, Bookable. We trust you find it a convenient and easy way to explore, manage, book and pay for bookings.

Explore - Book - Pay