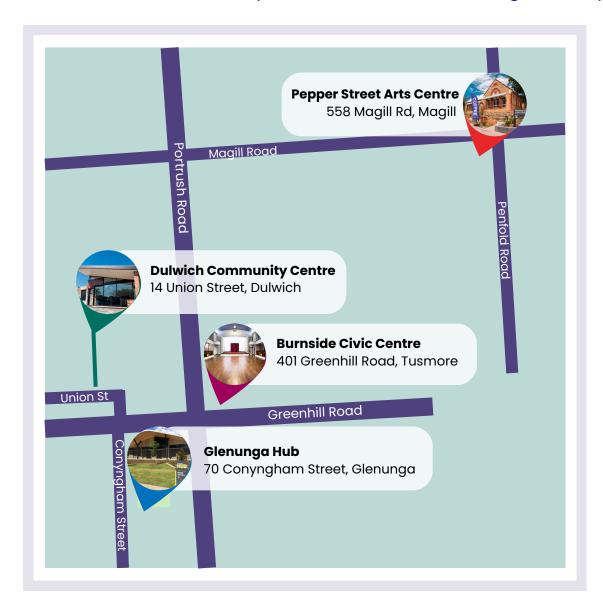

For more information on the following Home Support Social Programs call 8366 4144 and speak to our friendly team who will assist you to find an activity right for you.

- TH Burnside Town Hall, 401 Greenhill Road, Tusmore
- KEN Kensington Baseball Club, 6 Newland Road, Burnside
- SHD The Shed, 6 Conyngham Street, Glenside
- MAS Tusmore Masonic Complex, 1 Fisher Street, Tusmore
- VAR Various

#### **VENUES KEY**

GH Glenunga Hub, 70 Conyngham Street, Glenunga

Dulwich Community Centre, 14 Union Street, Dulwich

When: 3rd Thursday of the month

• 20 June 2024

• 18 July 2024

• 15 August 2024

• 19 September 2024